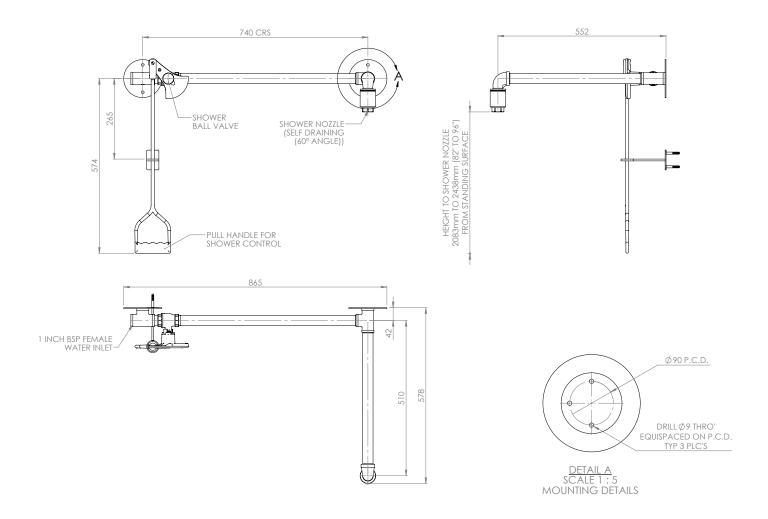

## Specifications

| MATERIALS OF CONSTRUCTION     |                                                                                                                                      |
|-------------------------------|--------------------------------------------------------------------------------------------------------------------------------------|
| PIPEWORK & FITTINGS           | Stainless steel (GS) or galvanised mild steel (G)                                                                                    |
| OPERATING VALVE               | Stainless steel, full bore, stay open ball valve                                                                                     |
| SHOWER NOZZLE                 | Injection moulded nylon 6                                                                                                            |
| STANDARD FINISH               | Polished brush (GS) or green powder coated (G)                                                                                       |
| SERVICES                      |                                                                                                                                      |
| WATER INLET                   | 1" female BSP                                                                                                                        |
| OPERATING PRESSURE            | 2 to 6 BAR G / 29 to 87 PSI<br>(higher supply pressures accommodated with the incorporation of the optional pressure reducing valve) |
| MINIMUM FLOW RATES            | 76 L per minute / 20 US gal per minute                                                                                               |
| AMBIENT OPERATING TEMPERATURE |                                                                                                                                      |
| MINIMUM                       | 5C / 41F                                                                                                                             |
| MAXIMUM                       | 35C / 95F                                                                                                                            |
| OPERATION                     |                                                                                                                                      |
| SHOWER/BODY SPRAY             | Pull handle                                                                                                                          |
| DIMENSIONS & WEIGHT           |                                                                                                                                      |
| DIMENSIONS (WxDxH)            | 865mm (34in) x 552mm (21.7in) x 578mm (22.7in)                                                                                       |
| WEIGHT                        | 3kg (7lb)                                                                                                                            |