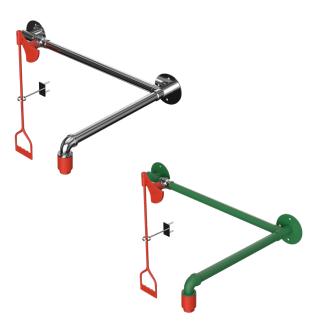

## Over door mounted unheated safety shower

EXP-23G/OD EXP-23GS/OD

Emergency safety shower designed specifically to mount above a door as a space saving option. Small on space, and big on functionality, this unheated safety shower provides a complete decontamination at a flow rate of 76 litres per minute.

## Specifications

| MATERIALS OF CONSTRUCTION     |                                                                                                                                      |
|-------------------------------|--------------------------------------------------------------------------------------------------------------------------------------|
| PIPEWORK & FITTINGS           | Stainless steel (GS) or galvanised mild steel (G)                                                                                    |
| OPERATING VALVE               | Stainless steel, full bore, stay open ball valve                                                                                     |
| SHOWER NOZZLE                 | Injection moulded nylon 6                                                                                                            |
| STANDARD FINISH               | Polished brush (GS) or green powder coated (G)                                                                                       |
| SERVICES                      |                                                                                                                                      |
| WATER INLET                   | 1" female BSP                                                                                                                        |
| OPERATING PRESSURE            | 2 to 6 BAR G / 29 to 87 PSI<br>(higher supply pressures accommodated with the incorporation of the optional pressure reducing valve) |
| MINIMUM FLOW RATES            | 76 L per minute / 20 US gal per minute                                                                                               |
| AMBIENT OPERATING TEMPERATURE |                                                                                                                                      |
| MINIMUM                       | 5C / 41F                                                                                                                             |
| MAXIMUM                       | 35C / 95F                                                                                                                            |
| OPERATION                     |                                                                                                                                      |
| SHOWER/BODY SPRAY             | Pull handle                                                                                                                          |
| DIMENSIONS & WEIGHT           |                                                                                                                                      |
| DIMENSIONS (WxDxH)            | 865mm (34in) x 552mm (21.7in) x 578mm (22.7in)                                                                                       |
| WEIGHT                        | 3kg (7lb)                                                                                                                            |