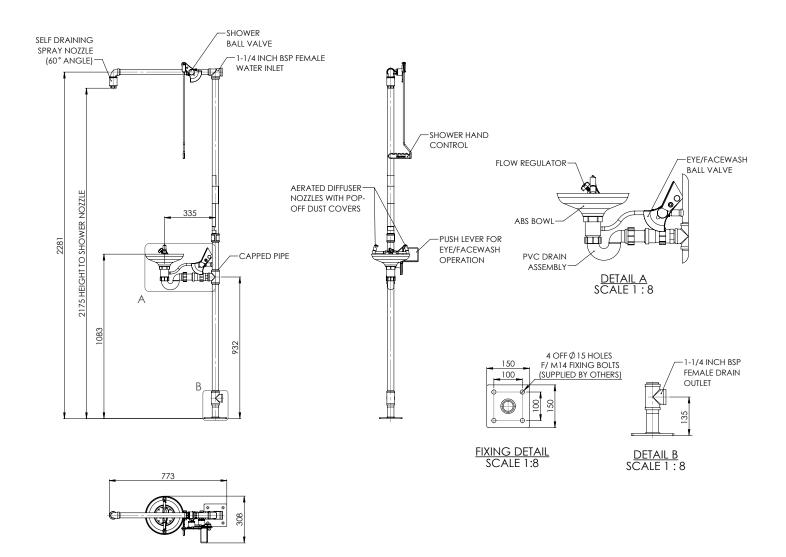

The durable ABS open bowl eye/face wash is push plate operated and features twin spray nozzles with dust covers that lift off when the unit is activated. The shower nozzle swiftly delivers an EN and ANSI compliant pattern and flow of water when triggered by the pull down handle.

## Specifications

| MATERIALS OF CONSTRUCTION     |                                                                                                                                      |
|-------------------------------|--------------------------------------------------------------------------------------------------------------------------------------|
| PIPEWORK & FITTINGS           | Stainless steel (GS) or galvanised mild steel (G)                                                                                    |
| OPERATING VALVE               | Stainless steel, full bore, stay open ball valve                                                                                     |
| SHOWER NOZZLE                 | Injection moulded nylon 6                                                                                                            |
| EYE WASH                      | ABS plastic                                                                                                                          |
| EYE WASH DIFFUSERS            | Chrome plated brass retaining ring, stainless steel filter mesh, plastic body                                                        |
| STANDARD FINISH               | Polished brush (GS) or green powder coated (G)                                                                                       |
| SERVICES                      |                                                                                                                                      |
| WATER INLET                   | 1¼" female BSP                                                                                                                       |
| OPERATING PRESSURE            | 2 to 6 BAR G / 29 to 87 PSI<br>(higher supply pressures accommodated with the incorporation of the optional pressure reducing valve) |
| MINIMUM FLOW RATES            | Shower: 76 L per minute / 20 US gal per minute                                                                                       |
|                               | Eye wash: 12 L per minute / 3 US gal per minute                                                                                      |
| AMBIENT OPERATING TEMPERATURE |                                                                                                                                      |
| MINIMUM                       | 5C / 41F                                                                                                                             |
| MAXIMUM                       | 35C / 95F                                                                                                                            |
| OPERATION                     |                                                                                                                                      |
| SHOWER                        | Pull handle                                                                                                                          |
| EYE WASH                      | Push plate                                                                                                                           |
| DIMENSIONS & WEIGHT           |                                                                                                                                      |
| DIMENSIONS (WxDxH)            | 308mm (12.1in) x 773mm (30.4in) x 2320mm (91.3in)                                                                                    |
| WEIGHT                        | 16kg (35lb)                                                                                                                          |
|                               |                                                                                                                                      |