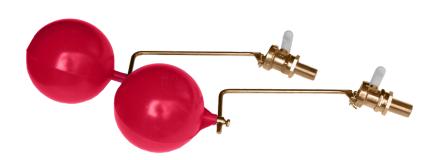

## Brass Ball Float Valve for Hughes Tank Showers

Part No. 02 02 201 13032

The durable, high pressure 1/2" brass ball float valves (BS1212) pivot to control the flow of water in the tank. Includes a 5 inch plastic float with brass insert.

- WRAS approved
- Includes x2 ball float valves per order

## Specifications

| MATERIALS                |                       |
|--------------------------|-----------------------|
| VALVE BODY & BACKPLATE   | Brass HPB59-3         |
| WASHERS                  | EPDM rubber           |
| SEAT, NIPPLE & PIN       | Polyoxymethylene      |
| LEVER, CAP & SCREW       | Brass HPB59-3         |
| BALL FLOAT               | Red Plastic           |
| DIMENSIONS               |                       |
| LxWxH (one float valve)  | 460mm x 130mm x 130mm |
| WEIGHT (one float valve) | 0.43kg (2 x 0.86kg)   |