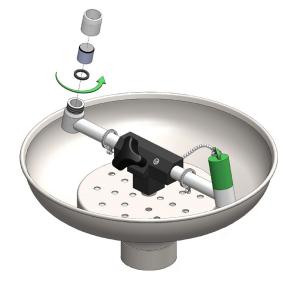

#### Replacing the eye wash diffusers:

- Remove the existing diffusers in an anti-clockwise direction
- Clean any dust or debris from the area
- Fit the new diffusers, taking care not to overtighten. The chain assembly can be attached using the split ring.