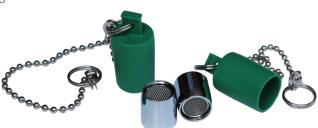

### What's included in the kit:

- x10 3/8 inch BSP aerated diffusers
- x10 aerator dust covers with chain assembly

### Specifications

| MATERIALS                            |                                                                                                        |                                                                                                                                                                                |  |
|--------------------------------------|--------------------------------------------------------------------------------------------------------|--------------------------------------------------------------------------------------------------------------------------------------------------------------------------------|--|
| EYE WASH DIFFUSERS                   | Rubber seal<br>Plastic diffuser body<br>Stainless steel filter<br>Chrome plated brass retainir         | ng ring                                                                                                                                                                        |  |
| DUST COVERS                          | Rubber                                                                                                 |                                                                                                                                                                                |  |
| CHAIN ASSEMBLY                       | Chrome plated brass                                                                                    |                                                                                                                                                                                |  |
| COMPATIBLE WITH THE FOLLOWING MODELS | Eyewashes:<br>STD-75G<br>STD-75G(S)/P<br>STD-85G<br>STD-85G(S)/P<br>STD-SD-75G(S)/P<br>STD-SD-85G(S)/P | Combination Showers:<br>EXP-18G(S)/75G<br>EXP-18G(S)/85G<br>EXP-SD-18G(S)/75G<br>EXP-SD-18G(S)/85G<br>EXP-63G(S)<br>EXP-65G(S)<br>EXP-65G(S)<br>EXP-SD-63G(S)<br>EXP-SD-65G(S) |  |