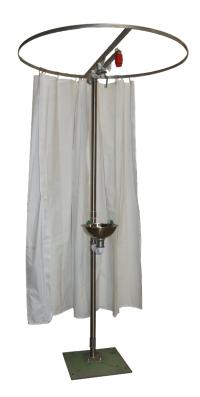

## Shower Modesty Curtain

The modesty curtain offers privacy to a casualty in situations where items of clothing must be removed. It also prevents water and contaminants from splashing the immediate area around the safety shower.

The opaque PU coated nylon curtain is attached to a circular shaped stainless steel rail to ensure the user is completely concealed for maximum privacy.

## Specifications

| MATERIALS OF CONSTRUCTION        |                        |
|----------------------------------|------------------------|
| CURTAIN RAIL & MOUNTING BRACKETS | Stainless Steel        |
| CURTAIN                          | PU nylon               |
| DIMENSIONS                       |                        |
| DIMENSIONS - (DIAMETERxDROP)     | 4m (13ft) x 2m (6.5ft) |