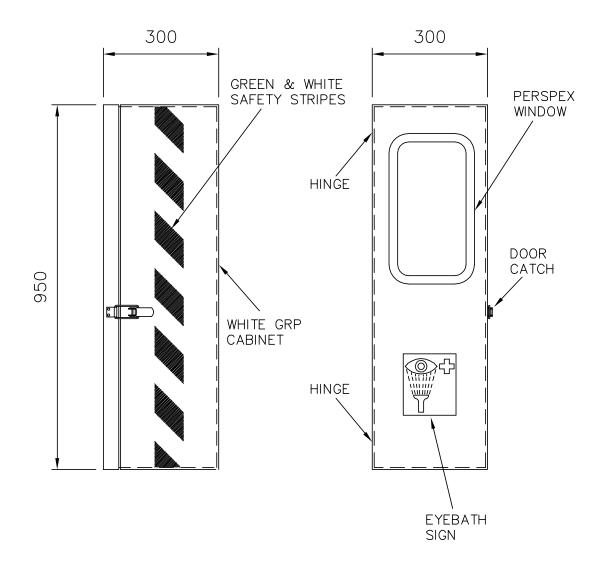

## Specifications

| MATERIALS OF CONSTRUCTION            |                                                         |
|--------------------------------------|---------------------------------------------------------|
| ENCLOSURE                            | Glass Reinforced Plastic (GRP) with perspex window      |
| COLOUR                               | White with green/white safety stripes and eye wash sign |
| SUPPORT BRACKET                      | Stainless-steel                                         |
| SERVICES                             |                                                         |
| ELECTRICAL SUPPLY (HEATED VERSION)   | 230V / 1PH / 50HZ                                       |
| UNIT CLASSIFICATION (HEATED VERSION) | ATEX certified, Zone 1 & 2, Gas groups IIa, IIb and IIc |
| HEATING TYPE (HEATED VERSION)        | Trace tape heated                                       |
| HEATING LOAD (HEATED VERSION)        | 20W                                                     |
| DIMENSIONS & WEIGHT                  |                                                         |
| DIMENSIONS - (HxWxD)                 | 950mm (37in) x 300mm (12in) x 300mm (12in)              |
| WEIGHT (NO OPTIONS)                  | Empty cabinet: 10kg / 22lbs                             |