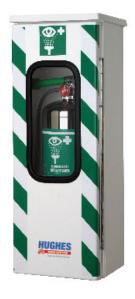

## Heated cabinet for use with the STD-28G and STD-38G

Manufactured from strong and durable white GRP, this heated cabinet protects the STD-28G or STD-38G emergency eye/face wash from the frost and external contaminants such as dust and debris. Complete with eye wash sign and hi-visibility green and white safety stripes, the cabinet can be wall mounted to save floor space.

## Cabinet for use with the STD-28G and STD-38G