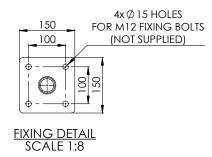

## Specifications

| MATERIALS OF CONSTRUCTION |                                                                        |
|---------------------------|------------------------------------------------------------------------|
| PIPEWORK                  | Stainless steel                                                        |
| BOWL/LID                  | ABS                                                                    |
| DIFFUSERS                 | Aerated & laminar flow. Plastic diffuser, chrome plated brass retainer |
| STANDARD FINISH           | White with green pictogram sign                                        |
| SERVICES                  |                                                                        |
| WATER INLET               | 15mm compression or ½ inch BSP                                         |
| OPERATING PRESSURE        | Aerated flow minimum pressure 3.5 BAR G to 6 BAR G                     |
|                           | Laminar flow minimum pressure 2 BAR G to 6 BAR G                       |
| MINIMUM FLOW RATES        | Eye wash: 8 - 11.4 L per minute / 3 US gal per minute                  |
| HEATING TYPE              | Inline water heater                                                    |
| HEATING LOAD              | 11-13.5kw                                                              |
| ELECTRICAL EQUIPMENT      | Non-flameproof                                                         |
| ELECTRIC SUPPLY           | 400V Three Phase                                                       |
| OPERATION                 |                                                                        |
| EYE/FACE WASH             | Pull down lid                                                          |
| DIMENSIONS & WEIGHT       |                                                                        |
| DIMENSIONS (WxDxH)        | 340mm (13.4in) x 464mm (18.2in) x 1211mm (47.7in)                      |