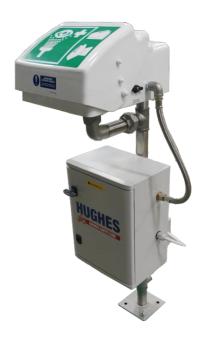

## Inline water heated pedestal mounted eye wash with ABS closed bowl

STD-IH-45GS/P

Suitable for indoor use where there is no hot water supply. Built for non-hazardous areas, this heated eye wash ensures the delivery of tepid water.

The integral acrylic capped ABS lid connects to the water valve for automatic operation when the lid is pulled down. The eye wash unit has a flow rate of 8 - 11.4 litres per minute. Meets EN15154 and ANSI Z358.1-2014 standards.

## Specifications

| MATERIALS OF CONSTRUCTION |                                                                        |
|---------------------------|------------------------------------------------------------------------|
| PIPEWORK                  | Stainless steel                                                        |
| BOWL/LID                  | ABS                                                                    |
| DIFFUSERS                 | Aerated & laminar flow. Plastic diffuser, chrome plated brass retainer |
| STANDARD FINISH           | White with green pictogram sign                                        |
| SERVICES                  |                                                                        |
| WATER INLET               | 15mm compression or ½ inch BSP                                         |
| OPERATING PRESSURE        | Aerated flow minimum pressure 3.5 BAR G to 6 BAR G                     |
|                           | Laminar flow minimum pressure 2 BAR G to 6 BAR G                       |
| MINIMUM FLOW RATES        | Eye wash: 8 - 11.4 L per minute / 3 US gal per minute                  |
| HEATING TYPE              | Inline water heater                                                    |
| HEATING LOAD              | 11-13.5kw                                                              |
| ELECTRICAL EQUIPMENT      | Non-flameproof                                                         |
| ELECTRIC SUPPLY           | 400V Three Phase                                                       |
| OPERATION                 |                                                                        |
| EYE/FACE WASH             | Pull down lid                                                          |
| DIMENSIONS & WEIGHT       |                                                                        |
| DIMENSIONS (WxDxH)        | 340mm (13.4in) x 464mm (18.2in) x 1211mm (47.7in)                      |