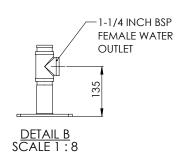

## Specifications

| MATERIALS OF CONSTRUCTION |                                                                        |
|---------------------------|------------------------------------------------------------------------|
| PIPEWORK                  | Stainless steel                                                        |
| BOWL/LID                  | ABS                                                                    |
| DIFFUSERS                 | Aerated & laminar flow. Plastic diffuser, chrome plated brass retainer |
| STANDARD FINISH           | White with green pictogram sign                                        |
| SERVICES                  |                                                                        |
| WATER INLET               | 15mm compression or ½ inch BSP                                         |
| OPERATING PRESSURE        | Aerated flow minimum pressure 3.5 BAR G to 6 BAR G                     |
|                           | Laminar flow minimum pressure 2 BAR G to 6 BAR G                       |
| MINIMUM FLOW RATES        | Eye wash: 8 - 11.4 L per minute / 3 US gal per minute                  |
| HEATING TYPE              | Inline water heater                                                    |
| HEATING LOAD              | 11-13.5kw                                                              |
| ELECTRICAL EQUIPMENT      | Non-flameproof                                                         |
| ELECTRIC SUPPLY           | 400V Three Phase                                                       |
| OPERATION                 |                                                                        |
| EYE/FACE WASH             | Pull down lid                                                          |
| DIMENSIONS & WEIGHT       |                                                                        |
| DIMENSIONS (WxDxH)        | 340mm (13.4in) x 464mm (18.2in) x 1211mm (47.7in)                      |