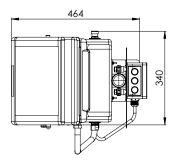

## Specifications

| MATERIALS OF CONSTRUCTION |                                                                        |
|---------------------------|------------------------------------------------------------------------|
| PIPEWORK                  | Stainless steel                                                        |
| BOWL/LID                  | ABS                                                                    |
| DIFFUSERS                 | Aerated & laminar flow. Plastic diffuser, chrome plated brass retainer |
| STANDARD FINISH           | White with green pictogram sign                                        |
| SERVICES                  |                                                                        |
| WATER INLET               | 15mm compression or ½ inch BSP                                         |
| OPERATING PRESSURE        | Aerated flow minimum pressure 3.5 BAR G to 6 BAR G                     |
|                           | Laminar flow minimum pressure 2 BAR G to 6 BAR G                       |
| MINIMUM FLOW RATES        | Eye wash: 8 - 11.4 L per minute / 3 US gal per minute                  |
| HEATING TYPE              | Inline water heater                                                    |
| HEATING LOAD              | 11-13.5kw                                                              |
| ELECTRICAL EQUIPMENT      | Non-flameproof                                                         |
| ELECTRIC SUPPLY           | 400V Three Phase                                                       |
| OPERATION                 |                                                                        |
| EYE/FACE WASH             | Pull down lid                                                          |
| DIMENSIONS & WEIGHT       |                                                                        |
| DIMENSIONS (WxDxH)        | 340mm (13.4in) x 464mm (18.2in) x 1211mm (47.7in)                      |