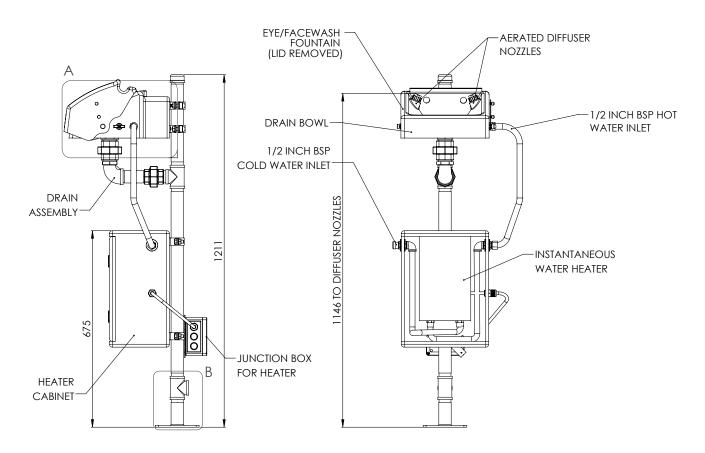

## Inline water heated pedestal mounted eye wash with ABS closed bowl

STD-IH-45GS/P

Suitable for indoor use where there is no hot water supply. Built for non-hazardous areas, this heated eye wash ensures the delivery of tepid water.

The integral acrylic capped ABS lid connects to the water valve for automatic operation when the lid is pulled down. The eye wash unit has a flow rate of 8 - 11.4 litres per minute. Meets EN15154 and ANSI Z358.1-2014 standards.

## Specifications

| MATERIALS OF CONSTRUCTION |                                                                        |
|---------------------------|------------------------------------------------------------------------|
| PIPEWORK                  | Stainless steel                                                        |
| BOWL/LID                  | ABS                                                                    |
| DIFFUSERS                 | Aerated & laminar flow. Plastic diffuser, chrome plated brass retainer |
| STANDARD FINISH           | White with green pictogram sign                                        |
| SERVICES                  |                                                                        |
| WATER INLET               | 15mm compression or ½ inch BSP                                         |
| OPERATING PRESSURE        | Aerated flow minimum pressure 3.5 BAR G to 6 BAR G                     |
|                           | Laminar flow minimum pressure 2 BAR G to 6 BAR G                       |
| MINIMUM FLOW RATES        | Eye wash: 8 - 11.4 L per minute / 3 US gal per minute                  |
| HEATING TYPE              | Inline water heater                                                    |
| HEATING LOAD              | 11-13.5kw                                                              |
| ELECTRICAL EQUIPMENT      | Non-flameproof                                                         |
| ELECTRIC SUPPLY           | 400V Three Phase                                                       |
| OPERATION                 |                                                                        |
| EYE/FACE WASH             | Pull down lid                                                          |
| DIMENSIONS & WEIGHT       |                                                                        |
| DIMENSIONS (WxDxH)        | 340mm (13.4in) x 464mm (18.2in) x 1211mm (47.7in)                      |