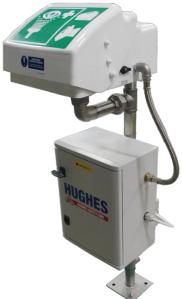

## Inline water heated pedestal mounted eye wash with ASA closed bowl STD-IH-45GS/P

Suitable for indoor use where there is no hot water supply. Built for non-hazardous areas, this heated eye wash ensures the delivery of tepid water.

The integral acrylic capped ASA lid connects to the water valve for automatic operation when the lid is pulled down. The eye wash unit has a flow rate of 8 - 11.4 litres per minute. Meets EN15154 and ANSI Z358.1-2014 standards.

## Specifications

| MATERIALS OF CONSTRUCTION |                                                                                                        |
|---------------------------|--------------------------------------------------------------------------------------------------------|
| PIPEWORK                  | Stainless steel                                                                                        |
| BOWL/LID                  | ASA                                                                                                    |
| DIFFUSERS                 | Aerated & laminar flow. Plastic diffuser, chrome plated brass retainer                                 |
| STANDARD FINISH           | White with green pictogram sign                                                                        |
| SERVICES                  |                                                                                                        |
| WATER INLET               | 15mm compression or ½ inch BSP                                                                         |
| OPERATING PRESSURE        | Aerated flow minimum pressure 3.5 BAR G to 6 BAR G<br>Laminar flow minimum pressure 2 BAR G to 6 BAR G |
| MINIMUM FLOW RATES        | Eye wash: 8 - 11.4 L per minute / 3 US gal per minute                                                  |
| HEATING TYPE              | Inline water heater                                                                                    |
| HEATING LOAD              | 11-13.5kw                                                                                              |
| ELECTRICAL EQUIPMENT      | Non-flameproof                                                                                         |
| ELECTRIC SUPPLY           | 400V Three Phase                                                                                       |
| OPERATION                 |                                                                                                        |
| EYE/FACE WASH             | Pull down lid                                                                                          |
| DIMENSIONS & WEIGHT       |                                                                                                        |
| DIMENSIONS (WxDxH)        | 340mm (13.4in) x 464mm (18.2in) x 1211mm (47.7in)                                                      |