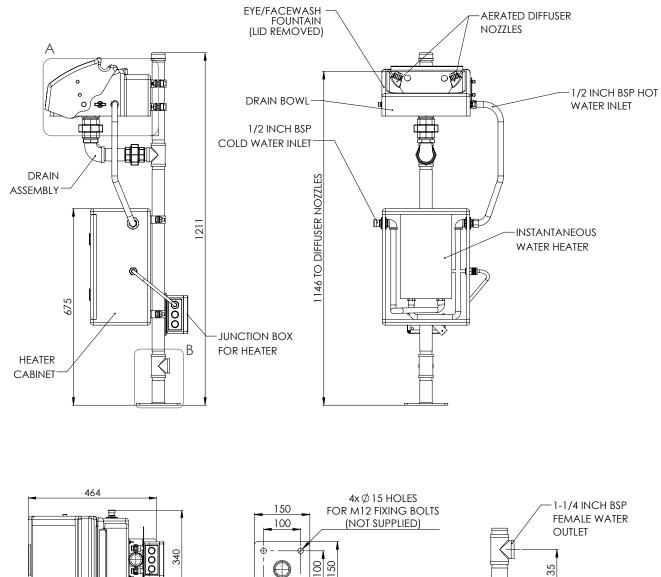

## Inline water heated pedestal mounted eye wash with ASA closed bowl STD-IH-45GS/P

Suitable for indoor use where there is no hot water supply. Built for non-hazardous areas, this heated eye wash ensures the delivery of tepid water.

The integral acrylic capped ASA lid connects to the water valve for automatic operation when the lid is pulled down. The eye wash unit has a flow rate of 8 - 11.4 litres per minute. Meets EN15154 and ANSI Z358.1-2014 standards.

## Specifications

| MATERIALS OF CONSTRUCTION |                                                                                                        |
|---------------------------|--------------------------------------------------------------------------------------------------------|
| PIPEWORK                  | Stainless steel                                                                                        |
| BOWL/LID                  | ASA                                                                                                    |
| DIFFUSERS                 | Aerated & laminar flow. Plastic diffuser, chrome plated brass retainer                                 |
| STANDARD FINISH           | White with green pictogram sign                                                                        |
| SERVICES                  |                                                                                                        |
| WATER INLET               | 15mm compression or ½ inch BSP                                                                         |
| OPERATING PRESSURE        | Aerated flow minimum pressure 3.5 BAR G to 6 BAR G<br>Laminar flow minimum pressure 2 BAR G to 6 BAR G |
| MINIMUM FLOW RATES        | Eye wash: 8 - 11.4 L per minute / 3 US gal per minute                                                  |
| HEATING TYPE              | Inline water heater                                                                                    |
| HEATING LOAD              | 11-13.5kw                                                                                              |
| ELECTRICAL EQUIPMENT      | Non-flameproof                                                                                         |
| ELECTRIC SUPPLY           | 400V Three Phase                                                                                       |
| OPERATION                 |                                                                                                        |
| EYE/FACE WASH             | Pull down lid                                                                                          |
| DIMENSIONS & WEIGHT       |                                                                                                        |
| DIMENSIONS (WxDxH)        | 340mm (13.4in) x 464mm (18.2in) x 1211mm (47.7in)                                                      |

## Inline water heated pedestal mounted eye wash with ASA closed bowl

STD-IH-45GS/P

FIXING DETAIL SCALE 1:8

www.hughes-safety.com