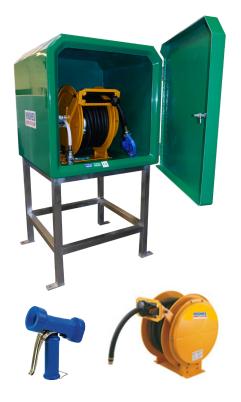

## Heated 20M or 30M high flow hose reel cabinet

STD-HR-20M/P/C/HF(N1) STD-HR-30M/P/C/HF(N1)

The 20m or 30m heated high flow hose reel cabinet is suitable for use to washdown the area by a safety shower following decontamination, for chemical spillages or simply to keep an area clean.

- Heating offers frost protection for the colder months
- Cabinet ensures hose reel and water spray gun are kept clean and protected against the elements
- Heavy duty water gun with easy to use trigger operation
- Corrosion resistant stainless steel pedestal
- ¾ inch diameter hose for higher flow rate

## Specifications

| MATERIALS OF CONSTRUCTION   |                                                             |
|-----------------------------|-------------------------------------------------------------|
|                             |                                                             |
| CABINET                     | Double skinned and insulated Glass Reinforced Plastic (GRP) |
| PEDESTAL FRAME              | Stainless steel                                             |
| HOSE REEL                   | Heavy gauge mild steel with powder coated finish            |
| HOSE                        | ¾" ID 20 BAR G                                              |
| SERVICES                    |                                                             |
| WATER GUN                   | Heavy duty high-flow spray gun                              |
| WATER INLET                 | 3/4" with isolation valve and 3/4" drain valve              |
| MAXIMUM WATER PRESSURE      | 20 BAR G ( 290 psi )                                        |
| FREEZE PROTECTION           | Thermostatically controlled trace heating                   |
| ELECTRICAL EQUIPMENT        | Suitable for use in areas classified as non-hazardous       |
| ELECTRICAL SUPPLY - HEATER  | 110v OR 240v                                                |
| MINIMUM AMBIENT TEMPERATURE | -20C (-4F)                                                  |
| DIMENSIONS (HxWxD)          |                                                             |
| CABINET                     | 1366mm x 797mm x 705mm                                      |
| WEIGHT                      |                                                             |
| CABINET                     | 38kg                                                        |