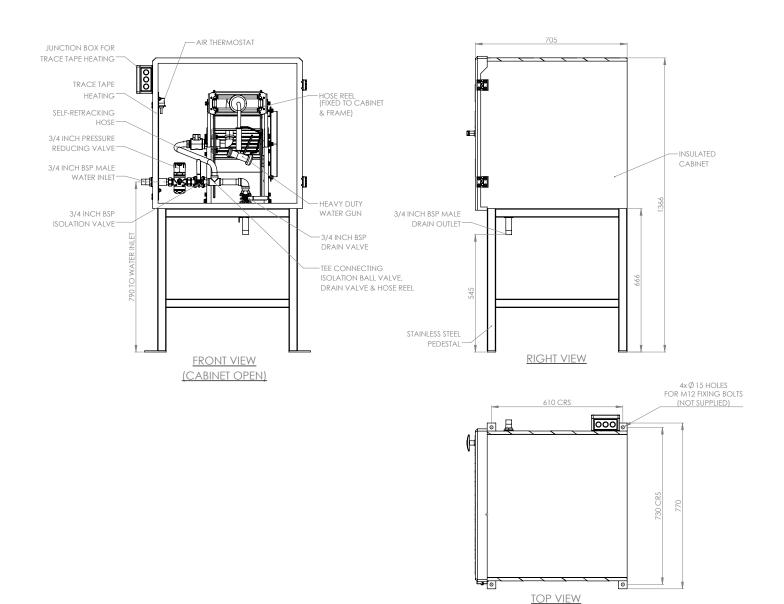

|
| ELECTRICAL EQUIPMENT        | Suitable for use in areas classified as non-hazardous       |
| ELECTRICAL SUPPLY - HEATER  | 110v OR 240v                                                |
| MINIMUM AMBIENT TEMPERATURE | -20C (-4F)                                                  |
| DIMENSIONS (HxWxD)          |                                                             |
| CABINET                     | 1366mm x 797mm x 705mm                                      |
| WEIGHT                      |                                                             |
| CABINET                     | 38kg                                                        |



## General Arrangement Drawing

## Heated 20M or 30M high flow hose reel cabinet

STD-HR-20M/P/C/HF(N1) STD-HR-30M/P/C/HF(N1)