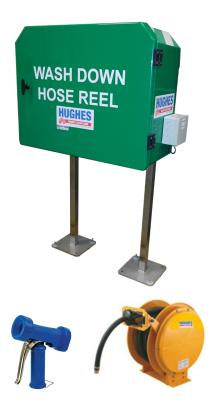

## Heated 15M or 20M hose reel cabinet

STD-HR-15M/P/C STD-HR-20M/P/C

The 15m or 20m heated hose reel cabinet is suitable for use to washdown the area by a safety shower following decontamination, for chemical spillages or simply to keep an area clean.

- Heating offers frost protection for the colder months
- Cabinet ensures hose reel and water spray gun are kept clean and protected against the elements
- Heavy duty water gun with easy to use trigger operation
- Corrosion resistant stainless steel pedestal

## Specifications

| MATERIALS OF CONSTRUCTION   |                                                             |
|-----------------------------|-------------------------------------------------------------|
| CABINET                     | Double skinned and insulated Glass Reinforced Plastic (GRP) |
| PEDESTAL FRAME              | Stainless steel                                             |
| HOSE REEL                   | Heavy gauge mild steel with powder coated finish            |
| HOSE                        | ½" ID 20 BAR G                                              |
| SERVICES                    |                                                             |
| WATER GUN                   | Heavy duty spray gun                                        |
| WATER INLET                 | 3/4" with isolation valve and 3/4" drain valve              |
| MAXIMUM WATER PRESSURE      | 20 BAR G ( 290 psi)                                         |
| FREEZE PROTECTION           | Thermostatically controlled trace heating                   |
| ELECTRICAL EQUIPMENT        | Suitable for use in areas classified as non-hazardous       |
| ELECTRICAL SUPPLY - HEATER  | 110v or 240v                                                |
| MINIMUM AMBIENT TEMPERATURE | -20C (-4F)                                                  |
| DIMENSIONS (HxWxD)          |                                                             |
| CABINET                     | 1366mm x 797mm x 705mm                                      |
| WEIGHT                      |                                                             |
| CABINET                     | 38kg                                                        |