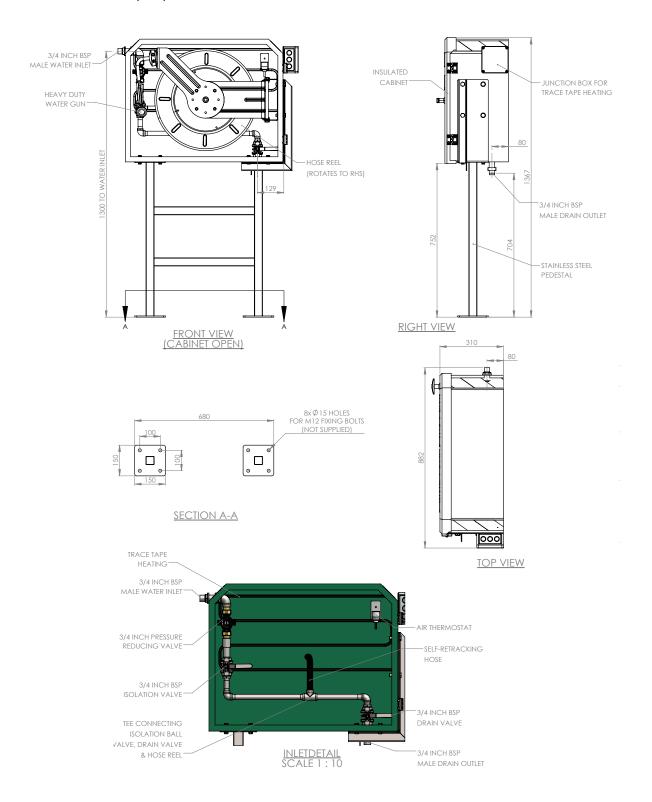

heating                   |
| ELECTRICAL EQUIPMENT        | Suitable for use in areas classified as non-hazardous       |
| ELECTRICAL SUPPLY - HEATER  | 110v or 240v                                                |
| MINIMUM AMBIENT TEMPERATURE | -20C (-4F)                                                  |
| DIMENSIONS (HxWxD)          |                                                             |
| CABINET                     | 1366mm x 797mm x 705mm                                      |
| WEIGHT                      |                                                             |
| CABINET                     | 38kg                                                        |



## General Arrangement Drawing

## Heated 15M or 20M hose reel cabinet

STD-HR-15M/P/C(N1) STD-HR-20M/P/C(N1)