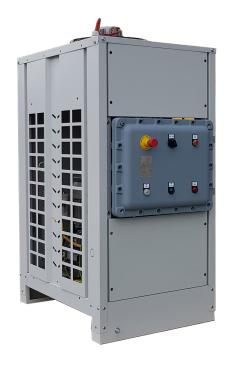

### Flameproof Chiller Unit - Zone 2

A flameproof chiller unit designed for use with the Hughes emergency tank shower to provide consistently tepid water in hot ambient climates. Suitable for use in hazardous environments, ATEX Zone 2, the chiller is available as single phase or three phase. The chiller is factory set at 25C (77F) and will cool the water within the tank to between 20-36C (68-97F), as recommended by EN15154 and ANSI Z348.1-2014 standards.

#### Features and benefits:

- 3.8kW total cooling duty
- Ability to set required water temperature (factory set to 25C)
- Retrofittable to your existing Hughes emergency tank showers

#### Specifications

| MATERIAL O OF CONCERNATION                     | ON                     |                                                                      |
|------------------------------------------------|------------------------|----------------------------------------------------------------------|
| MATERIALS OF CONSTRUCTI                        | ON                     |                                                                      |
| CASING MATERIAL                                |                        | Zinc Coated Mild Steel (Zintec)                                      |
| CASING MATERIAL FINISH                         |                        | Polyester Industrial Powder Coated                                   |
| SERVICES                                       |                        |                                                                      |
| SUITABLE ENVIRONMENT                           |                        | ATEX Zone 2                                                          |
| UNIT CLASSIFICATION                            |                        | CAT 3G IIB T3                                                        |
| TOTAL COOLING DUTY                             |                        | 3.8 kW                                                               |
| REFRIGERANT                                    |                        | R134a suitable for very high ambient operation (non-ozone depleting) |
| CONNECTION SIZES                               |                        | 1" water inlet / 1" water outlet                                     |
| ELECTRICAL POWER SUPPLY                        | - SINGLE PHASE CHILLER | 230V+/-5%/1Ph/50hz (220V-240V)                                       |
|                                                | - THREE PHASE CHILLER  | 400V+/-5%/3Ph/50Hz (380-420V) or 460V+/-5%/3Phz/60Hz (440V-480V)     |
| TOTAL POWER CONSUMPTION - SINGLE PHASE CHILLER |                        | 1.96kW                                                               |
|                                                | - THREE PHASE CHILLER  | 1.79kW                                                               |
| RUNNING CURRENT                                | - SINGLE PHASE CHILLER | 15.15A                                                               |
|                                                | - THREE PHASE CHILLER  | 4.35A                                                                |
| AMBIENT OPERATING TEMPERATURE                  |                        |                                                                      |
| OPERATING LIMITS                               |                        | 0C / 32F to 60C / 140F                                               |
| FLUID TEMPERATURE RANGE                        |                        | 20C / 68F to 36C / 97F                                               |
| DIMENSIONS & WEIGHT                            |                        |                                                                      |
| DIMENSIONS - STANDARD ORIENTATION (WxDxH)      |                        | 605mm (24.8in) x 930mm (36.6in) x 1494mm (58.8in)                    |
| WEIGHT                                         |                        | 195kg / 430lb                                                        |