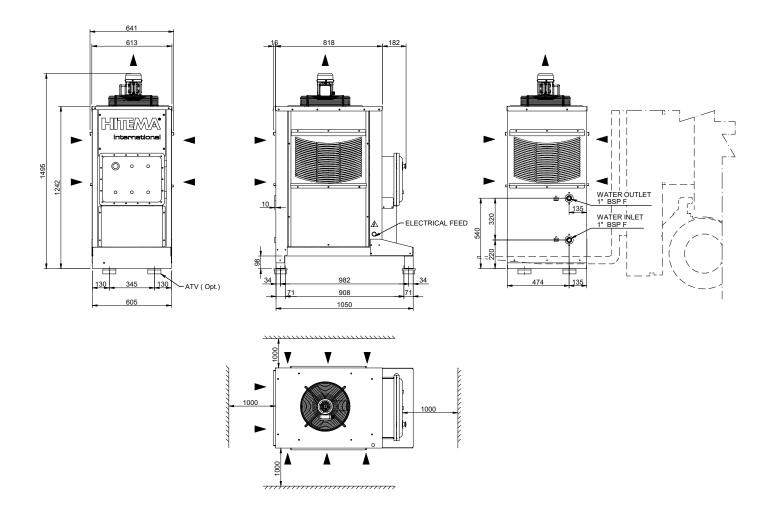

# General Arrangement Drawing

#### Specifications

| MATERIAL O OF CONCERNATION                     | ON                     |                                                                      |
|------------------------------------------------|------------------------|----------------------------------------------------------------------|
| MATERIALS OF CONSTRUCTI                        | ON                     |                                                                      |
| CASING MATERIAL                                |                        | Zinc Coated Mild Steel (Zintec)                                      |
| CASING MATERIAL FINISH                         |                        | Polyester Industrial Powder Coated                                   |
| SERVICES                                       |                        |                                                                      |
| SUITABLE ENVIRONMENT                           |                        | ATEX Zone 2                                                          |
| UNIT CLASSIFICATION                            |                        | CAT 3G IIB T3                                                        |
| TOTAL COOLING DUTY                             |                        | 3.8 kW                                                               |
| REFRIGERANT                                    |                        | R134a suitable for very high ambient operation (non-ozone depleting) |
| CONNECTION SIZES                               |                        | 1" water inlet / 1" water outlet                                     |
| ELECTRICAL POWER SUPPLY                        | - SINGLE PHASE CHILLER | 230V+/-5%/1Ph/50hz (220V-240V)                                       |
|                                                | - THREE PHASE CHILLER  | 400V+/-5%/3Ph/50Hz (380-420V) or 460V+/-5%/3Phz/60Hz (440V-480V)     |
| TOTAL POWER CONSUMPTION - SINGLE PHASE CHILLER |                        | 1.96kW                                                               |
|                                                | - THREE PHASE CHILLER  | 1.79kW                                                               |
| RUNNING CURRENT                                | - SINGLE PHASE CHILLER | 15.15A                                                               |
|                                                | - THREE PHASE CHILLER  | 4.35A                                                                |
| AMBIENT OPERATING TEMPERATURE                  |                        |                                                                      |
| OPERATING LIMITS                               |                        | 0C / 32F to 60C / 140F                                               |
| FLUID TEMPERATURE RANGE                        |                        | 20C / 68F to 36C / 97F                                               |
| DIMENSIONS & WEIGHT                            |                        |                                                                      |
| DIMENSIONS - STANDARD ORIENTATION (WxDxH)      |                        | 605mm (24.8in) x 930mm (36.6in) x 1494mm (58.8in)                    |
| WEIGHT                                         |                        | 195kg / 430lb                                                        |