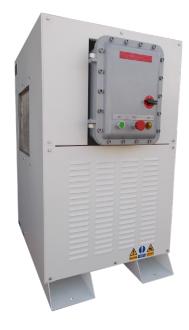

## Flameproof Chiller Unit - Zone 1

An essential optional fitting for Hughes emergency tank showers operating in extreme hot climates. The heat of the sun can increase the water temperature within the tank shower to levels which may scald a user upon activation. This flameproof chiller is suitable for use in hazardous environments, ATEX Zone 1, and will maintain the water temperature within the tank between 16-38C as per EN15154 and ANSI Z358.1-2014 requirements.

- Durable marine grade copper-free aluminium light alloy control enclosure
- Ability to set required water temperature (factory set to 25C)
- Retrofittable to your existing Hughes emergency tank showers

## Specifications

| MATERIALS OF CONSTRUCTION                      |                        |                                                                      |
|------------------------------------------------|------------------------|----------------------------------------------------------------------|
| CASING MATERIAL                                |                        | Zinc Coated Mild Steel (Zintec)                                      |
| CASING MATERIAL FINISH                         |                        | Polyester Industrial Powder Coated                                   |
| SERVICES                                       |                        |                                                                      |
| SUITABLE ENVIRONMENT                           |                        | ATEX Certified, Zone 1                                               |
| UNIT CLASSIFICATION                            |                        | EX II 2G IIB T4                                                      |
| TOTAL COOLING DUTY                             |                        | 3 kW                                                                 |
| REFRIGERANT                                    |                        | R134a suitable for very high ambient operation (non-ozone depleting) |
| INGRESS PROTECTION                             |                        | IP 66                                                                |
| CONNECTION SIZE                                |                        | 3/ <sup>n</sup> / 4                                                  |
| ELECTRICAL POWER SUPPLY - SINGLE PHASE CHILLER |                        | 220-240V/1Ph/50hz                                                    |
|                                                | - THREE PHASE CHILLER  | 380-420V/3Ph/50hz or 440-480V/3Ph/60h                                |
| TOTAL POWER CONSUMPTION - SINGLE PHASE CHILLER |                        | 1.96kW                                                               |
|                                                | - THREE PHASE CHILLER  | 1.79kW                                                               |
| RUNNING CURRENT                                | - SINGLE PHASE CHILLER | 15.15A                                                               |
|                                                | - THREE PHASE CHILLER  | 4.35A                                                                |
| AMBIENT OPERATING TEMPERATURE                  |                        |                                                                      |
| OPERATING LIMITS                               |                        | 0C / 32F to 55C / 131F                                               |
| FLUID TEMPERATURE RANGE                        |                        | 18C / 64F to 36C / 97F                                               |
| DIMENSIONS & WEIGHT                            |                        |                                                                      |
| DIMENSIONS - STANDARD ORIENTATION (WxDxH)      |                        | 698mm (27.5in) x 1017mm (40in) x 1175mm (46.2in)                     |
| WEIGHT                                         |                        | 230kg / 507lb                                                        |