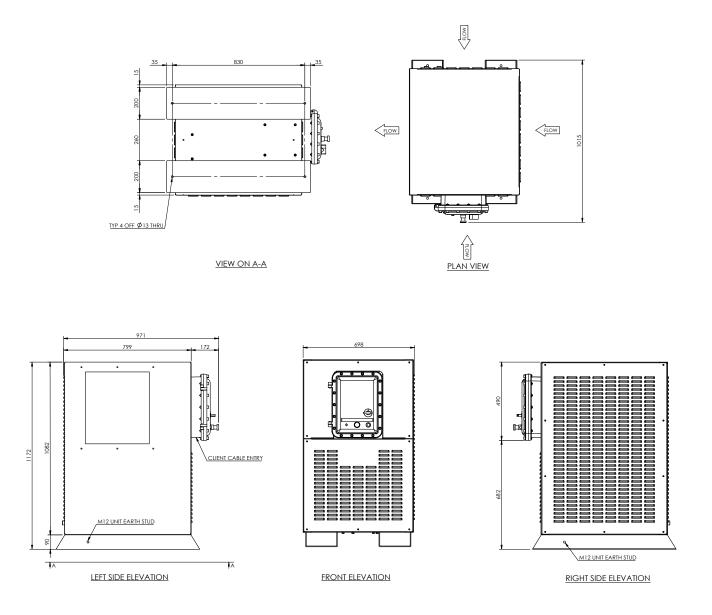

## Specifications

| MATERIALS OF CONSTRUCTION                      |                        |                                                                      |
|------------------------------------------------|------------------------|----------------------------------------------------------------------|
| CASING MATERIAL                                |                        | Zinc Coated Mild Steel (Zintec)                                      |
| CASING MATERIAL FINISH                         |                        | Polyester Industrial Powder Coated                                   |
| SERVICES                                       |                        |                                                                      |
| SUITABLE ENVIRONMENT                           |                        | ATEX Certified, Zone 1                                               |
| UNIT CLASSIFICATION                            |                        | EX II 2G IIB T4                                                      |
| TOTAL COOLING DUTY                             |                        | 3 kW                                                                 |
| REFRIGERANT                                    |                        | R134a suitable for very high ambient operation (non-ozone depleting) |
| INGRESS PROTECTION                             |                        | IP 66                                                                |
| CONNECTION SIZE                                |                        | 3/ <sup>n</sup> / 4                                                  |
| ELECTRICAL POWER SUPPLY - SINGLE PHASE CHILLER |                        | 220-240V/1Ph/50hz                                                    |
|                                                | - THREE PHASE CHILLER  | 380-420V/3Ph/50hz or 440-480V/3Ph/60h                                |
| TOTAL POWER CONSUMPTION - SINGLE PHASE CHILLER |                        | 1.96kW                                                               |
|                                                | - THREE PHASE CHILLER  | 1.79kW                                                               |
| RUNNING CURRENT                                | - SINGLE PHASE CHILLER | 15.15A                                                               |
|                                                | - THREE PHASE CHILLER  | 4.35A                                                                |
| AMBIENT OPERATING TEMPERATURE                  |                        |                                                                      |
| OPERATING LIMITS                               |                        | 0C / 32F to 55C / 131F                                               |
| FLUID TEMPERATURE RANGE                        |                        | 18C / 64F to 36C / 97F                                               |
| DIMENSIONS & WEIGHT                            |                        |                                                                      |
| DIMENSIONS - STANDARD ORIENTATION (WxDxH)      |                        | 698mm (27.5in) x 1017mm (40in) x 1175mm (46.2in)                     |
| WEIGHT                                         |                        | 230kg / 507lb                                                        |