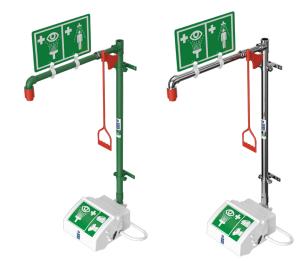

## Unheated wall mounted safety shower with ASA closed bowl eye wash

EXP-33G/45G EXP-33GS/45G

If indoor space is at a premium, this wall mounted combination shower is a great option. The emergency safety shower is activated quickly using the easy-grip pull handle, while the integral lid of the eye/face wash connects to the water valve for automatic operation when the lid is pulled down.

Designed with EN and ANSI standards in mind, the shower nozzle delivers an evenly distributed flow of water at 76 litres per minute. The high flow rate aerated diffusers of the eye wash unit provide a gentle washing action to prevent any further injury to the eyes.