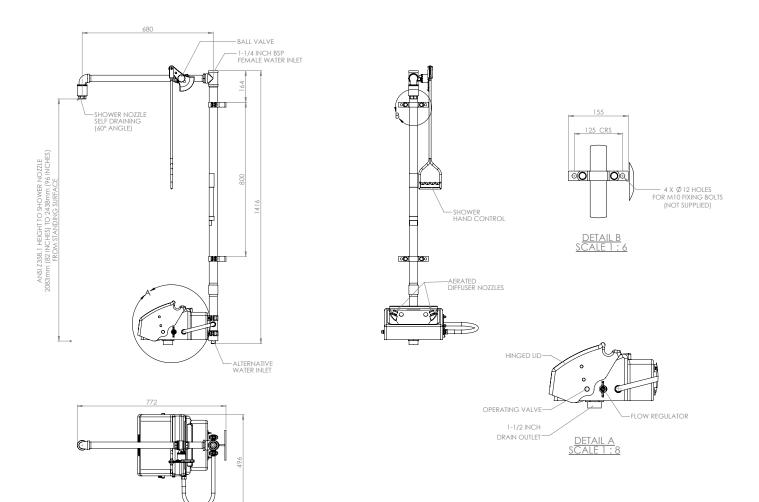

## Specifications

| MATERIALS OF CONSTRUCTION     |                                                                                                                                      |
|-------------------------------|--------------------------------------------------------------------------------------------------------------------------------------|
| PIPEWORK & FITTINGS           | Stainless steel (GS) or galvanised mild steel (G)                                                                                    |
| OPERATING VALVE               | Stainless steel, full bore, stay open ball valve                                                                                     |
| SHOWER NOZZLE                 | Injection moulded nylon 6                                                                                                            |
| EYE WASH                      | ASA                                                                                                                                  |
| EYE WASH DIFFUSERS            | Chrome plated brass retaining ring, stainless steel filter mesh, plastic body                                                        |
| STANDARD FINISH               | Polished brush (GS) or green powder coated (G)                                                                                       |
| SERVICES                      |                                                                                                                                      |
| WATER INLET                   | 11/4" female BSP                                                                                                                     |
| OPERATING PRESSURE            | 2 to 6 BAR G / 29 to 87 PSI<br>(higher supply pressures accommodated with the incorporation of the optional pressure reducing valve) |
| MINIMUM FLOW RATES            | Shower: 76 L per minute / 20 US gal per minute                                                                                       |
|                               | Eye wash: 12 L per minute / 3 US gal per minute                                                                                      |
| AMBIENT OPERATING TEMPERATURE |                                                                                                                                      |
| MINIMUM                       | 5C / 41F                                                                                                                             |
| MAXIMUM                       | 35C / 95F                                                                                                                            |
| OPERATION                     |                                                                                                                                      |
| SHOWER                        | Pull handle                                                                                                                          |
| EYE WASH                      | Pull lid down                                                                                                                        |
| DIMENSIONS & WEIGHT           |                                                                                                                                      |
| DIMENSIONS (WxDxH)            | 496mm (19.5in) x 772mm (30.4in) x 1416mm (55.7in)                                                                                    |
| WEIGHT                        | 18kg (40lb)                                                                                                                          |
|                               |                                                                                                                                      |