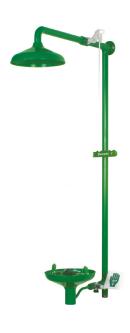

## Wall mounted laboratory safety shower with eye wash

#### LAB-33GS/34G

Laboratory floor space can often be limited, choose this wall mounted safety shower with an open bowl eye wash to ensure employees have access to a reliable decontamination solution. The powder coated stainless steel pipework and eye/face wash bowl ensures resistance to corrosive and flammable materials whilst being easy to clean. Designed to meet the requirements of the European Standard EN15154 for Laboratories and ANSI Z358.1-2014.

## Wall mounted laboratory safety shower with eye wash

LAB-33GS/34G