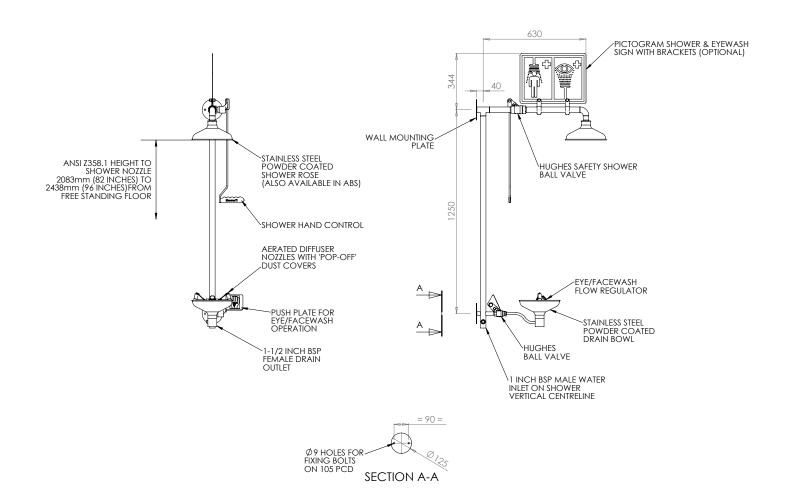

# General Arrangement Drawing

# Specifications

| •                             |                                                                                                                                           |
|-------------------------------|-------------------------------------------------------------------------------------------------------------------------------------------|
| MATERIALS OF CONSTRUCTION     |                                                                                                                                           |
| PIPEWORK & FITTINGS           | Stainless steel                                                                                                                           |
| OPERATING VALVE               | Stainless steel, full bore, stay open ball valve                                                                                          |
| SHOWER ROSE                   | Powder coated stainless steel                                                                                                             |
| EYE WASH BOWL                 | Powder coated stainless steel                                                                                                             |
| EYE WASH DIFFUSER             | Chrome plated brass retaining ring, stainless steel filter mesh, plastic body                                                             |
| STANDARD FINISH               | Green powder coated polyester                                                                                                             |
| SERVICES                      |                                                                                                                                           |
| WATER INLET                   | 1" male BSP                                                                                                                               |
| OPERATING PRESSURE            | 2 to 6 BAR G $\!\!\!/$ 29 to 87 PSI (higher supply pressures accommodated with the incorporation of the optional pressure reducing valve) |
| MINIMUM FLOW RATES            | Shower: 76 L per minute / 20 US gal per minute                                                                                            |
|                               | Eye wash: 12 L per minute / 3 US gal per minute                                                                                           |
| AMBIENT OPERATING TEMPERATURE |                                                                                                                                           |
| MINIMUM                       | 5C / 41F                                                                                                                                  |
| MAXIMUM                       | 35C / 95F                                                                                                                                 |
| OPERATION                     |                                                                                                                                           |
| SHOWER                        | Pull handle                                                                                                                               |
| EYE WASH                      | Push plate                                                                                                                                |
| DIMENSIONS & WEIGHT           |                                                                                                                                           |
| DIMENSIONS (WxDxH)            | 320mm (12.6in) x 815mm (32.1in) x 1410mm (55.5in)                                                                                         |
| WEIGHT                        | 13kg (29lb)                                                                                                                               |
|                               |                                                                                                                                           |