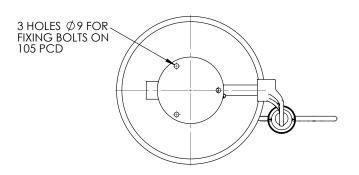

## Specifications

| MATERIALS OF CONSTRUCTION     |                                                                                                                                      |
|-------------------------------|--------------------------------------------------------------------------------------------------------------------------------------|
| PIPEWORK & FITTINGS           | Stainless steel                                                                                                                      |
| OPERATING VALVE               | Stainless steel                                                                                                                      |
| SHOWER ROSE                   | Powder coated stainless steel                                                                                                        |
| STANDARD FINISH               | Green powder coated polyester                                                                                                        |
| SERVICES                      |                                                                                                                                      |
| WATER INLET                   | 1" male BSP                                                                                                                          |
| OPERATING PRESSURE            | 2 to 6 BAR G / 29 to 87 PSI<br>(higher supply pressures accommodated with the incorporation of the optional pressure reducing valve) |
| MINIMUM FLOW RATES            | 76 L per minute / 20 US gal per minute                                                                                               |
| AMBIENT OPERATING TEMPERATURE |                                                                                                                                      |
| MINIMUM                       | 5C / 41F                                                                                                                             |
| MAXIMUM                       | 35C / 95F                                                                                                                            |
| OPERATION                     |                                                                                                                                      |
| SHOWER                        | Pull handle                                                                                                                          |
| DIMENSIONS & WEIGHT           |                                                                                                                                      |
| DIMENSIONS (WxDxH)            | 300mm (11.8in) x 260mm (10.2in) x 312mm (12.3in)                                                                                     |
| WEIGHT                        | 5kg (11lb)                                                                                                                           |