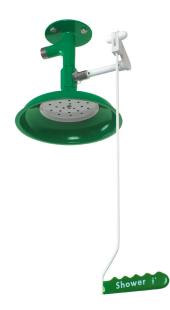

## Ceiling mounted laboratory safety shower LAB-23GS/V

For laboratory environments in both a professional and school setting, this ceiling mounted unit is ideal where space is limited. The powder coated stainless steel pipework ensures resistance to corrosive and flammable materials. For a rapid response to an accidental spill or splash the easy-grip pull rod allows for instant activation. Designed to meet the requirements of the European Standard EN15154 for Laboratories and ANSI Z358.1-2014.