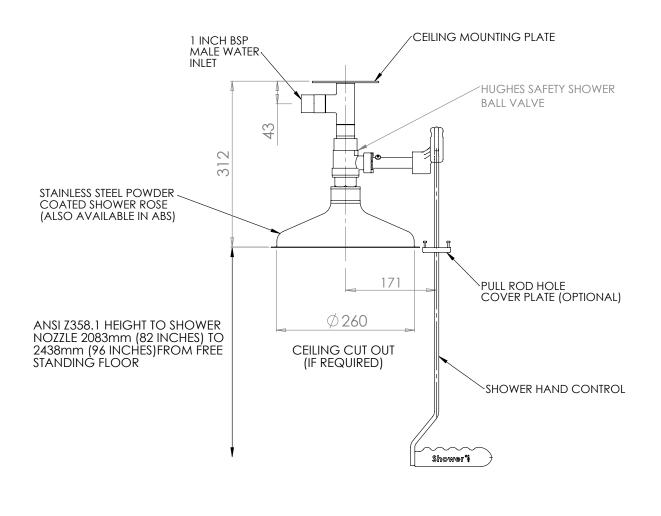

## Specifications

| MATERIALS OF CONSTRUCTION     |                                                                                                                                      |
|-------------------------------|--------------------------------------------------------------------------------------------------------------------------------------|
| PIPEWORK & FITTINGS           | Stainless steel                                                                                                                      |
| OPERATING VALVE               | Stainless steel                                                                                                                      |
| SHOWER ROSE                   | Powder coated stainless steel                                                                                                        |
| STANDARD FINISH               | Green powder coated polyester                                                                                                        |
| SERVICES                      |                                                                                                                                      |
| WATER INLET                   | 1" male BSP                                                                                                                          |
| OPERATING PRESSURE            | 2 to 6 BAR G / 29 to 87 PSI<br>(higher supply pressures accommodated with the incorporation of the optional pressure reducing valve) |
| MINIMUM FLOW RATES            | 76 L per minute / 20 US gal per minute                                                                                               |
| AMBIENT OPERATING TEMPERATURE |                                                                                                                                      |
| MINIMUM                       | 5C / 41F                                                                                                                             |
| MAXIMUM                       | 35C / 95F                                                                                                                            |
| OPERATION                     |                                                                                                                                      |
| SHOWER                        | Pull handle                                                                                                                          |
| DIMENSIONS & WEIGHT           |                                                                                                                                      |
| DIMENSIONS (WxDxH)            | 300mm (11.8in) x 260mm (10.2in) x 312mm (12.3in)                                                                                     |
| WEIGHT                        | 5kg (11lb)                                                                                                                           |