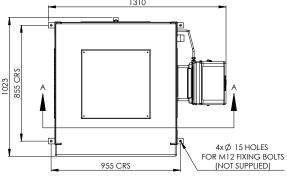

## Specifications

| MATERIALS OF CONSTRUCTION     |                                                                                                                                   |
|-------------------------------|-----------------------------------------------------------------------------------------------------------------------------------|
| PIPEWORK & FITTINGS           | Stainless steel                                                                                                                   |
| FRAME                         | Stainless steel                                                                                                                   |
| OPERATING VALVE               | Stainless steel, full bore, stay open ball valve                                                                                  |
| SHOWER ROSE                   | ASA                                                                                                                               |
| EYE WASH                      | ASA                                                                                                                               |
| EYE WASH DIFFUSERS            | Chrome plated brass retaining ring, stainless steel filter mesh, plastic body                                                     |
| STANDARD FINISH               | GRP                                                                                                                               |
| SERVICES                      |                                                                                                                                   |
| WATER INLET                   | 1" male BSP                                                                                                                       |
| OPERATING PRESSURE            | 2 to 6 BAR G / 29 to 87 PSI (higher supply pressures accommodated with the incorporation of the optional pressure reducing valve) |
| MINIMUM FLOW RATES            | Shower: 76 L per minute / 30 US gal per minute                                                                                    |
|                               | Eye wash: 12 L per minute / 3 US gal per minute                                                                                   |
| AMBIENT OPERATING TEMPERATURE |                                                                                                                                   |
| MINIMUM                       | 5C / 41F                                                                                                                          |
| MAXIMUM                       | 35C / 95F                                                                                                                         |
| OPERATION                     |                                                                                                                                   |
| SHOWER                        | Pull handle                                                                                                                       |
| EYE WASH                      | Pull lid down                                                                                                                     |
| DIMENSIONS & WEIGHT           |                                                                                                                                   |
| DIMENSIONS (WxDxH)            | 955mm (52in) x 997mm (39.2in) x 2409mm (94.8in)                                                                                   |
| WEIGHT                        | 145kg (320lb)                                                                                                                     |
|                               |                                                                                                                                   |