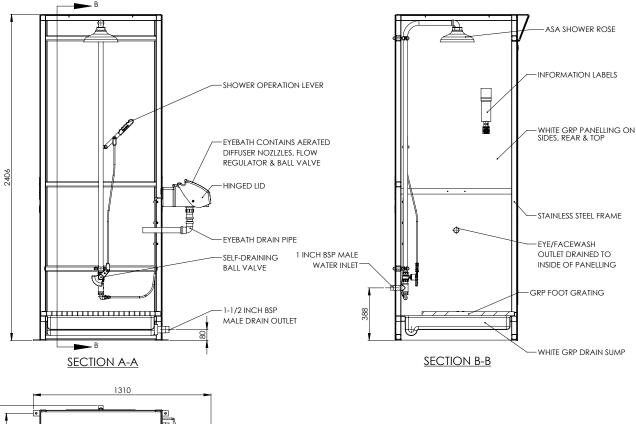

## STD-SD-32K/45G

Designed to protect the surrounding area from splashes of surplus contaminated water and to provide a designated decontamination zone, this emergency safety shower with strip screens and drain sump is housed within a self-contained cubicle.

The external side mounted eye/face wash has an integral lid to protect the bowl and diffusers from dust and pollutants.

Meets the recommendations stipulated in EN15154 and ANSI Z358.1-2014 standards.

## Specifications

| MATERIALS OF CONSTRUCTION     |                                                                                                                                   |
|-------------------------------|-----------------------------------------------------------------------------------------------------------------------------------|
| PIPEWORK & FITTINGS           | Stainless steel                                                                                                                   |
| FRAME                         | Stainless steel                                                                                                                   |
| OPERATING VALVE               | Stainless steel, full bore, stay open ball valve                                                                                  |
| SHOWER ROSE                   | ASA                                                                                                                               |
| EYE WASH                      | ASA                                                                                                                               |
| EYE WASH DIFFUSERS            | Chrome plated brass retaining ring, stainless steel filter mesh, plastic body                                                     |
| STANDARD FINISH               | GRP                                                                                                                               |
| SERVICES                      |                                                                                                                                   |
| WATER INLET                   | 1" male BSP                                                                                                                       |
| OPERATING PRESSURE            | 2 to 6 BAR G / 29 to 87 PSI (higher supply pressures accommodated with the incorporation of the optional pressure reducing valve) |
| MINIMUM FLOW RATES            | Shower: 76 L per minute / 30 US gal per minute                                                                                    |
|                               | Eye wash: 12 L per minute / 3 US gal per minute                                                                                   |
| AMBIENT OPERATING TEMPERATURE |                                                                                                                                   |
| MINIMUM                       | 5C / 41F                                                                                                                          |
| MAXIMUM                       | 35C / 95F                                                                                                                         |
| OPERATION                     |                                                                                                                                   |
| SHOWER                        | Pull handle                                                                                                                       |
| EYE WASH                      | Pull lid down                                                                                                                     |
| DIMENSIONS & WEIGHT           |                                                                                                                                   |
| DIMENSIONS (WxDxH)            | 955mm (52in) x 997mm (39.2in) x 2409mm (94.8in)                                                                                   |
| WEIGHT                        | 145kg (320lb)                                                                                                                     |
|                               |                                                                                                                                   |