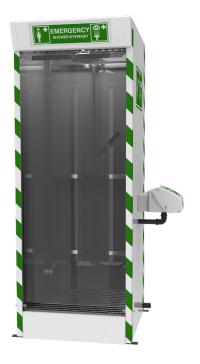

## Cubicle safety shower with ASA closed bowl eye wash

## STD-SD-32K/45G

Designed to protect the surrounding area from splashes of surplus contaminated water and to provide a designated decontamination zone, this emergency safety shower with strip screens and drain sump is housed within a self-contained cubicle.

The external side mounted eye/face wash has an integral lid to protect the bowl and diffusers from dust and pollutants.

Meets the recommendations stipulated in EN15154 and ANSI Z358.1-2014 standards.