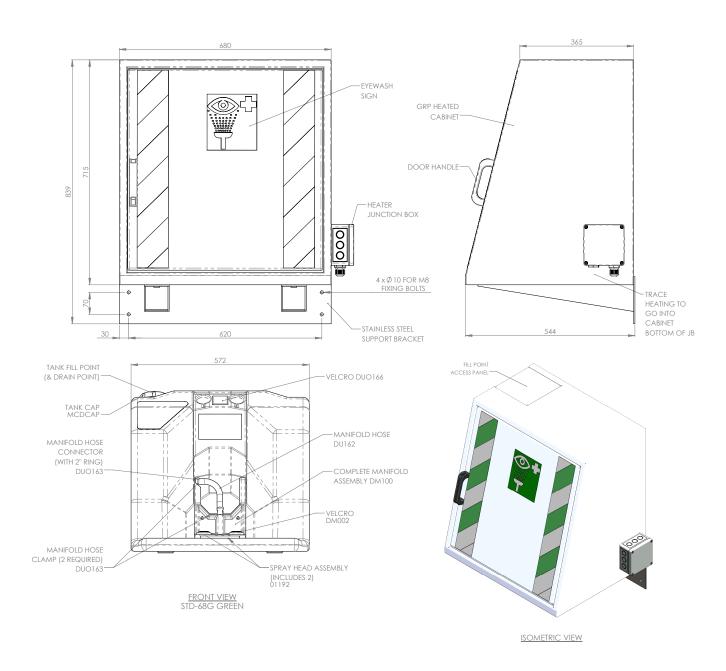

## General Arrangement Drawing

#### Heated Cabinet for use with the STD-68G

#### Specifications

| MATERIALS OF CONSTRUCTION |                                                         |
|---------------------------|---------------------------------------------------------|
| ENCLOSURE                 | Glass Reinforced Plastic (GRP) with foam insulation     |
| COLOUR                    | White with green/white safety stripes and eye wash sign |
| SUPPORT BRACKET           | Stainless-steel                                         |
| SERVICES                  |                                                         |
| ELECTRICAL SUPPLY         | 110-265 VAC Max                                         |
| THERMOSTAT SET POINT      | +15C / +59F to +5C / +41F                               |
| INRUSH CURRENT            | 2.5A@50W                                                |
| DIMENSIONS & WEIGHT       |                                                         |
| DIMENSIONS - (HxWxD)      | 839mm (33in) x 680mm (26.8in) x 544mm (21.4in)          |
| WEIGHT (NO OPTIONS)       | Empty cabinet: 20kg                                     |
|                           | Including STD-68G filled with water: 80kg               |
|                           |                                                         |