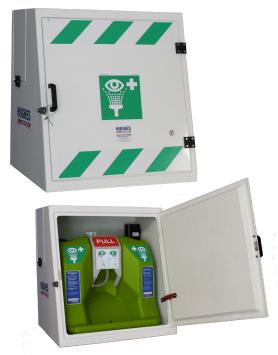

# Heated Cabinet for use with the STD-68G

Heated cabinet intended for use with the STD-68G self-contained eye/face wash unit when positioned in locations where frost protection is required.

- Suitable for use in ambient temperatures down to -10C
- Eye wash unit can be filled while inside the cabinet via the drop down access panel
- Optional tamper proof fastenings on door and fill panel which snap in the event of an emergency or to refill
- Wall brackets included

#### Specifications

| MATERIALS OF CONSTRUCTION |                                                         |
|---------------------------|---------------------------------------------------------|
| ENCLOSURE                 | Glass Reinforced Plastic (GRP) with foam insulation     |
| COLOUR                    | White with green/white safety stripes and eye wash sign |
| SUPPORT BRACKET           | Stainless-steel                                         |
| SERVICES                  |                                                         |
| ELECTRICAL SUPPLY         | 110-265 VAC Max                                         |
| THERMOSTAT SET POINT      | +15C / +59F to +5C / +41F                               |
| INRUSH CURRENT            | 2.5A@50W                                                |
| DIMENSIONS & WEIGHT       |                                                         |
| DIMENSIONS - (HxWxD)      | 839mm (33in) x 680mm (26.8in) x 544mm (21.4in)          |
| WEIGHT (NO OPTIONS)       | Empty cabinet: 20kg                                     |
|                           | Including STD-68G filled with water: 80kg               |
|                           |                                                         |