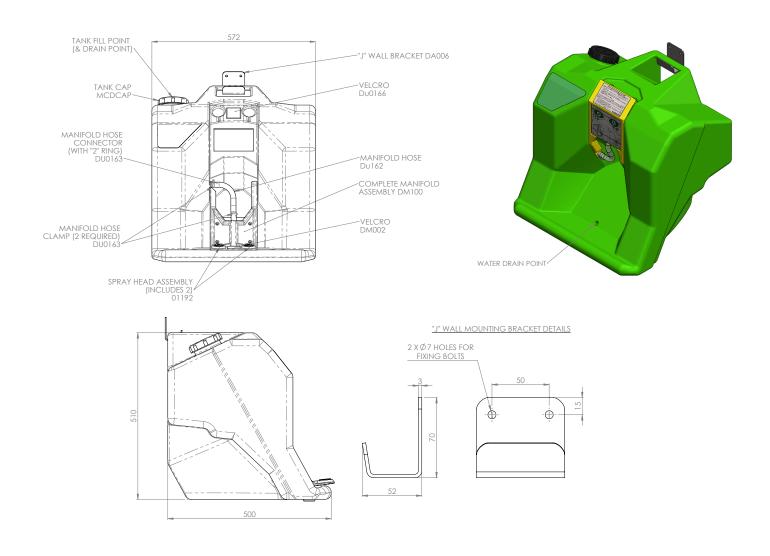

## Specifications

| MATERIALS OF CONSTRUCTION |                                                |
|---------------------------|------------------------------------------------|
| BODY & DELIVERY MANIFOLD  | High density polyethylene                      |
| SPRAY HEADS               | Engineering grade thermoplastic                |
| TUBING TO MANIFOLD        | High density polyethylene                      |
| STANDARD FINISH           | Green and yellow                               |
| SERVICES                  |                                                |
| CAPACITY                  | 60 L / 16 US gal                               |
| FLOW RATES                | 3 L per minute / 0.8 US gal per minute         |
| TUBING SIZE               | 9.5mm / 0.37in                                 |
| OPERATION                 |                                                |
| EYE/FACE WASH             | Pull down manifold                             |
| DIMENSIONS & WEIGHT       |                                                |
| DIMENSIONS (WxDxH)        | 513mm (20.2in) x 540mm (21.3in) x 457mm (18in) |
| WEIGHT                    | Empty: 8.2kg / 18lb. Full: 68kg / 151lb        |
|                           |                                                |