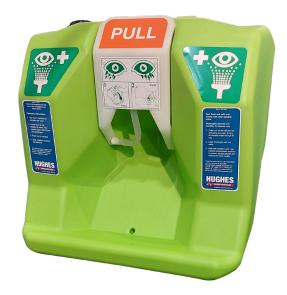

## Portable self-contained gravity fed eye wash - 60 L / 16 US gal

STD-68G

Where a fixed eye/face wash installation is not possible, this portable gravity fed unit can be table mounted or wall mounted. The 60 L / 16 US gal capacity eye wash station delivers 3 L / 0.8 US gal per minute of potable water for 15 minutes, conforming to EN15154 and ANSI Z358.1-2014 standards.

Suitable for indoor use, and with the addition of the optional heated cabinet can also be installed outdoors.