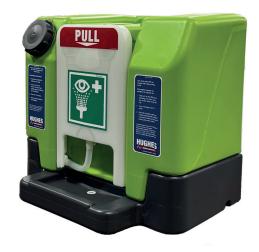

## Portable self-contained gravity fed eye wash - 45 L / 12 US gal

STD-68G

Where a fixed eye/face wash installation is not possible, this portable gravity fed unit can be table mounted or wall mounted. The 45 L / 12 US gal capacity eye wash station delivers 1.5 L / 0.4 US gal per minute of potable water for 15 minutes, conforming to EN15154 and ANSI Z358.1-2014 standards.

## Specifications

| MATERIALS OF CONSTRUCTION |                                            |
|---------------------------|--------------------------------------------|
| BODY & DELIVERY MANIFOLD  | High density polyethylene                  |
| SPRAY HEADS               | Polycarbonate                              |
| TUBING TO MANIFOLD        | PVC                                        |
| STANDARD FINISH           | Green and grey                             |
| SERVICES                  |                                            |
| CAPACITY                  | 45 L / 12 US gal                           |
| FLOW RATES                | 1.5 L per minute / 0.4 US gal per minute   |
| TUBING SIZE               | 25.4mm / 1in                               |
| OPERATION                 |                                            |
| EYE/FACE WASH             | Pull down manifold                         |
| DIMENSIONS & WEIGHT       |                                            |
| DIMENSIONS (WxDxH)        | 533mm (21in) x 584mm (23in) x 457mm (18in) |
| WEIGHT                    | Empty: 11.3kg / 25lb. Full: 56.3kg / 124lb |
|                           |                                            |