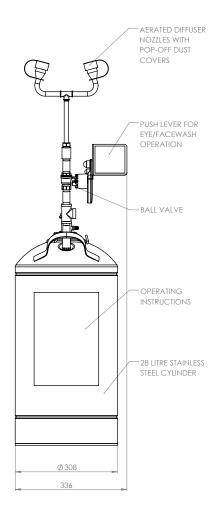

## General Arrangement Drawing

## Portable self-contained eye wash - 28 L / 7.4 US gal

STD-58G

Perfect as a secondary safety measure to supplement fixed installation eye/face wash units. The push plate activation releases the protective dust covers from the diffusers and delivers 1.5 litres per minute of water for up to 15 minutes. For decontamination of body parts subjected to minor contamination, an optional Optiflex can be fitted to the unit.

## Specifications

| MATERIALS OF CONSTRUCTION |                                                |
|---------------------------|------------------------------------------------|
| BODY                      | Stainless steel cylinder                       |
| SERVICES                  |                                                |
| CAPACITY                  | 28 L / 7.4 US gal                              |
| FLOW RATES                | 1.5 L per minute / 0.4 US gal per minute       |
| OPERATING PRESSURE        | 6.9 BAR G / 100 PSI                            |
| BURST PRESSURE            | 69 BAR G / 1000 PSI                            |
| OPERATION                 |                                                |
| EYE/FACE WASH             | Push plate operated                            |
| DIMENSIONS & WEIGHT       |                                                |
| DIMENSIONS (WxDxH)        | 375mm (14.8in) x 312mm (12.3in) x 990mm (39in) |
| WEIGHT                    | Empty: 10kg / 22lb. Full: 38kg / 84lb          |