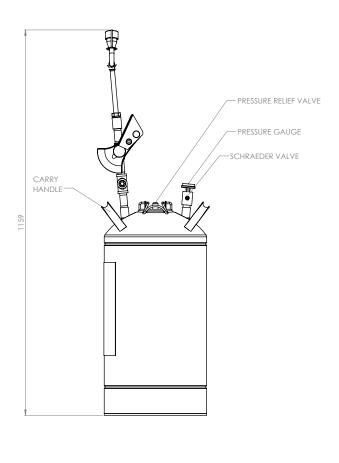

## General Arrangement Drawing

## Portable self-contained eye wash - 28 L / 7.4 US gal

STD-58G

Perfect as a secondary safety measure to supplement fixed installation eye/face wash units. The push plate activation releases the protective dust covers from the diffusers and delivers 1.5 litres per minute of water for up to 15 minutes. For decontamination of body parts subjected to minor contamination, an optional Optiflex can be fitted to the unit.

## Specifications

| MATERIALS OF CONSTRUCTION |                                                |
|---------------------------|------------------------------------------------|
| BODY                      | Stainless steel cylinder                       |
| SERVICES                  |                                                |
| CAPACITY                  | 28 L / 7.4 US gal                              |
| FLOW RATES                | 1.5 L per minute / 0.4 US gal per minute       |
| OPERATING PRESSURE        | 6.9 BAR G / 100 PSI                            |
| BURST PRESSURE            | 69 BAR G / 1000 PSI                            |
| OPERATION                 |                                                |
| EYE/FACE WASH             | Push plate operated                            |
| DIMENSIONS & WEIGHT       |                                                |
| DIMENSIONS (WxDxH)        | 375mm (14.8in) x 312mm (12.3in) x 990mm (39in) |
| WEIGHT                    | Empty: 10kg / 22lb. Full: 38kg / 84lb          |