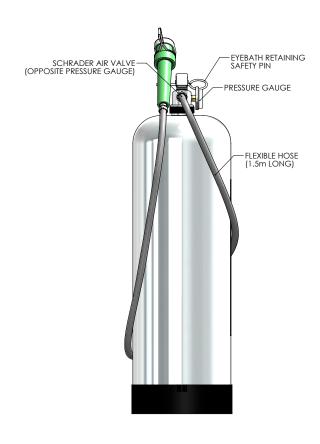

## Specifications

| MATERIALS OF CONSTRUCTION |                                                |
|---------------------------|------------------------------------------------|
| BODY                      | Stainless steel cylinder                       |
| SERVICES                  |                                                |
| CAPACITY                  | 11 L / 2.9 US gal                              |
| FLOW RATES                | 6 L per minute / 1.6 US gal per minute         |
| OPERATING PRESSURE        | 6.9 BAR G / 100 PSI                            |
| BURST PRESSURE            | 69 BAR G / 1000 PSI                            |
| OPERATION                 |                                                |
| EYE/FACE WASH             | Hand operated lever                            |
| DIMENSIONS & WEIGHT       |                                                |
| DIMENSIONS (WxDxH)        | 180mm (7.1in) x 180mm (7.1in) x 675mm (26.6in) |
| WEIGHT                    | Empty: 4kg / 9lb. Full: 15kg / 33lb            |

## General Arrangement Drawing