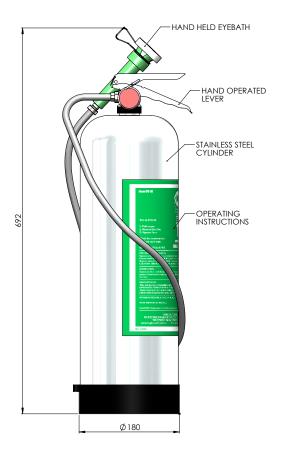

## Specifications

| MATERIALS OF CONSTRUCTION |                                                |
|---------------------------|------------------------------------------------|
| BODY                      | Stainless steel cylinder                       |
| SERVICES                  |                                                |
| CAPACITY                  | 11 L / 2.9 US gal                              |
| FLOW RATES                | 6 L per minute / 1.6 US gal per minute         |
| OPERATING PRESSURE        | 6.9 BAR G / 100 PSI                            |
| BURST PRESSURE            | 69 BAR G / 1000 PSI                            |
| OPERATION                 |                                                |
| EYE/FACE WASH             | Hand operated lever                            |
| DIMENSIONS & WEIGHT       |                                                |
| DIMENSIONS (WxDxH)        | 180mm (7.1in) x 180mm (7.1in) x 675mm (26.6in) |
| WEIGHT                    | Empty: 4kg / 9lb. Full: 15kg / 33lb            |

## General Arrangement Drawing