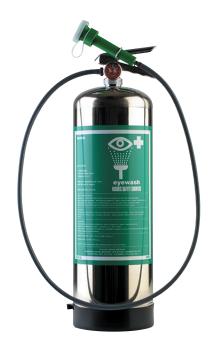

## Portable self-contained unit with handheld eye wash - 11 L / 2.9 US gal

STD-28G

This unheated portable eye/face wash can be used as a secondary measure to supplement plumbed-in units, and in areas unsuitable for fixed installations. The pressurized stainless steel cylinder has an 11 L / 2.9 US gal capacity to provide a gentle flow of water for two minutes using the handheld eye bath diffuser.

## Portable self-contained unit with handheld eye wash

STD-28G