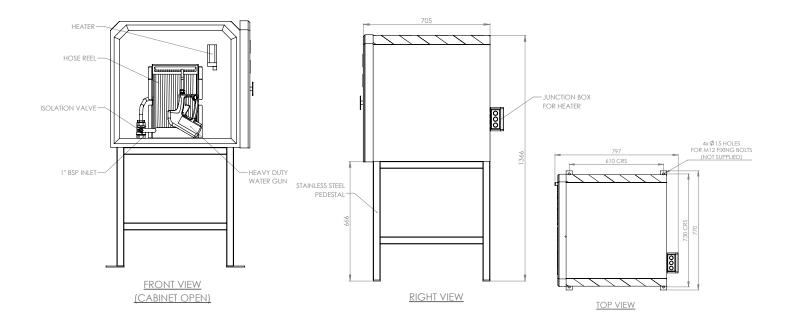

#### Specifications

| MATERIALS OF CONSTRUCTION           |                                                       |
|-------------------------------------|-------------------------------------------------------|
| CABINET                             | Glass Reinforced Plastic (GRP)                        |
| FRAME                               | Stainless steel                                       |
| HOSE REEL                           | Heavy gauge mild steel with powder coated finish      |
| WATER GUN - BODY                    | PA6 (Nylon 6)                                         |
| WATER GUN - SHAFT, SPRING & TRIGGER | Stainless Steel                                       |
| WATER GUN - COVER & SEAL            | EPDM rubber                                           |
| SERVICES                            |                                                       |
| WATER INLET                         | 1" BSP                                                |
| MAXIMUM WATER PRESSURE              | 25 BAR G ( 367psi)                                    |
| ELECTRICAL EQUIPMENT                | Suitable for use in areas classified as non-hazardous |
| ELECTRICAL SUPPLY - HEATER          | 240V                                                  |
| MINIMUM AMBIENT TEMPERATURE         | -20C (-4F)                                            |
| DIMENSIONS (HxWxD)                  |                                                       |
| 15M CABINET                         | 1373mm x 730mm x 463mm                                |
| 20/30M CABINET                      | 1366mm x 797mm x 705mm                                |
| WEIGHT                              |                                                       |
| 15M CABINET                         | 35kg                                                  |
| 20/30M CABINET                      | 38kg                                                  |

# 20/30M HOSE REEL CABINET

www.hughes-safety.com

Hughes Safety Showers Ltd, Whitefield Road, Bredbury, Stockport SK6 2SS UK T: +44 (0)161 430 6618 E: sales@hughes-safety.com