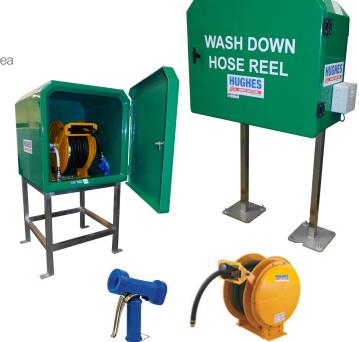

### **Hose Reel Cabinets**

The 15m and 20/30m heated hose reel cabinets are suitable for use to washdown the area by a safety shower following decontamination, for chemical spillages or simply to keep an area clean.

- Optional heating offering frost protection for the colder months
- Cabinet ensures hose reel and water spray gun are kept clean and protected against the elements
- Heavy duty water gun with easy to use trigger operation
- Corrosion resistant stainless steel pedestal
- Fitted with 1 inch isolation valve at inlet

#### **Hose Reel Cabinets**