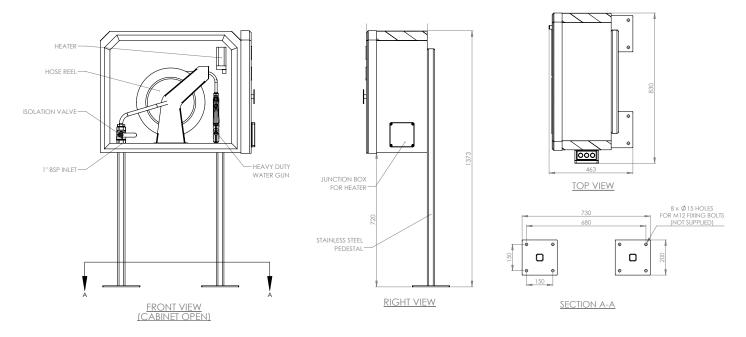

#### Specifications

| MATERIALS OF CONSTRUCTION           |                                                       |
|-------------------------------------|-------------------------------------------------------|
| CABINET                             | Glass Reinforced Plastic (GRP)                        |
| FRAME                               | Stainless steel                                       |
| HOSE REEL                           | Heavy gauge mild steel with powder coated finish      |
| WATER GUN - BODY                    | PA6 (Nylon 6)                                         |
| WATER GUN - SHAFT, SPRING & TRIGGER | Stainless Steel                                       |
| WATER GUN - COVER & SEAL            | EPDM rubber                                           |
| SERVICES                            |                                                       |
| WATER INLET                         | 1" BSP                                                |
| MAXIMUM WATER PRESSURE              | 25 BAR G ( 367psi)                                    |
| ELECTRICAL EQUIPMENT                | Suitable for use in areas classified as non-hazardous |
| ELECTRICAL SUPPLY - HEATER          | 240V                                                  |
| MINIMUM AMBIENT TEMPERATURE         | -20C (-4F)                                            |
| DIMENSIONS (HxWxD)                  |                                                       |
| 15M CABINET                         | 1373mm x 730mm x 463mm                                |
| 20/30M CABINET                      | 1366mm x 797mm x 705mm                                |
| WEIGHT                              |                                                       |
| 15M CABINET                         | 35kg                                                  |
| 20/30M CABINET                      | 38kg                                                  |

## 15M HOSE REEL CABINET