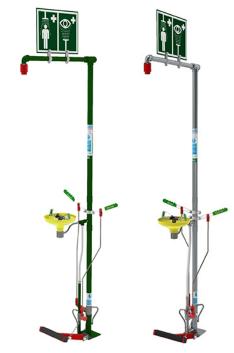

## Self-draining safety shower with ABS open bowl eye wash

EXP-SD-18G/75G EXP-SD-18GS/75G

For all industries and applications operating under the heat of the sun in hot climates, this self-draining safety shower with eye/face wash unit is ideal to protect workers at risk of exposure to hazardous contaminants. Any standing water left in the pipes after activation is drained away to prevent stagnant water overheating in the standpipe and scalding the next user.

The hi-visibility yellow eye wash is constructed from durable ABS plastic for corrosion resistance in challenging environments. Dust covers protect the nozzles from dirt and debris. Meets EN15154 and ANSI Z358.1-2014 standards.

## Shown with optional sign and foot treadle