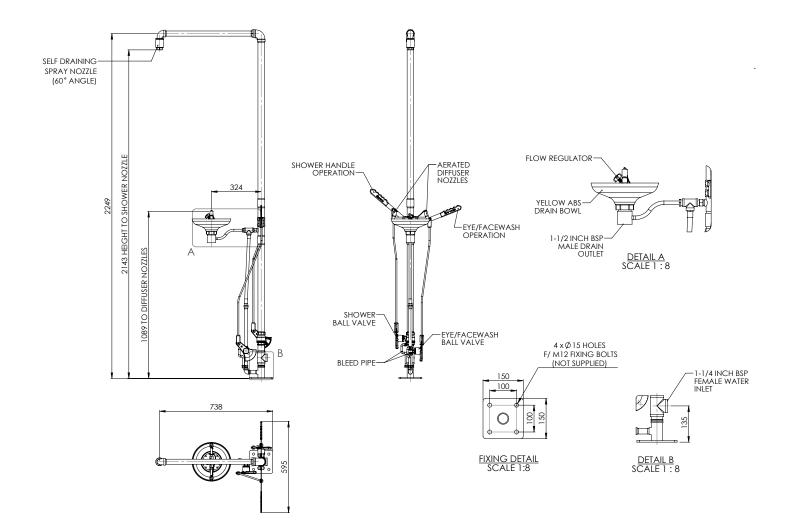

## Specifications

| MATERIALS OF CONSTRUCTION     |                                                                                                                                      |
|-------------------------------|--------------------------------------------------------------------------------------------------------------------------------------|
| PIPEWORK & FITTINGS           | Stainless steel (GS) or galvanised mild steel (G)                                                                                    |
| OPERATING VALVE               | Stainless steel, full bore, stay open ball valve                                                                                     |
| SHOWER NOZZLE                 | Injection moulded nylon 6                                                                                                            |
| EYE WASH BOWL                 | ABS                                                                                                                                  |
| EYE WASH DIFFUSERS            | Chrome plated brass retaining ring, stainless steel filter mesh, plastic body                                                        |
| STANDARD FINISH               | Polished brush (GS) or green powder coated (G)                                                                                       |
| SERVICES                      |                                                                                                                                      |
| WATER INLET                   | 1¼" female BSP                                                                                                                       |
| OPERATING PRESSURE            | 2 to 6 BAR G / 29 to 87 PSI<br>(higher supply pressures accommodated with the incorporation of the optional pressure reducing valve) |
| MINIMUM FLOW RATES            | Shower: 76 L per minute / 20 US gal per minute                                                                                       |
|                               | Eye wash: 12 L per minute / 3 US gal per minute                                                                                      |
| AMBIENT OPERATING TEMPERATURE |                                                                                                                                      |
| MINIMUM                       | 5C / 41F                                                                                                                             |
| MAXIMUM                       | 55C / 131F                                                                                                                           |
| OPERATION                     |                                                                                                                                      |
| SHOWER                        | Push down lever                                                                                                                      |
| EYE WASH                      | Push down lever                                                                                                                      |
| DIMENSIONS & WEIGHT           |                                                                                                                                      |
| DIMENSIONS (WxDxH)            | 595mm (23.4in) x 738mm (29in) x 2300mm (90.6in)                                                                                      |
| WEIGHT                        | 16kg (35lb)                                                                                                                          |
|                               |                                                                                                                                      |