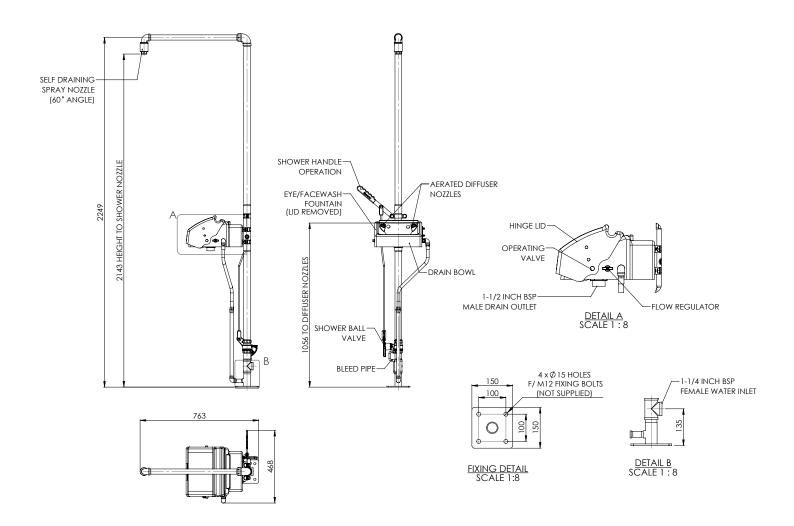

| Pull lid down                                                                                                                            |
| DIMENSIONS & WEIGHT           |                                                                                                                                          |
| DIMENSIONS (WxDxH)            | 462mm (18.2in) x 738mm (29in) x 2300mm (90.6in)                                                                                          |
| WEIGHT                        | 18kg (40lb)                                                                                                                              |



## General Arrangement Drawing

### Self-draining safety shower with ABS open bowl eye wash

EXP-SD-18G/45G EXP-SD-18GS/45G