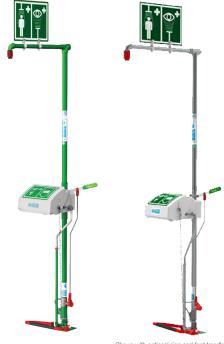

# Self-draining safety shower with ABS closed bowl eye wash

EXP-SD-18G/45G EXP-SD-18GS/45G

The perfect combination for hot climates, a self-draining safety shower and durable, UV resistant lidded eye/face wash unit. In extreme hot conditions the intensity of the sun can heat standing water left in the pipework following a shower activation to alarming levels. The self-draining models allow this water to drain away, rather than risk scalding the next operator. Meets EN15154 and ANSI Z358.1-2014 standards.

#### Shown with optional sign and foot treadle