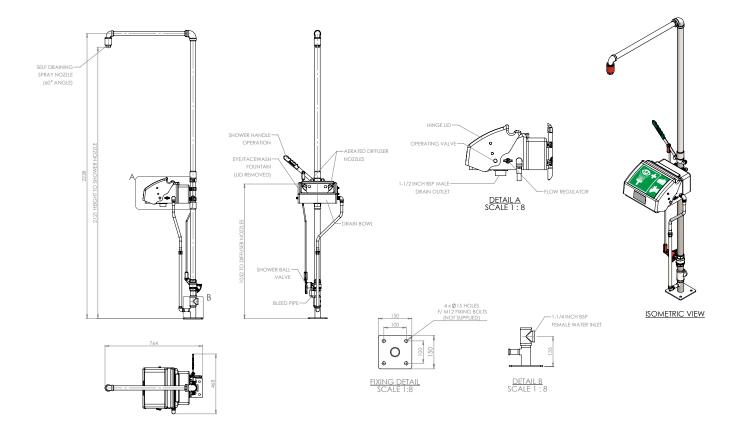

EYE WASH                      | Pull lid down                                                                                                                       |
| DIMENSIONS & WEIGHT           |                                                                                                                                     |
| DIMENSIONS (WxDxH)            | 462mm (18.2in) x 738mm (29in) x 2300mm (90.6in)                                                                                     |
| WEIGHT                        | 18kg (40lb)                                                                                                                         |



### General Arrangement Drawing

# Self-draining safety shower with ASA closed bowl eye wash

EXP-SD-18G/45G EXP-SD-18GS/45G