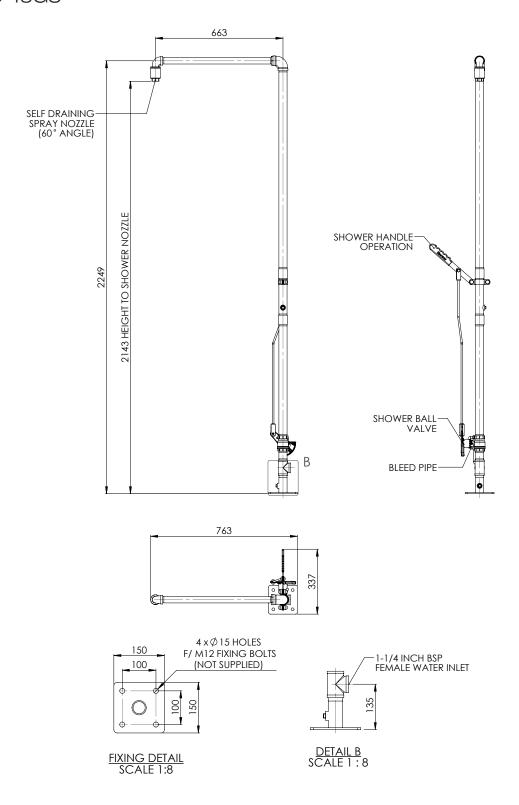

### Specifications

| MATERIALS OF CONSTRUCTION     |                                                                                                                                           |
|-------------------------------|-------------------------------------------------------------------------------------------------------------------------------------------|
| PIPEWORK & FITTINGS           | Stainless steel (GS) or galvanised mild steel (G)                                                                                         |
| OPERATING VALVE               | Stainless steel, full bore, stay open ball valve                                                                                          |
| SHOWER NOZZLE                 | Injection moulded nylon 6                                                                                                                 |
| STANDARD FINISH               | Polished brush (GS) or green powder coated (G)                                                                                            |
| SERVICES                      |                                                                                                                                           |
| WATER INLET                   | 11/4" female BSP                                                                                                                          |
| OPERATING PRESSURE            | 2 to 6 BAR G $\!\!\!/$ 29 to 87 PSI (higher supply pressures accommodated with the incorporation of the optional pressure reducing valve) |
| MINIMUM FLOW RATES            | 76 L per minute / 20 US gal per minute                                                                                                    |
| AMBIENT OPERATING TEMPERATURE |                                                                                                                                           |
| MINIMUM                       | 5C / 41F                                                                                                                                  |
| MAXIMUM                       | 55C / 131F                                                                                                                                |
| OPERATION                     |                                                                                                                                           |
| SHOWER                        | Push down lever                                                                                                                           |
| DIMENSIONS & WEIGHT           |                                                                                                                                           |
| DIMENSIONS (WxDxH)            | 337mm (13.2in) x 763mm (30in) x 2300mm (90.6in)                                                                                           |
| WEIGHT                        | 15kg (33lb)                                                                                                                               |
|                               |                                                                                                                                           |

# General Arrangement Drawing