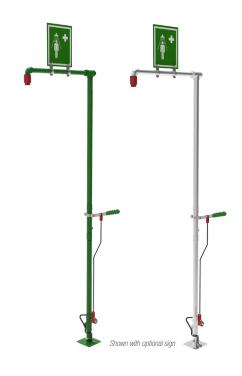

### Self-draining safety shower

EXP-SD-18G EXP-SD-18GS

Floor mounted safety shower specifically designed for hot climates. After use, or following a weekly activation, the standpipe drains when the valve is closed to prevent stagnant water overheating due to solar radiation, removing the risk of scalding when next used.

The fast, easy grip pull handle is simple to operate in the event of an emergency. Upon activation, a water flow rate of 76 litres per minute provides the necessary decontamination. Complies to EN and ANSI standards.