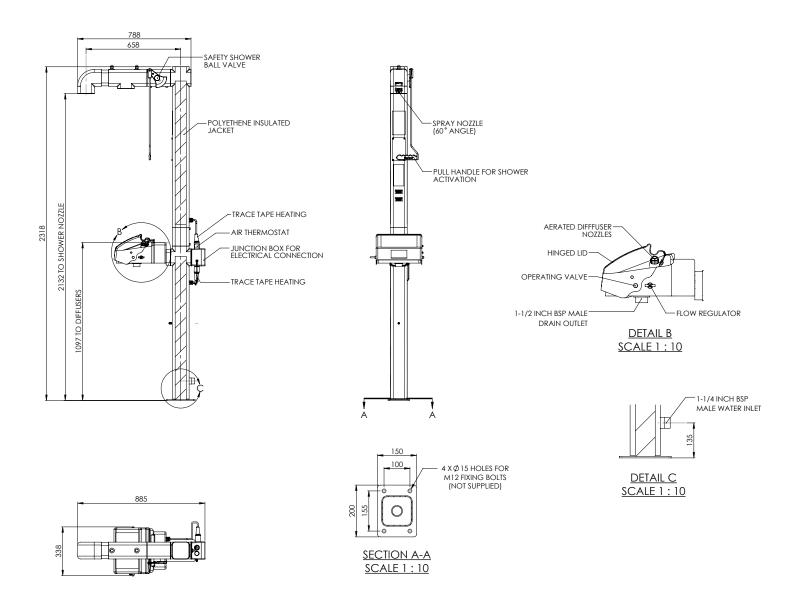

## Specifications

| MATERIALS OF CONSTRUCTION     |                                                                                                                                   |
|-------------------------------|-----------------------------------------------------------------------------------------------------------------------------------|
| PIPEWORK & FITTINGS           | Stainless steel                                                                                                                   |
| OPERATING VALVE               | Stainless steel, full bore, stay open ball valve                                                                                  |
| SHOWER NOZZLE                 | Injection moulded nylon 6                                                                                                         |
| EYE WASH                      | Acrylic capped ABS                                                                                                                |
| EYE WASH DIFFUSERS            | Chrome plated brass retaining ring, stainless steel filter mesh, plastic body                                                     |
| INSULATION & OUTER CASING     | Polyurethane foam insulation with a medium density polyethylene impact resistant outer casing                                     |
| SERVICES                      |                                                                                                                                   |
| ELECTRICAL EQUIPMENT          | ATEX Zone 1 & 2. Gas groups IIA and IIB. Temp Class T3 (IIC available)                                                            |
| ELECTRICAL SUPPLY             | 240V, single phase, 50/60Hz (110V available)                                                                                      |
| HEATING TYPE                  | Trace tape heated and insulated                                                                                                   |
| HEATING LOAD                  | 57 watts                                                                                                                          |
| WATER INLET                   | 11/4" male BSP                                                                                                                    |
| OPERATING PRESSURE            | 2 to 6 BAR G / 29 to 87 PSI (higher supply pressures accommodated with the incorporation of the optional pressure reducing valve) |
| MINIMUM FLOW RATES            | Shower: 76 L per minute / 20 US gal per minute                                                                                    |
|                               | Eye wash: 12 L per minute / 3 US gal per minute                                                                                   |
| AMBIENT OPERATING TEMPERATURE |                                                                                                                                   |
| MINIMUM                       | -25C / -13F                                                                                                                       |
| MAXIMUM                       | 35C / 95F                                                                                                                         |
| OPERATION                     |                                                                                                                                   |
| SHOWER                        | Pull handle                                                                                                                       |
| EYE WASH                      | Pull lid down                                                                                                                     |
| DIMENSIONS & WEIGHT           |                                                                                                                                   |
| DIMENSIONS (WxDxH)            | 338mm (13.3in) x 885mm (34.8in) x 2318mm (91.3in)                                                                                 |
| WEIGHT                        | 25kg (55lb)                                                                                                                       |
|                               |                                                                                                                                   |

## General Arrangement Drawing