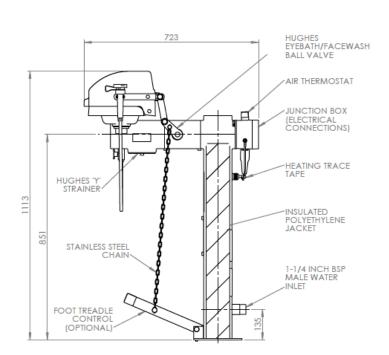

## Specifications

| MATERIALS OF CONSTRUCTION     |                                                                                                       |
|-------------------------------|-------------------------------------------------------------------------------------------------------|
| PIPEWORK                      | Stainless steel                                                                                       |
| BOWL/LID                      | GRP                                                                                                   |
| DIFFUSERS                     | Chrome plated brass retaining ring, stainless steel filter mesh, plastic body                         |
| INSULATION & OUTER CASING     | Polyurethane foam insulation with a medium density polyethylene impact resistant outer casing         |
| STANDARD FINISH               | White with green/white safety stripes                                                                 |
| SERVICES                      |                                                                                                       |
| WATER INLET                   | 1 <sup>1</sup> / <sub>4</sub> " Male BSP                                                              |
| OPERATING PRESSURE            | 2 to 6 BAR G / 29 to 87 PSI                                                                           |
|                               | (higher supply pressures accommodated with the incorporation of the optional pressure reducing valve) |
| MINIMUM FLOW RATES            | Eye wash: 12 L per minute / 3 US gal per minute                                                       |
|                               | Handheld: 1.5 L per minute / 0.4 US gal per minute                                                    |
| HEATING TYPE                  | Trace tape heated                                                                                     |
| HEATING LOAD                  | 21 Watts                                                                                              |
| ELECTRICAL EQUIPMENT          | ATEX Zone 1 & 2 gas groups IIA and IIB, Temp Class T3 (IIC available)                                 |
| ELECTRIC SUPPLY               | 240V Single Phase, 50/60Hz or 110V available                                                          |
| AMBIENT OPERATING TEMPERATURE |                                                                                                       |
| MINIMUM                       | -35C / 31F                                                                                            |
| MAXIMUM                       | 35C / 95F                                                                                             |
| OPERATION                     |                                                                                                       |
| EYE/FACE WASH                 | Lift lid                                                                                              |
| DIMENSIONS & WEIGHT           |                                                                                                       |
| DIMENSIONS (WxDxH)            | 475mm (18.7in) x 723mm (28.5in) x 1113mm (43.8in)                                                     |
| WEIGHT                        | 20kg / 44lb                                                                                           |
|                               |                                                                                                       |