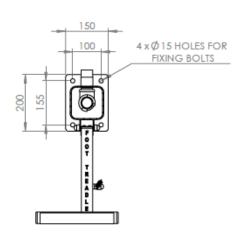

## Specifications

| MATERIALS OF CONSTRUCTION     |                                                                                                       |
|-------------------------------|-------------------------------------------------------------------------------------------------------|
| PIPEWORK                      | Stainless steel                                                                                       |
| BOWL/LID                      | GRP                                                                                                   |
| DIFFUSERS                     | Chrome plated brass retaining ring, stainless steel filter mesh, plastic body                         |
| INSULATION & OUTER CASING     | Polyurethane foam insulation with a medium density polyethylene impact resistant outer casing         |
| STANDARD FINISH               | White with green/white safety stripes                                                                 |
| SERVICES                      |                                                                                                       |
| WATER INLET                   | 1 <sup>1</sup> / <sub>4</sub> " Male BSP                                                              |
| OPERATING PRESSURE            | 2 to 6 BAR G / 29 to 87 PSI                                                                           |
|                               | (higher supply pressures accommodated with the incorporation of the optional pressure reducing valve) |
| MINIMUM FLOW RATES            | Eye wash: 12 L per minute / 3 US gal per minute                                                       |
|                               | Handheld: 1.5 L per minute / 0.4 US gal per minute                                                    |
| HEATING TYPE                  | Trace tape heated                                                                                     |
| HEATING LOAD                  | 21 Watts                                                                                              |
| ELECTRICAL EQUIPMENT          | ATEX Zone 1 & 2 gas groups IIA and IIB, Temp Class T3 (IIC available)                                 |
| ELECTRIC SUPPLY               | 240V Single Phase, 50/60Hz or 110V available                                                          |
| AMBIENT OPERATING TEMPERATURE |                                                                                                       |
| MINIMUM                       | -35C / 31F                                                                                            |
| MAXIMUM                       | 35C / 95F                                                                                             |
| OPERATION                     |                                                                                                       |
| EYE/FACE WASH                 | Lift lid                                                                                              |
| DIMENSIONS & WEIGHT           |                                                                                                       |
| DIMENSIONS (WxDxH)            | 475mm (18.7in) x 723mm (28.5in) x 1113mm (43.8in)                                                     |
| WEIGHT                        | 20kg / 44lb                                                                                           |
|                               |                                                                                                       |