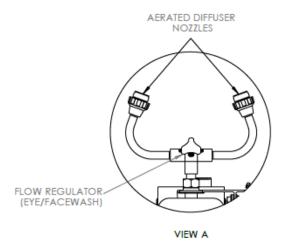

## Trace tape heated pedestal mounted eye wash with GRP closed bowl and integral handheld shower

STD-H-25KS/P

Suitable for outdoor use where there is the possibility of water within the pipework freezing. Both hazardous and non-hazardous areas can benefit from the trace tape heating and polyurethane foam insulation to provide frost protection. The eye/face wash unit has a flow rate of 12 litres per minute and is complemented by an integral handheld eyebath diffuser on a flexible hose to decontaminate the affected area directly.