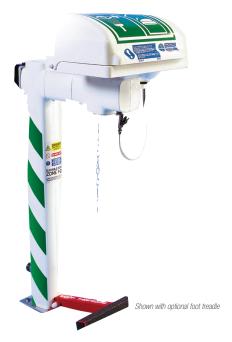

## Trace tape heated pedestal mounted eye wash with GRP closed bowl and integral handheld shower

STD-H-25KS/P

Suitable for outdoor use where there is the possibility of water within the pipework freezing. Both hazardous and non-hazardous areas can benefit from the trace tape heating and polyurethane foam insulation to provide frost protection. The eye/face wash unit has a flow rate of 12 litres per minute and is complemented by an integral handheld eyebath diffuser on a flexible hose to decontaminate the affected area directly.

## Trace tape heated pedestal mounted eye wash with GRP closed bowl and integral handheld shower

STD-H-25KS/P