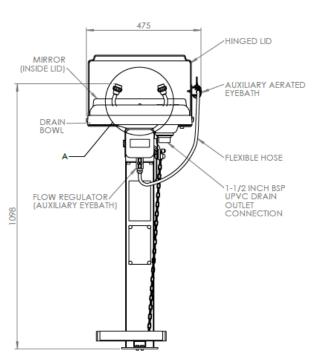

## Trace tape heated pedestal mounted eye wash with GRP closed bowl and integral handheld shower

STD-H-25KS/P

Suitable for outdoor use where there is the possibility of water within the pipework freezing. Both hazardous and non-hazardous areas can benefit from the trace tape heating and polyurethane foam insulation to provide frost protection. The eye/face wash unit has a flow rate of 12 litres per minute and is complemented by an integral handheld eyebath diffuser on a flexible hose to decontaminate the affected area directly.

## Specifications

| MATERIALS OF CONSTRUCTION     |                                                                                                       |
|-------------------------------|-------------------------------------------------------------------------------------------------------|
| PIPEWORK                      | Stainless steel                                                                                       |
| BOWL/LID                      | GRP                                                                                                   |
| DIFFUSERS                     | Chrome plated brass retaining ring, stainless steel filter mesh, plastic body                         |
| INSULATION & OUTER CASING     | Polyurethane foam insulation with a medium density polyethylene impact resistant outer casing         |
| STANDARD FINISH               | White with green/white safety stripes                                                                 |
| SERVICES                      |                                                                                                       |
| WATER INLET                   | 1 <sup>1</sup> / <sub>4</sub> " Male BSP                                                              |
| OPERATING PRESSURE            | 2 to 6 BAR G / 29 to 87 PSI                                                                           |
|                               | (higher supply pressures accommodated with the incorporation of the optional pressure reducing valve) |
| MINIMUM FLOW RATES            | Eye wash: 12 L per minute / 3 US gal per minute                                                       |
|                               | Handheld: 1.5 L per minute / 0.4 US gal per minute                                                    |
| HEATING TYPE                  | Trace tape heated                                                                                     |
| HEATING LOAD                  | 21 Watts                                                                                              |
| ELECTRICAL EQUIPMENT          | ATEX Zone 1 & 2 gas groups IIA and IIB, Temp Class T3 (IIC available)                                 |
| ELECTRIC SUPPLY               | 240V Single Phase, 50/60Hz or 110V available                                                          |
| AMBIENT OPERATING TEMPERATURE |                                                                                                       |
| MINIMUM                       | -35C / 31F                                                                                            |
| MAXIMUM                       | 35C / 95F                                                                                             |
| OPERATION                     |                                                                                                       |
| EYE/FACE WASH                 | Lift lid                                                                                              |
| DIMENSIONS & WEIGHT           |                                                                                                       |
| DIMENSIONS (WxDxH)            | 475mm (18.7in) x 723mm (28.5in) x 1113mm (43.8in)                                                     |
| WEIGHT                        | 20kg / 44lb                                                                                           |
|                               |                                                                                                       |