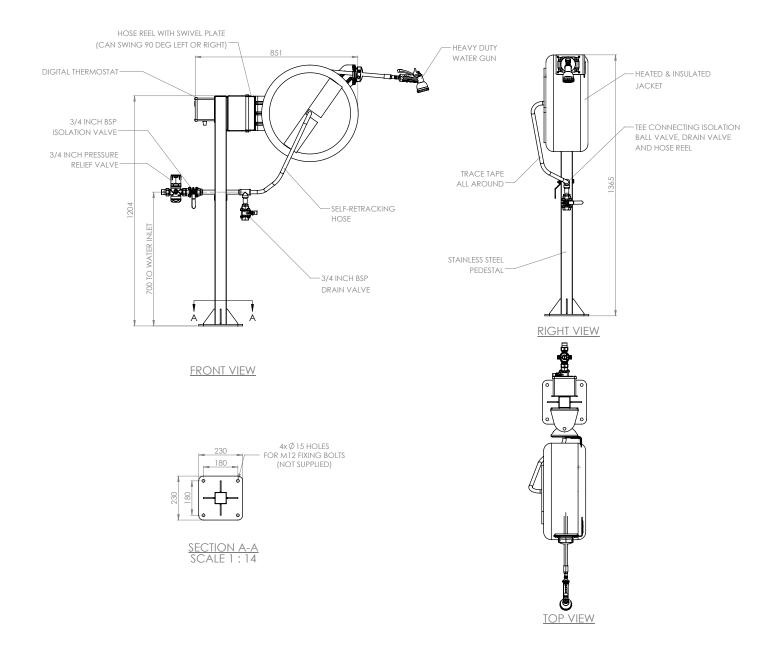

#### Pedestal mounted retractable hose reel

The high performance spring rewind, pedestal mounted hose reels are ideal for washing down the area around a safety shower after decontamination, for clearing away chemical spillages or simply to aid in cleaning.

- Optional heated and insulated jacket offers frost protection for the colder months
- Heavy duty water gun with easy to use trigger operation
- Corrosion resistant stainless steel pedestal
- Fitted with 3/4 inch isolation valve at inlet

### Specifications

| MATERIALS OF CONSTRUCTION           |                                                  |
|-------------------------------------|--------------------------------------------------|
| PEDESTAL                            | Stainless steel                                  |
| HOSE REEL                           | Heavy gauge mild steel with powder coated finish |
| WATER GUN - BODY                    | PA6 (Nylon 6)                                    |
| WATER GUN - SHAFT, SPRING & TRIGGER | Stainless steel                                  |
| WATER GUN - COVER & SEAL            | EPDM rubber                                      |
| SERVICES                            |                                                  |
| WATER INLET                         | 3/4"                                             |
| PRESSURE CONTROL                    | 3/4" pressure relief valve                       |
| MAXIMUM WATER PRESSURE              | 25 BAR G ( 367 psi)                              |
| DIMENSIONS & WEIGHT                 |                                                  |
| DIMENSIONS (WXDXH)                  | 300mm x 1100mm x 1365mm                          |

### Heated and insulated jacket