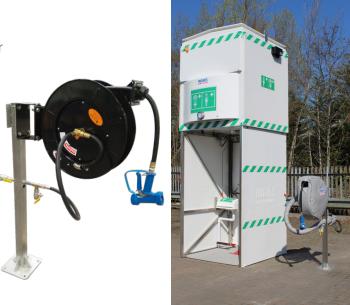

#### Pedestal mounted retractable hose reel

The high performance spring rewind, pedestal mounted hose reels are ideal for washing down the area around a safety shower after decontamination, for clearing away chemical spillages or simply to aid in cleaning.

- Optional heated and insulated jacket offers frost protection for the colder months
- Heavy duty water gun with easy to use trigger operation
- Corrosion resistant stainless steel pedestal
- Fitted with 3/4 inch isolation valve at inlet

#### Shown next to tank shower with optional heated and insulated jacket