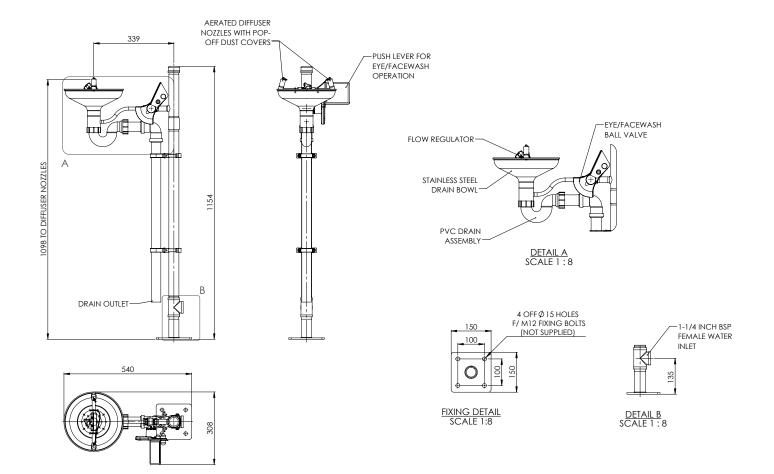

## Pedestal mounted eye wash with stainless steel open bowl

STD-85G/P STD-85GS/P

Eye/face wash facilities must be situated within 10 seconds reach of a hazard, such as the risk of a chemical spill. This pedestal mounted eye/face wash unit is quick and simple to activate in the case of an emergency. The protective dust covers lift off when the push plate is activated allowing the aerated diffusers to provide 12 litres per minute of water for a thorough decontamination.

## Specifications

| MATERIALS OF CONSTRUCTION     |                                                                                                                                      |
|-------------------------------|--------------------------------------------------------------------------------------------------------------------------------------|
| PIPEWORK                      | Stainless steel (GS) or galvanised mild steel (G)                                                                                    |
| BOWL/LID                      | Stainless steel                                                                                                                      |
| DIFFUSERS                     | Chrome plated brass retaining ring, stainless steel filter mesh, plastic body                                                        |
| STANDARD FINISH               | Polished brush (GS) or green powder coated (G)                                                                                       |
| SERVICES                      |                                                                                                                                      |
| WATER INLET                   | 1 <sup>1</sup> / <sub>4</sub> " Female BSP                                                                                           |
| OPERATING PRESSURE            | 2 to 6 BAR G / 29 to 87 PSI<br>(higher supply pressures accommodated with the incorporation of the optional pressure reducing valve) |
| MINIMUM FLOW RATES            | 12 L per minute / 3 US gal per minute                                                                                                |
| AMBIENT OPERATING TEMPERATURE |                                                                                                                                      |
| MINIMUM                       | 5C / 41F                                                                                                                             |
| MAXIMUM                       | 35C / 95F                                                                                                                            |
| OPERATION                     |                                                                                                                                      |
| EYE/FACE WASH                 | Push plate                                                                                                                           |
| DIMENSIONS & WEIGHT           |                                                                                                                                      |
| DIMENSIONS (WxDxH)            | 314mm (12.4in) x 535mm (21.1in) x 1154mm (45.4in)                                                                                    |
| WEIGHT                        | 10kg / 22lb                                                                                                                          |