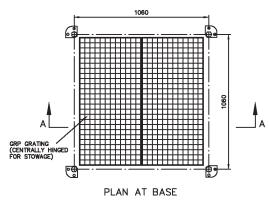

#### Specifications

| MATERIALS OF CONSTRUCTION   |                                                                                                                              |
|-----------------------------|------------------------------------------------------------------------------------------------------------------------------|
| FRAME                       | Aluminium                                                                                                                    |
| ROOF CANOPY & SIDE SHEETING | Heavy duty PVC coated nylon                                                                                                  |
| SUMP & FOOT GRATING         | GRP                                                                                                                          |
| NOZZLES                     | PVC and injection moulded nylon 6                                                                                            |
| HOSE                        | Yellow PVC, cover soft PVC, reinforcement polyester yarn                                                                     |
| SERVICES                    |                                                                                                                              |
| SUPPLY PRESSURE             | 2 to 5 BAR G / 29 to 72 PSI                                                                                                  |
| WATER INLET                 | 22mm (1") geka fitting                                                                                                       |
| WATER DRAIN OUTLET          | 38mm (1½") cam lock fitting                                                                                                  |
| COLLECTION SUMP CAPACITY    | 150 L / 40 gal                                                                                                               |
| OPERATION                   |                                                                                                                              |
| SHOWER                      | Pull handle                                                                                                                  |
| DIMENSIONS & WEIGHT         |                                                                                                                              |
| DIMENSIONS (WxDxH)          | Assembled: 1060mm (41.7in) x 1060mm (41.7in) x 2710mm (106.7in)<br>Packed: 500mm (19.7in) x 1700mm (66.9in) x 300mm (11.8in) |
| WEIGHT                      | 35kg (77lb)                                                                                                                  |
|                             |                                                                                                                              |

### General Arrangement Drawing