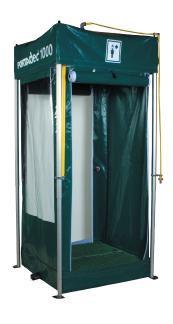

## Portable decontamination shower with foldaway frame, side sheeting and sump

PORTAdec™ 1000 PORTAdec™ 1000G (no side sheeting or sump)

Ideal for the decontamination of personal protective clothing or as a temporary emergency safety shower that can be deployed in just five minutes. This portable solution comprises a robust aluminium collapsible frame with integral roof canopy, side panelling and sump to contain contaminated water. Once connected to a water supply the overhead shower and lower body jets are simple to activate using the pull handle.

#### Specifications

| MATERIALS OF CONSTRUCTION   |                                                                                                                              |
|-----------------------------|------------------------------------------------------------------------------------------------------------------------------|
| FRAME                       | Aluminium                                                                                                                    |
| ROOF CANOPY & SIDE SHEETING | Heavy duty PVC coated nylon                                                                                                  |
| SUMP & FOOT GRATING         | GRP                                                                                                                          |
| NOZZLES                     | PVC and injection moulded nylon 6                                                                                            |
| HOSE                        | Yellow PVC, cover soft PVC, reinforcement polyester yarn                                                                     |
| SERVICES                    |                                                                                                                              |
| SUPPLY PRESSURE             | 2 to 5 BAR G / 29 to 72 PSI                                                                                                  |
| WATER INLET                 | 22mm (1") geka fitting                                                                                                       |
| WATER DRAIN OUTLET          | 38mm (1½") cam lock fitting                                                                                                  |
| COLLECTION SUMP CAPACITY    | 150 L / 40 gal                                                                                                               |
| OPERATION                   |                                                                                                                              |
| SHOWER                      | Pull handle                                                                                                                  |
| DIMENSIONS & WEIGHT         |                                                                                                                              |
| DIMENSIONS (WxDxH)          | Assembled: 1060mm (41.7in) x 1060mm (41.7in) x 2710mm (106.7in)<br>Packed: 500mm (19.7in) x 1700mm (66.9in) x 300mm (11.8in) |
| WEIGHT                      | 35kg (77lb)                                                                                                                  |
|                             |                                                                                                                              |