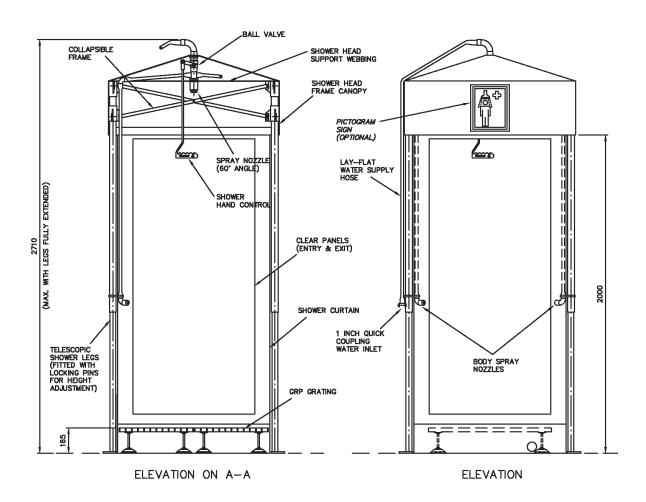

#### Specifications

| MATERIALS OF CONSTRUCTION   |                                                                                                                              |
|-----------------------------|------------------------------------------------------------------------------------------------------------------------------|
| FRAME                       | Aluminium                                                                                                                    |
| ROOF CANOPY & SIDE SHEETING | Heavy duty PVC coated nylon                                                                                                  |
| SUMP & FOOT GRATING         | GRP                                                                                                                          |
| NOZZLES                     | PVC and injection moulded nylon 6                                                                                            |
| HOSE                        | Yellow PVC, cover soft PVC, reinforcement polyester yarn                                                                     |
| SERVICES                    |                                                                                                                              |
| SUPPLY PRESSURE             | 2 to 5 BAR G / 29 to 72 PSI                                                                                                  |
| WATER INLET                 | 22mm (1") geka fitting                                                                                                       |
| WATER DRAIN OUTLET          | 38mm (1½") cam lock fitting                                                                                                  |
| COLLECTION SUMP CAPACITY    | 150 L / 40 gal                                                                                                               |
| OPERATION                   |                                                                                                                              |
| SHOWER                      | Pull handle                                                                                                                  |
| DIMENSIONS & WEIGHT         |                                                                                                                              |
| DIMENSIONS (WxDxH)          | Assembled: 1060mm (41.7in) x 1060mm (41.7in) x 2710mm (106.7in)<br>Packed: 500mm (19.7in) x 1700mm (66.9in) x 300mm (11.8in) |
| WEIGHT                      | 35kg (77lb)                                                                                                                  |
|                             |                                                                                                                              |

### General Arrangement Drawing