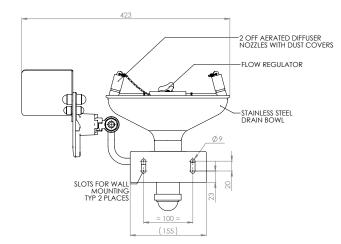

## Wall mounted stainless steel open bowl eye wash

STD-85G

Where there is a risk of a chemical spillage or splash an eye/ face wash is imperative. This open bowl stainless steel variant is corrosion resistant and durable. Featuring fine mesh strainers and individual flow controllers designed to give a gentle flow of 12 litres of aerated water per minute. Meets the requirements of EN15154 and ANSI Z358.1-2014.

## Specifications

| MATERIALS OF CONSTRUCTION     |                                                                                                       |
|-------------------------------|-------------------------------------------------------------------------------------------------------|
| BOWL                          | Stainless steel                                                                                       |
| DIFFUSERS                     | Chrome plated brass retaining ring, stainless steel filter mesh, plastic body                         |
| STANDARD FINISH               | Polished brush finish                                                                                 |
| SERVICES                      |                                                                                                       |
| WATER INLET                   | <sup>1</sup> / <sub>2</sub> " Female BSP                                                              |
| OPERATING PRESSURE            | 2.0 to 6 BAR G / 29 to 87 PSI                                                                         |
|                               | (higher supply pressures accommodated with the incorporation of the optional pressure reducing valve) |
| MINIMUM FLOW RATES            | 12 L per minute / 3 US gal per minute                                                                 |
| AMBIENT OPERATING TEMPERATURE |                                                                                                       |
| MINIMUM                       | 5C / 41F                                                                                              |
| MAXIMUM                       | 35C / 95F                                                                                             |
| OPERATION                     |                                                                                                       |
| EYE/FACE WASH                 | Push plate                                                                                            |
| DIMENSIONS & WEIGHT           |                                                                                                       |
| DIMENSIONS (WxDxH)            | 423mm (16.6in) x 399mm (15.7in) x 286mm (11.2in)                                                      |
| WEIGHT                        | 4kg / 9lb                                                                                             |