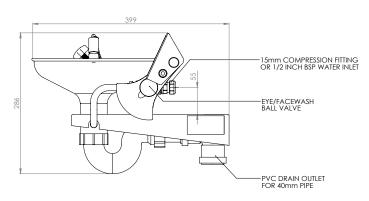

## Specifications

| MATERIALS OF CONSTRUCTION     |                                                                                                       |
|-------------------------------|-------------------------------------------------------------------------------------------------------|
| BOWL                          | Stainless steel                                                                                       |
| DIFFUSERS                     | Chrome plated brass retaining ring, stainless steel filter mesh, plastic body                         |
| STANDARD FINISH               | Polished brush finish                                                                                 |
| SERVICES                      |                                                                                                       |
| WATER INLET                   | <sup>1</sup> / <sub>2</sub> " Female BSP                                                              |
| OPERATING PRESSURE            | 2.0 to 6 BAR G / 29 to 87 PSI                                                                         |
|                               | (higher supply pressures accommodated with the incorporation of the optional pressure reducing valve) |
| MINIMUM FLOW RATES            | 12 L per minute / 3 US gal per minute                                                                 |
| AMBIENT OPERATING TEMPERATURE |                                                                                                       |
| MINIMUM                       | 5C / 41F                                                                                              |
| MAXIMUM                       | 35C / 95F                                                                                             |
| OPERATION                     |                                                                                                       |
| EYE/FACE WASH                 | Push plate                                                                                            |
| DIMENSIONS & WEIGHT           |                                                                                                       |
| DIMENSIONS (WxDxH)            | 423mm (16.6in) x 399mm (15.7in) x 286mm (11.2in)                                                      |
| WEIGHT                        | 4kg / 9lb                                                                                             |