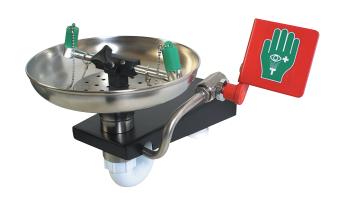

## Wall mounted stainless steel open bowl eye wash

STD-85G

Where there is a risk of a chemical spillage or splash an eye/ face wash is imperative. This open bowl stainless steel variant is corrosion resistant and durable. Featuring fine mesh strainers and individual flow controllers designed to give a gentle flow of 12 litres of aerated water per minute. Meets the requirements of EN15154 and ANSI Z358.1-2014.

## Wall mounted stainless steel open bowl eye wash STD-85G