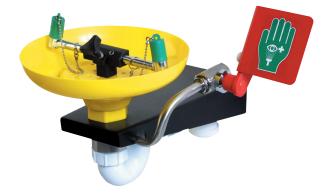

## Wall mounted ABS open bowl eye wash STD-75G

Essential for indoor locations in close proximity to potential hazards. The durable nature of the ABS bowl makes this wall mounted eye/face wash unit suitable for many industrial applications. Twin spray nozzles are fitted with covers to prevent contamination when not in use. Operation is simple either via the standard push plate or an optional foot treadle. Meets the requirements of EN15154 and ANSI Z358.1-2014.