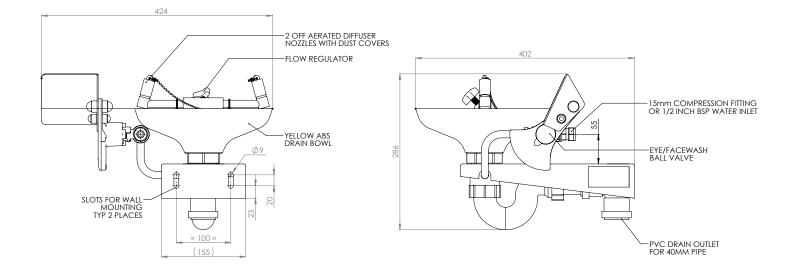

## Specifications

| MATERIALS OF CONSTRUCTION     |                                                                                                       |
|-------------------------------|-------------------------------------------------------------------------------------------------------|
| BOWL                          | ABS plastic                                                                                           |
| DIFFUSERS                     | Chrome plated brass retaining ring, stainless steel filter mesh, plastic body                         |
| STANDARD FINISH               | Yellow                                                                                                |
| SERVICES                      |                                                                                                       |
| WATER INLET                   | <sup>1</sup> / <sub>2</sub> " Female BSP                                                              |
| OPERATING PRESSURE            | 2.0 to 6 BAR G / 29 to 87 PSI                                                                         |
|                               | (higher supply pressures accommodated with the incorporation of the optional pressure reducing valve) |
| MINIMUM FLOW RATES            | 12 L per minute / 3 US gal per minute                                                                 |
| AMBIENT OPERATING TEMPERATURE |                                                                                                       |
| MINIMUM                       | 5C / 41F                                                                                              |
| MAXIMUM                       | 35C / 95F                                                                                             |
| OPERATION                     |                                                                                                       |
| EYE/FACE WASH                 | Push plate                                                                                            |
| DIMENSIONS & WEIGHT           |                                                                                                       |
| DIMENSIONS (WxDxH)            | 424mm (16.7in) x 402mm (15.8in) x 286mm (11.2in)                                                      |
| WEIGHT                        | 4kg / 9lb                                                                                             |