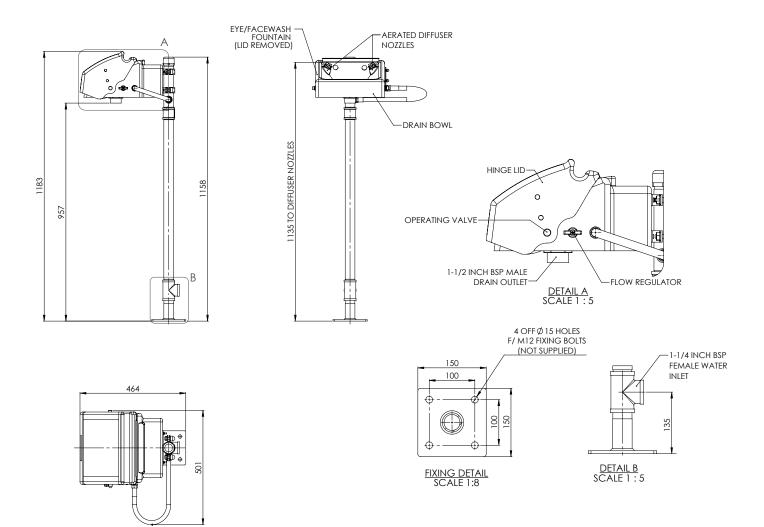

## Specifications

| MATERIALS OF CONSTRUCTION     |                                                                                                       |
|-------------------------------|-------------------------------------------------------------------------------------------------------|
| BOWL/LID                      | Acrylic capped ABS                                                                                    |
| DIFFUSERS                     | Chrome plated brass retaining ring, stainless steel filter mesh, plastic body                         |
| PIPEWORK                      | Stainless steel (GS) or galvanised mild steel (G)                                                     |
| STANDARD FINISH (G)           | Green powder coated (G) Polished brush finish (GS)                                                    |
| SERVICES                      |                                                                                                       |
| WATER INLET                   | 1 <sup>1</sup> / <sub>4</sub> " Female BSP                                                            |
| OPERATING PRESSURE            | 2.0 to 6 BAR G / 29 to 87 PSI                                                                         |
|                               | (higher supply pressures accommodated with the incorporation of the optional pressure reducing valve) |
| MINIMUM FLOW RATES            | 12 L per minute / 3 US gal per minute                                                                 |
| AMBIENT OPERATING TEMPERATURE |                                                                                                       |
| MINIMUM                       | 5C / 41F                                                                                              |
| MAXIMUM                       | 35C / 95F                                                                                             |
| OPERATION                     |                                                                                                       |
| EYE/FACE WASH                 | Pull lid down (optional foot treadle control for hands free operation)                                |
| DIMENSIONS & WEIGHT           |                                                                                                       |
| DIMENSIONS (WxDxH)            | 501mm (19.7in) x 464mm (18.3in) x 1183mm (46.6in)                                                     |
| WEIGHT                        | 10kg / 22lb                                                                                           |