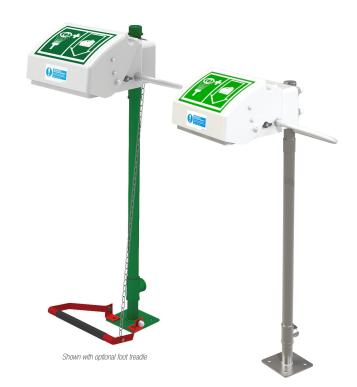

## Pedestal mounted eye wash with ABS closed bowl

STD-45G/P STD-45GS/P

For fast and convenient relief in an emergency this pedestal mounted eye/face wash with ABS lidded bowl is a great option for indoor use. The pedestal pipework is available in a choice of stainless steel or galvanised mild steel. Activation is simple, either pull down the lid or utilise the optional hands-free foot treadle. Designed in accordance with EN15154 and ANSI Z358.1-2014 standards.