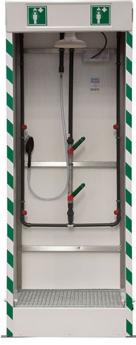

## Cubicle safety shower with detergent inducer and hose brush

STD-SD-31K/V

In industries or applications that require a two-stage decontamination process, this multi nozzle safety shower incorporates a detergent inducer and hose brush. Enclosed within a strong, corrosion resistant GRP cubicle with stainless steel frame, this model features an integrated drain sump to reduce the risk of excess contaminated water outside of the shower area. Designed to meet EN15154 and ANSI Z358.1-2014 standards.

## Multi nozzle cubicle safety shower with detergent inducer and hose brush

STD-SD-31K/V