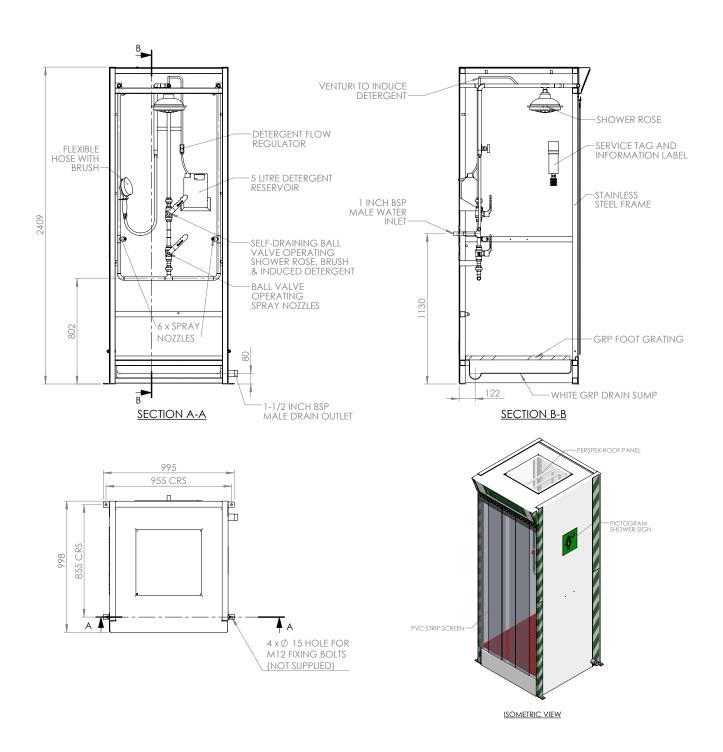

|
|                                                                                                                                              |
| 995mm (39.2in) x 998mm (39.3in) x 2409mm (94.8in)                                                                                            |
| 145kg (320lb)                                                                                                                                |
|                                                                                                                                              |



## General Arrangement Drawing

## Multi nozzle cubicle safety shower with detergent inducer and hose brush

STD-SD-31K/V