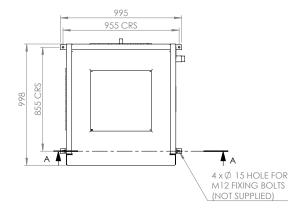

### Specifications

| /C and stainless steel inless steel inless steel, full bore, stay open ball valve                                           |
|-----------------------------------------------------------------------------------------------------------------------------|
| inless steel                                                                                                                |
|                                                                                                                             |
| inless steel full hore, stay open hall valve                                                                                |
| miled deed, fair bere, day open bair vaive                                                                                  |
| S                                                                                                                           |
| /C                                                                                                                          |
| Р                                                                                                                           |
|                                                                                                                             |
| male BSP                                                                                                                    |
| 6 BAR G / 43 to 87 PSI<br>her supply pressures accommodated with the incorporation of the optional pressure reducing valve) |
| ower: 76 L per minute / 20 US gal per minute                                                                                |
|                                                                                                                             |
| / 41F                                                                                                                       |
| C / 95F                                                                                                                     |
|                                                                                                                             |
| ot panel                                                                                                                    |
|                                                                                                                             |
| 5mm (39.2in) x 998mm (39.3in) x 2409mm (94.8in)                                                                             |
| 5kg (320lb)                                                                                                                 |
|                                                                                                                             |