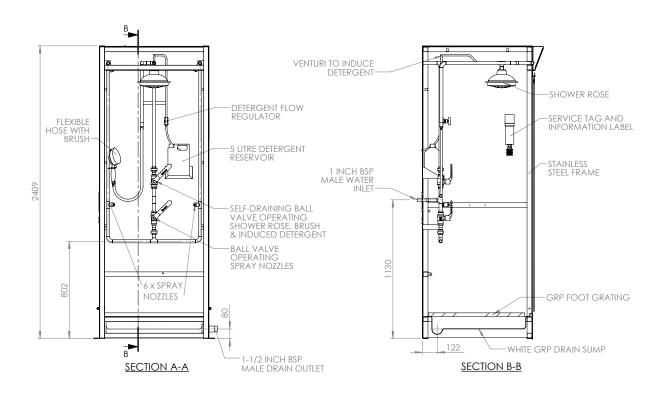

### STD-SD-31K/V

In industries or applications that require a two-stage decontamination process, this multi nozzle safety shower incorporates a detergent inducer and hose brush. Enclosed within a strong, corrosion resistant GRP cubicle with stainless steel frame, this model features an integrated drain sump to reduce the risk of excess contaminated water outside of the shower area. Designed to meet EN15154 and ANSI Z358.1-2014 standards.

### Specifications

| /C and stainless steel inless steel inless steel, full bore, stay open ball valve                                           |
|-----------------------------------------------------------------------------------------------------------------------------|
| inless steel                                                                                                                |
|                                                                                                                             |
| inless steel full hore, stay open hall valve                                                                                |
| miled deed, fair bere, day open bair vaive                                                                                  |
| S                                                                                                                           |
| /C                                                                                                                          |
| Р                                                                                                                           |
|                                                                                                                             |
| male BSP                                                                                                                    |
| 6 BAR G / 43 to 87 PSI<br>her supply pressures accommodated with the incorporation of the optional pressure reducing valve) |
| ower: 76 L per minute / 20 US gal per minute                                                                                |
|                                                                                                                             |
| / 41F                                                                                                                       |
| C / 95F                                                                                                                     |
|                                                                                                                             |
| ot panel                                                                                                                    |
|                                                                                                                             |
| 5mm (39.2in) x 998mm (39.3in) x 2409mm (94.8in)                                                                             |
| 5kg (320lb)                                                                                                                 |
|                                                                                                                             |