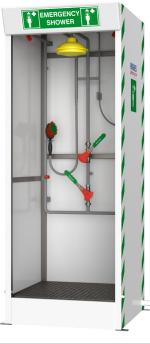

### STD-SD-31K/V

In industries or applications that require a two-stage decontamination process, this multi nozzle safety shower incorporates a detergent inducer and hose brush. Enclosed within a strong, corrosion resistant GRP cubicle with stainless steel frame, this model features an integrated drain sump to reduce the risk of excess contaminated water outside of the shower area. Designed to meet EN15154 and ANSI Z358.1-2014 standards.