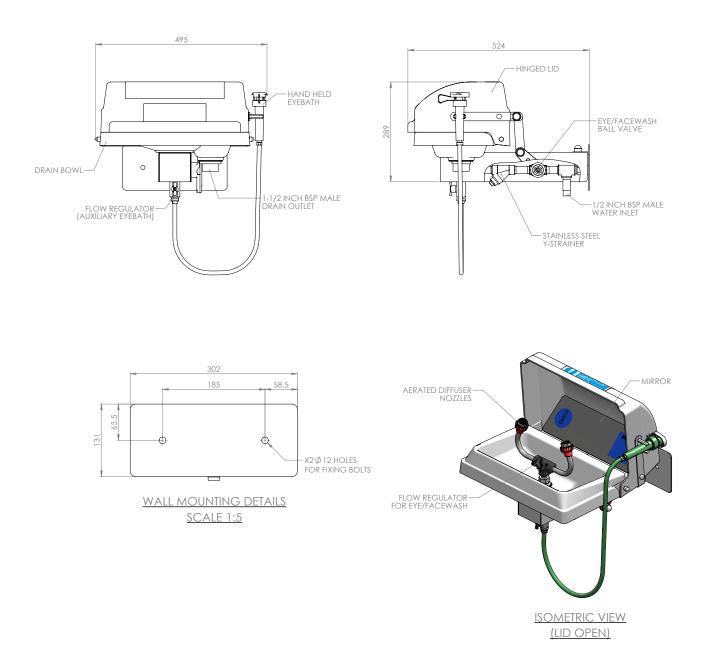

## Specifications

| MATERIALS OF CONSTRUCTION     |                                                                                                       |
|-------------------------------|-------------------------------------------------------------------------------------------------------|
| BOWL/LID                      | GRP                                                                                                   |
| DIFFUSERS                     | Chrome plated brass retaining ring, stainless steel filter mesh, plastic body                         |
| STANDARD FINISH               | White with green pictogram sign                                                                       |
| SERVICES                      |                                                                                                       |
| WATER INLET                   | 1/2" Male BSP                                                                                         |
| OPERATING PRESSURE            | 2.2 to 6 BAR G / 32 to 87 PSI                                                                         |
|                               | (higher supply pressures accommodated with the incorporation of the optional pressure reducing valve) |
| MINIMUM FLOW RATES            | Eye wash: 12 L per minute / 3 US gal per minute                                                       |
|                               | Handheld: 8 L per minute / 2 US gal per minute                                                        |
| AMBIENT OPERATING TEMPERATURE |                                                                                                       |
| MINIMUM                       | 5C / 41F                                                                                              |
| MAXIMUM                       | 35C / 95F                                                                                             |
| OPERATION                     |                                                                                                       |
| EYE/FACE WASH                 | Lift lid                                                                                              |
| HANDHELD                      | Activates when eye wash lid is operated                                                               |
| DIMENSIONS & WEIGHT           |                                                                                                       |
| DIMENSIONS (WxDxH)            | 495mm (19.4in) x 524mm (20.6in) x 289mm (11.4in)                                                      |
| WEIGHT                        | 13kg / 29lb                                                                                           |