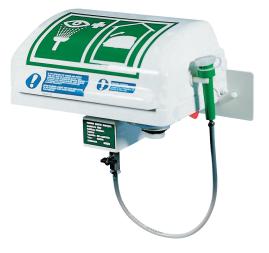

## Wall mounted GRP closed bowl eye wash with integral handheld shower

STD-25K

This wall mounted eye/face wash is manufactured from glass reinforced plastic (GRP) making it strong, durable and resistant to rust. For areas where low water pressure is an issue, modified diffusers can be fitted to ensure a perfect water flow is sustained. The integral handheld eye, face and body shower is ideal to wash specific areas of the body that have been subject to a chemical splash or spill, providing 8 litres per minute of flushing fluid.