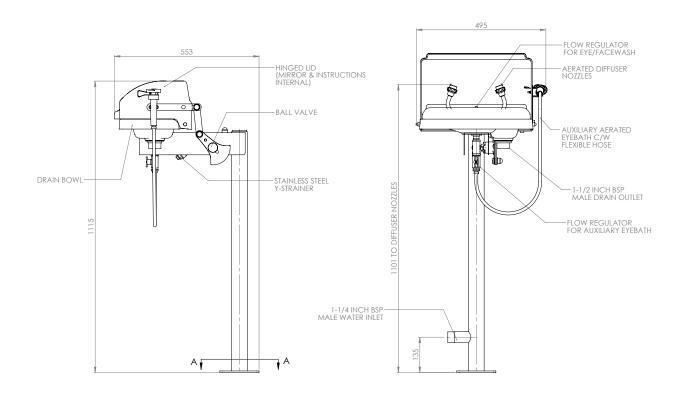

## General Arrangement Drawing

#### Specifications

| MATERIALS OF CONSTRUCTION     |                                                                                                              |
|-------------------------------|--------------------------------------------------------------------------------------------------------------|
| BOWL/LID                      | GRP                                                                                                          |
| DIFFUSERS                     | Chrome plated brass retaining ring, stainless steel filter mesh, plastic body                                |
| PIPEWORK                      | Stainless steel (GS) or galvanised mild steel (G)                                                            |
| STANDARD FINISH               | Green powder coated (alternative colours available) (G) Polished brush finish (paint options available) (GS) |
| SERVICES                      |                                                                                                              |
| WATER INLET                   | 1 <sup>1</sup> / <sub>4</sub> " Male BSP                                                                     |
| OPERATING PRESSURE            | 2.0 to 6 BAR G / 29 to 87 PSI                                                                                |
|                               | (higher supply pressures accommodated with the incorporation of the optional pressure reducing valve)        |
| MINIMUM FLOW RATES            | Eye wash: 12 L per minute / 3 US gal per minute                                                              |
|                               | Handheld: 8 L per minute / 2 US gal per minute                                                               |
| AMBIENT OPERATING TEMPERATURE |                                                                                                              |
| MINIMUM                       | 5C / 41F                                                                                                     |
| MAXIMUM                       | 35C / 95F                                                                                                    |
| OPERATION                     |                                                                                                              |
| EYE/FACE WASH                 | Lift lid (optional foot treadle control for hands free operation)                                            |
| DIMENSIONS & WEIGHT           |                                                                                                              |
| DIMENSIONS (WxDxH)            | 500mm (19.6in) x 537mm (21.1in) x 1106mm (43.5in)                                                            |
| WEIGHT                        | 13kg / 29lb                                                                                                  |