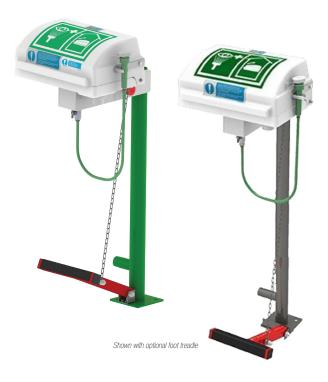

# Pedestal mounted eye wash with GRP closed bowl

STD-25K/P STD-25KS/P

For immediate relief of the eyes and/or face following a dangerous substance spillage or splash this pedestal mounted eye/face wash provides 12 litres per minute of water to flush the effected area. Manufactured from glass reinforced plastic (GRP) it is strong, durable and resistant to rust. For areas where low water pressure is an issue, modified diffusers can be fitted to ensure a perfect water flow is sustained. The integral handheld eye, face and body shower is ideal to wash specific areas of the body that may also have been affected. Designed in accordance with EN15154 and ANSI Z358.1-2014 standards.

#### Specifications

| MATERIALS OF CONSTRUCTION     |                                                                                                              |
|-------------------------------|--------------------------------------------------------------------------------------------------------------|
| BOWL/LID                      | GRP                                                                                                          |
| DIFFUSERS                     | Chrome plated brass retaining ring, stainless steel filter mesh, plastic body                                |
| PIPEWORK                      | Stainless steel (GS) or galvanised mild steel (G)                                                            |
| STANDARD FINISH               | Green powder coated (alternative colours available) (G) Polished brush finish (paint options available) (GS) |
| SERVICES                      |                                                                                                              |
| WATER INLET                   | 1 <sup>1</sup> / <sub>4</sub> " Male BSP                                                                     |
| OPERATING PRESSURE            | 2.0 to 6 BAR G / 29 to 87 PSI                                                                                |
|                               | (higher supply pressures accommodated with the incorporation of the optional pressure reducing valve)        |
| MINIMUM FLOW RATES            | Eye wash: 12 L per minute / 3 US gal per minute                                                              |
|                               | Handheld: 8 L per minute / 2 US gal per minute                                                               |
| AMBIENT OPERATING TEMPERATURE |                                                                                                              |
| MINIMUM                       | 5C / 41F                                                                                                     |
| MAXIMUM                       | 35C / 95F                                                                                                    |
| OPERATION                     |                                                                                                              |
| EYE/FACE WASH                 | Lift lid (optional foot treadle control for hands free operation)                                            |
| DIMENSIONS & WEIGHT           |                                                                                                              |
| DIMENSIONS (WxDxH)            | 500mm (19.6in) x 537mm (21.1in) x 1106mm (43.5in)                                                            |
| WEIGHT                        | 13kg / 29lb                                                                                                  |