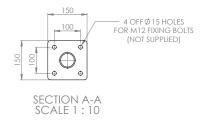

|
| EYE/FACE WASH                 | Lift lid (optional foot treadle control for hands free operation)                                            |
| DIMENSIONS & WEIGHT           |                                                                                                              |
| DIMENSIONS (WxDxH)            | 500mm (19.6in) x 537mm (21.1in) x 1106mm (43.5in)                                                            |
| WEIGHT                        | 13kg / 29lb                                                                                                  |



## General Arrangement Drawing

### Pedestal mounted eye wash with GRP closed bowl

STD-25K/P STD-25KS/P