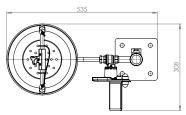

## General Arrangement Drawing

## Specifications

| MATERIALS OF CONSTRUCTION     |                                                                                                                                             |
|-------------------------------|---------------------------------------------------------------------------------------------------------------------------------------------|
| BOWL/LID                      | Powder coated stainless steel                                                                                                               |
| DIFFUSERS                     | Chrome plated brass retaining ring, stainless steel filter mesh, plastic body                                                               |
| PIPEWORK                      | Stainless steel                                                                                                                             |
| STANDARD FINISH               | Green powder coated polyester finish                                                                                                        |
| SERVICES                      |                                                                                                                                             |
| WATER INLET                   | 1" Male BSP                                                                                                                                 |
| OPERATING PRESSURE            | 2.0 to $6$ BAR G $/$ $29$ to $87$ PSI (higher supply pressures accommodated with the incorporation of the optional pressure reducing valve) |
| MINIMUM FLOW RATES            | 12 L per minute / 3 US gal per minute                                                                                                       |
| AMBIENT OPERATING TEMPERATURE |                                                                                                                                             |
| MINIMUM                       | 5C / 41F                                                                                                                                    |
| MAXIMUM                       | 35C / 95F                                                                                                                                   |
| OPERATION                     |                                                                                                                                             |
| EYE/FACE WASH                 | Push plate (optional foot treadle control for hands free operation)                                                                         |
| DIMENSIONS & WEIGHT           |                                                                                                                                             |
| DIMENSIONS (WxDxH)            | 429mm (16.9in) x 547mm (21.5in) x 1110mm (43.7in)                                                                                           |
| WEIGHT                        | 8kg / 18lb                                                                                                                                  |