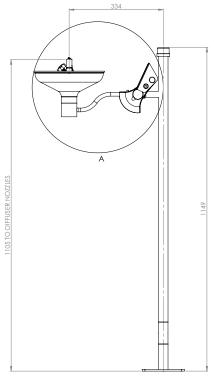

## General Arrangement Drawing

## Specifications

| MATERIALS OF CONSTRUCTION     |                                                                                                                                             |
|-------------------------------|---------------------------------------------------------------------------------------------------------------------------------------------|
| BOWL/LID                      | Powder coated stainless steel                                                                                                               |
| DIFFUSERS                     | Chrome plated brass retaining ring, stainless steel filter mesh, plastic body                                                               |
| PIPEWORK                      | Stainless steel                                                                                                                             |
| STANDARD FINISH               | Green powder coated polyester finish                                                                                                        |
| SERVICES                      |                                                                                                                                             |
| WATER INLET                   | 1" Male BSP                                                                                                                                 |
| OPERATING PRESSURE            | 2.0 to $6$ BAR G $/$ $29$ to $87$ PSI (higher supply pressures accommodated with the incorporation of the optional pressure reducing valve) |
| MINIMUM FLOW RATES            | 12 L per minute / 3 US gal per minute                                                                                                       |
| AMBIENT OPERATING TEMPERATURE |                                                                                                                                             |
| MINIMUM                       | 5C / 41F                                                                                                                                    |
| MAXIMUM                       | 35C / 95F                                                                                                                                   |
| OPERATION                     |                                                                                                                                             |
| EYE/FACE WASH                 | Push plate (optional foot treadle control for hands free operation)                                                                         |
| DIMENSIONS & WEIGHT           |                                                                                                                                             |
| DIMENSIONS (WxDxH)            | 429mm (16.9in) x 547mm (21.5in) x 1110mm (43.7in)                                                                                           |
| WEIGHT                        | 8kg / 18lb                                                                                                                                  |