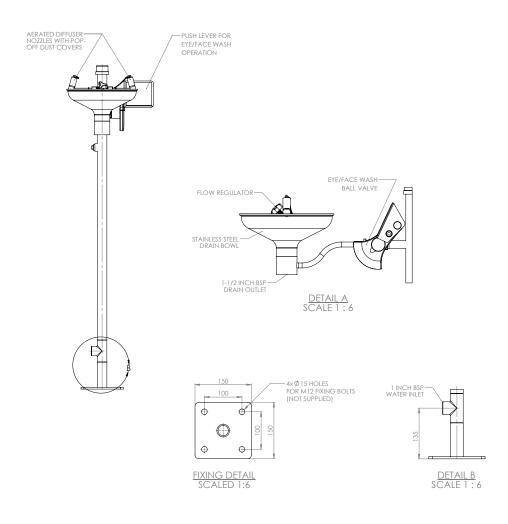

## General Arrangement Drawing

## Specifications

| MATERIALS OF CONSTRUCTION     |                                                                                                                                             |
|-------------------------------|---------------------------------------------------------------------------------------------------------------------------------------------|
| BOWL/LID                      | Powder coated stainless steel                                                                                                               |
| DIFFUSERS                     | Chrome plated brass retaining ring, stainless steel filter mesh, plastic body                                                               |
| PIPEWORK                      | Stainless steel                                                                                                                             |
| STANDARD FINISH               | Green powder coated polyester finish                                                                                                        |
| SERVICES                      |                                                                                                                                             |
| WATER INLET                   | 1" Male BSP                                                                                                                                 |
| OPERATING PRESSURE            | 2.0 to $6$ BAR G $/$ $29$ to $87$ PSI (higher supply pressures accommodated with the incorporation of the optional pressure reducing valve) |
| MINIMUM FLOW RATES            | 12 L per minute / 3 US gal per minute                                                                                                       |
| AMBIENT OPERATING TEMPERATURE |                                                                                                                                             |
| MINIMUM                       | 5C / 41F                                                                                                                                    |
| MAXIMUM                       | 35C / 95F                                                                                                                                   |
| OPERATION                     |                                                                                                                                             |
| EYE/FACE WASH                 | Push plate (optional foot treadle control for hands free operation)                                                                         |
| DIMENSIONS & WEIGHT           |                                                                                                                                             |
| DIMENSIONS (WxDxH)            | 429mm (16.9in) x 547mm (21.5in) x 1110mm (43.7in)                                                                                           |
| WEIGHT                        | 8kg / 18lb                                                                                                                                  |