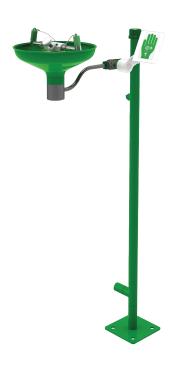

## Pedestal mounted powder coated stainless steel eye wash

LAB-85GS/P

Laboratories, schools and store rooms can all benefit from the corrosion resistant properties of this powder coated stainless steel eye wash mounted on a pedestal. Place within 15 metres of a hazard for immediate relief in the event of a chemical splash or spill. A 12 litre per minute flow rate and fine mesh strainers ensure an optimal washing action is achieved. Simple to activate in an emergency using the push plate. Meets the requirements of EN15154 and ANSI Z358.1-2014.

## Pedestal mounted powder coated stainless steel eye wash

LAB-85GS/P