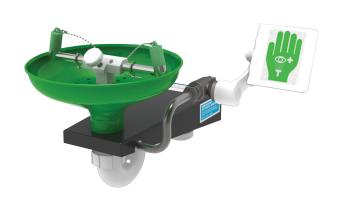

## Wall mounted powder coated stainless steel eye wash

LAB-85GS

Ideal for laboratories, schools, store rooms and general light duty indoor use. This wall mounted eye/face wash has been designed to meet the requirements of the European Standard EN15154 for Laboratories and ANSI Z358.1-2014. The powder coated stainless steel finish gives improved corrosion resistance and is easy to clean. The eye wash diffusers are fitted with fine mesh strainers to provide a gentle flow of aerated water, preventing any further injury to the eye.

## Wall mounted powder coated stainless steel eye wash

LAB-85GS