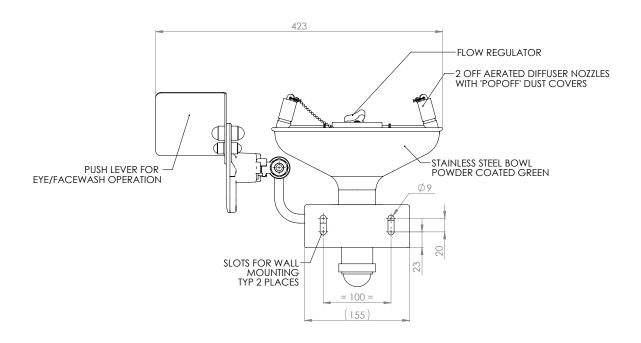

## Wall mounted powder coated stainless steel eye wash

LAB-85GS

Ideal for laboratories, schools, store rooms and general light duty indoor use. This wall mounted eye/face wash has been designed to meet the requirements of the European Standard EN15154 for Laboratories and ANSI Z358.1-2014. The powder coated stainless steel finish gives improved corrosion resistance and is easy to clean. The eye wash diffusers are fitted with fine mesh strainers to provide a gentle flow of aerated water, preventing any further injury to the eye.

## Specifications

| MATERIALS OF CONSTRUCTION     |                                                                                                                                           |
|-------------------------------|-------------------------------------------------------------------------------------------------------------------------------------------|
| BOWL/LID                      | Powder coated stainless steel                                                                                                             |
| DIFFUSERS                     | Chrome plated brass retaining ring, stainless steel filter mesh, plastic body                                                             |
| PIPEWORK                      | Stainless steel                                                                                                                           |
| STANDARD FINISH               | Green powder coated polyester finish                                                                                                      |
| SERVICES                      |                                                                                                                                           |
| WATER INLET                   | 1/2" Female BSP                                                                                                                           |
| OPERATING PRESSURE            | 2.0 to $6$ BAR G / $32$ to $87$ PSI (higher supply pressures accommodated with the incorporation of the optional pressure reducing valve) |
| MINIMUM FLOW RATES            | 12 L per minute / 3 US gal per minute                                                                                                     |
| AMBIENT OPERATING TEMPERATURE |                                                                                                                                           |
| MINIMUM                       | 5C / 41F                                                                                                                                  |
| MAXIMUM                       | 35C / 95F                                                                                                                                 |
| OPERATION                     |                                                                                                                                           |
| EYE/FACE WASH                 | Push plate                                                                                                                                |
| DIMENSIONS & WEIGHT           |                                                                                                                                           |
| DIMENSIONS (WxDxH)            | 429mm (16.9in) x 401mm (15.7in) x 290mm (11.4in)                                                                                          |
| WEIGHT                        | 4kg / 8lb                                                                                                                                 |

## Wall mounted powder coated stainless steel eye wash

LAB-85GS