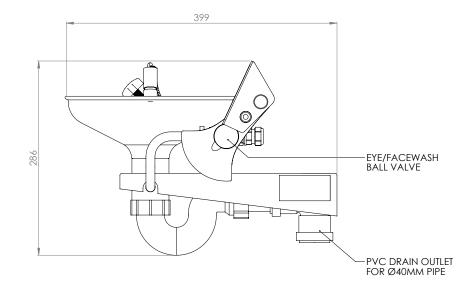

## Wall mounted powder coated stainless steel eye wash

LAB-85GS

Ideal for laboratories, schools, store rooms and general light duty indoor use. This wall mounted eye/face wash has been designed to meet the requirements of the European Standard EN15154 for Laboratories and ANSI Z358.1-2014. The powder coated stainless steel finish gives improved corrosion resistance and is easy to clean. The eye wash diffusers are fitted with fine mesh strainers to provide a gentle flow of aerated water, preventing any further injury to the eye.

## Specifications

| MATERIALS OF CONSTRUCTION     |                                                                                                                                           |
|-------------------------------|-------------------------------------------------------------------------------------------------------------------------------------------|
| BOWL/LID                      | Powder coated stainless steel                                                                                                             |
| DIFFUSERS                     | Chrome plated brass retaining ring, stainless steel filter mesh, plastic body                                                             |
| PIPEWORK                      | Stainless steel                                                                                                                           |
| STANDARD FINISH               | Green powder coated polyester finish                                                                                                      |
| SERVICES                      |                                                                                                                                           |
| WATER INLET                   | 1/2" Female BSP                                                                                                                           |
| OPERATING PRESSURE            | 2.0 to $6$ BAR G / $32$ to $87$ PSI (higher supply pressures accommodated with the incorporation of the optional pressure reducing valve) |
| MINIMUM FLOW RATES            | 12 L per minute / 3 US gal per minute                                                                                                     |
| AMBIENT OPERATING TEMPERATURE |                                                                                                                                           |
| MINIMUM                       | 5C / 41F                                                                                                                                  |
| MAXIMUM                       | 35C / 95F                                                                                                                                 |
| OPERATION                     |                                                                                                                                           |
| EYE/FACE WASH                 | Push plate                                                                                                                                |
| DIMENSIONS & WEIGHT           |                                                                                                                                           |
| DIMENSIONS (WxDxH)            | 429mm (16.9in) x 401mm (15.7in) x 290mm (11.4in)                                                                                          |
| WEIGHT                        | 4kg / 8lb                                                                                                                                 |

## Wall mounted powder coated stainless steel eye wash

LAB-85GS