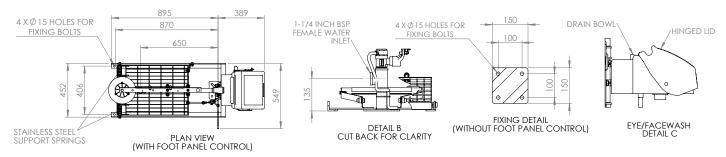

## General Arrangement Drawing

## Specifications

| •                             |                                                                                                                                     |
|-------------------------------|-------------------------------------------------------------------------------------------------------------------------------------|
| MATERIALS OF CONSTRUCTION     |                                                                                                                                     |
| PIPEWORK & FITTINGS           | Stainless steel (GS) or galvanised mild steel (G)                                                                                   |
| OPERATING VALVE               | Stainless steel, full bore, stay open ball valve                                                                                    |
| SHOWER NOZZLE                 | Injection moulded nylon 6                                                                                                           |
| EYE WASH                      | Acrylic capped ABS                                                                                                                  |
| EYE WASH DIFFUSERS            | Chrome plated brass retaining ring, stainless steel filter mesh, plastic body                                                       |
| STANDARD FINISH               | Polished brush (GS) or green powder coated (G)                                                                                      |
| SERVICES                      |                                                                                                                                     |
| WATER INLET                   | 1¼" female BSP                                                                                                                      |
| OPERATING PRESSURE            | 2 to 6 BAR G / $29$ to 87 PSI (higher supply pressures accommodated with the incorporation of the optional pressure reducing valve) |
| MINIMUM FLOW RATES            | Shower/body spray: 115 L per minute / 30 US gal per minute                                                                          |
|                               | Eye wash: 12 L per minute / 3 US gal per minute                                                                                     |
| AMBIENT OPERATING TEMPERATURE |                                                                                                                                     |
| MINIMUM                       | 5C / 41F                                                                                                                            |
| MAXIMUM                       | 55C / 131F                                                                                                                          |
| OPERATION                     |                                                                                                                                     |
| SHOWER/BODY SPRAY             | Push down lever                                                                                                                     |
| EYE WASH                      | Pull lid down                                                                                                                       |
| DIMENSIONS & WEIGHT           |                                                                                                                                     |
| DIMENSIONS (WxDxH)            | 549mm (21.6in) x 650mm (25.6in) x 2320mm (91.3in)                                                                                   |
| WEIGHT                        | 20kg (44lb)                                                                                                                         |
|                               |                                                                                                                                     |