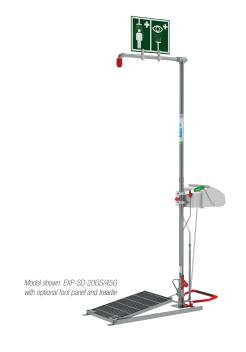

## Self-draining safety shower with body spray and ABS closed bowl eye wash

EXP-SD-20G/45G EXP-SD-20GS/45G

For use in hot climates, a floor standing emergency safety shower incorporating a body spray and closed bowl eye/face wash unit. The power of the sun can heat water within the safety shower pipework to dangerous levels. The design of these self-draining models allows this standing water to drain away after each activation to avoid scalding the next operator.

The eye wash benefits from chemical and UV resistance, as well as excellent durability due to the ABS construction. For additional direct rinsing the integral body spray is triggered when the safety shower is activated to focus on the lower part of the body. Meets EN15154 and ANSI Z358.1-2014 standards.