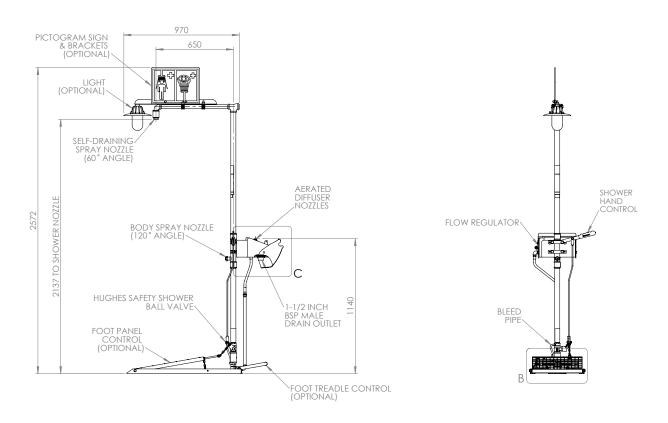

## General Arrangement Drawing

## Specifications

| •                             |                                                                                                                                     |
|-------------------------------|-------------------------------------------------------------------------------------------------------------------------------------|
| MATERIALS OF CONSTRUCTION     |                                                                                                                                     |
| PIPEWORK & FITTINGS           | Stainless steel (GS) or galvanised mild steel (G)                                                                                   |
| OPERATING VALVE               | Stainless steel, full bore, stay open ball valve                                                                                    |
| SHOWER NOZZLE                 | Injection moulded nylon 6                                                                                                           |
| EYE WASH                      | Acrylic capped ABS                                                                                                                  |
| EYE WASH DIFFUSERS            | Chrome plated brass retaining ring, stainless steel filter mesh, plastic body                                                       |
| STANDARD FINISH               | Polished brush (GS) or green powder coated (G)                                                                                      |
| SERVICES                      |                                                                                                                                     |
| WATER INLET                   | 1¼" female BSP                                                                                                                      |
| OPERATING PRESSURE            | 2 to 6 BAR G / $29$ to 87 PSI (higher supply pressures accommodated with the incorporation of the optional pressure reducing valve) |
| MINIMUM FLOW RATES            | Shower/body spray: 115 L per minute / 30 US gal per minute                                                                          |
|                               | Eye wash: 12 L per minute / 3 US gal per minute                                                                                     |
| AMBIENT OPERATING TEMPERATURE |                                                                                                                                     |
| MINIMUM                       | 5C / 41F                                                                                                                            |
| MAXIMUM                       | 55C / 131F                                                                                                                          |
| OPERATION                     |                                                                                                                                     |
| SHOWER/BODY SPRAY             | Push down lever                                                                                                                     |
| EYE WASH                      | Pull lid down                                                                                                                       |
| DIMENSIONS & WEIGHT           |                                                                                                                                     |
| DIMENSIONS (WxDxH)            | 549mm (21.6in) x 650mm (25.6in) x 2320mm (91.3in)                                                                                   |
| WEIGHT                        | 20kg (44lb)                                                                                                                         |
|                               |                                                                                                                                     |