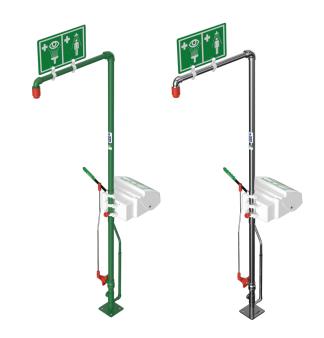

#### **Product Datasheet**

## Self-draining safety shower with body spray and ASA closed bowl eye wash

EXP-SD-20G/45G EXP-SD-20GS/45G

For use in hot climates, a floor standing emergency safety shower incorporating a body spray and closed bowl eye/face wash unit. The power of the sun can heat water within the safety shower pipework to dangerous levels. The design of these self-draining models allows this standing water to drain away after each activation to avoid scalding the next operator.

The eye wash benefits from chemical and UV resistance, as well as excellent durability due to the ASA construction. For additional direct rinsing the integral body spray is triggered when the safety shower is activated to focus on the lower part of the body. Meets EN15154 and ANSI Z358.1-2014 standards.