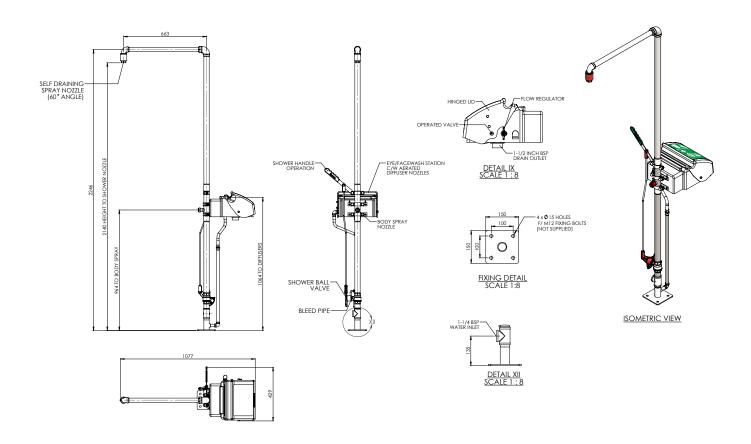

#### Specifications

| MATERIALS OF CONSTRUCTION     |                                                                                                                                   |
|-------------------------------|-----------------------------------------------------------------------------------------------------------------------------------|
| PIPEWORK & FITTINGS           | Stainless steel (GS) or galvanised mild steel (G)                                                                                 |
| OPERATING VALVE               | Stainless steel, full bore, stay open ball valve                                                                                  |
| SHOWER NOZZLE                 | Injection moulded nylon 6                                                                                                         |
| EYE WASH                      | ASA                                                                                                                               |
| EYE WASH DIFFUSERS            | Chrome plated brass retaining ring, stainless steel filter mesh, plastic body                                                     |
| STANDARD FINISH               | Polished brush (GS) or green powder coated (G)                                                                                    |
| SERVICES                      |                                                                                                                                   |
| WATER INLET                   | 1¼" female BSP                                                                                                                    |
| OPERATING PRESSURE            | 2 to 6 BAR G / 29 to 87 PSI (higher supply pressures accommodated with the incorporation of the optional pressure reducing valve) |
| MINIMUM FLOW RATES            | Shower/body spray: 115 L per minute / 30 US gal per minute                                                                        |
|                               | Eye wash: 12 L per minute / 3 US gal per minute                                                                                   |
| AMBIENT OPERATING TEMPERATURE |                                                                                                                                   |
| MINIMUM                       | 5C / 41F                                                                                                                          |
| MAXIMUM                       | 55C / 131F                                                                                                                        |
| OPERATION                     |                                                                                                                                   |
| SHOWER/BODY SPRAY             | Push down lever                                                                                                                   |
| EYE WASH                      | Pull lid down                                                                                                                     |
| DIMENSIONS & WEIGHT           |                                                                                                                                   |
| DIMENSIONS (WxDxH)            | 429mm (16.8in) x 1077mm (42.4in) x 2300mm (90.6in)                                                                                |
| WEIGHT                        | 20kg (44lb)                                                                                                                       |

### General Arrangement Drawing