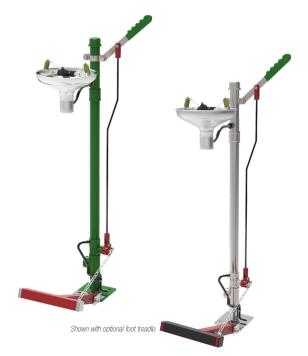

## Self-draining pedestal mounted eye wash with stainless steel open bowl

EXP-SD-85G/P EXP-SD-85GS/P

Designed for use in hot climates. The intense heat experienced in some locations can increase the temperature of standing water within the pipes of the pedestal mounted eye wash to dangerous levels. The self-draining valve featured on this model ensures standing water is drained away to avoid exasperating the injury. The UV resistant properties of the stainless steel bowl make it ideal for hot environments. Meets EN15154 and ANSI Z358.1-2014 standards.

Self-draining pedestal mounted eye wash with stainless steel open bowl

EXP-SD-85G/P EXP-SD-85GS/P

www.hughes-safety.com

Hughes Safety Showers Ltd, Whitefield Road, Bredbury, Stockport SK6 2SS UK T: +44 (0)161 430 6618 E: sales@hughes-safety.com