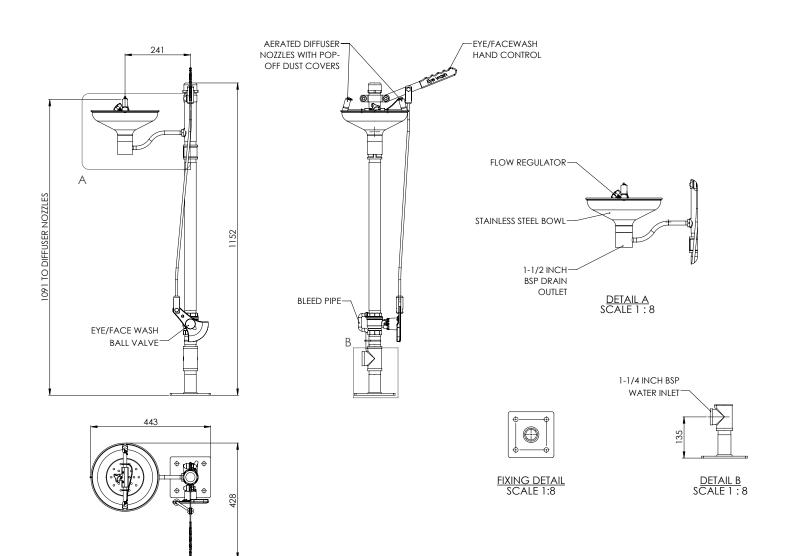

## Specifications

| MATERIALS OF CONSTRUCTION     |                                                                                                                                        |
|-------------------------------|----------------------------------------------------------------------------------------------------------------------------------------|
| BOWL/LID                      | Stainless steel                                                                                                                        |
| DIFFUSERS                     | Chrome plated brass retaining ring, stainless steel filter mesh, plastic body                                                          |
| PIPEWORK                      | Stainless steel (GS) or galvanised mild steel (G)                                                                                      |
| STANDARD FINISH               | Green powder coated (alternative colours available) (G) Polished brush finish (paint options available) (GS)                           |
| SERVICES                      |                                                                                                                                        |
| WATER INLET                   | 1 <sup>1</sup> / <sub>4</sub> " Female BSP                                                                                             |
| OPERATING PRESSURE            | 2.0 to 6 BAR G / 29 to 87 PSI<br>(higher supply pressures accommodated with the incorporation of the optional pressure reducing valve) |
| MINIMUM FLOW RATES            | 12 L per minute / 3 US gal per minute                                                                                                  |
| AMBIENT OPERATING TEMPERATURE |                                                                                                                                        |
| MINIMUM                       | 5C / 41F                                                                                                                               |
| MAXIMUM                       | 55C / 131F                                                                                                                             |
| OPERATION                     |                                                                                                                                        |
| EYE/FACE WASH                 | Push down lever (optional foot treadle control for hands free operation)                                                               |
| DIMENSIONS & WEIGHT           |                                                                                                                                        |
| DIMENSIONS (WxDxH)            | 400mm (15.7in) x 505mm (19.9in) x 1273mm (50.1in)                                                                                      |
| WEIGHT                        | 10kg / 22lb                                                                                                                            |