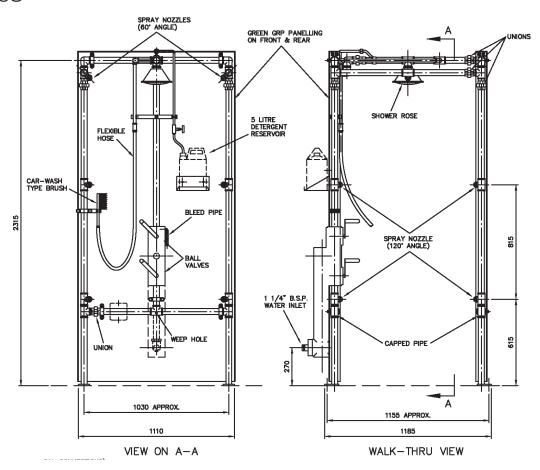

## **Product Datasheet**

Trace tape heated and insulated PPE decontamination shower with detergent inducer and hose brush

DEC-VH-5 DEC-VH-5S

For outdoor locations exposed to low temperatures, this trace tape heated and insulated shower offers an effective two stage decontamination process. Detergent is fed to the overhead shower, the user can utilise the brush on a flexible hose to scrub the PPE during the first stage of the process. Ten spray nozzles are then activated to wash down in the secondary phase. An optional drain sump can be added to help contain the excess contaminated water.

## Specifications

| MATERIALS OF CONSTRUCTION     |                                                                                                                                              |
|-------------------------------|----------------------------------------------------------------------------------------------------------------------------------------------|
| PIPEWORK & FITTINGS           | Stainless steel (S) or galvanised mild steel                                                                                                 |
| OPERATING VALVE               | Stainless steel, full bore, stay open ball valve                                                                                             |
| SHOWER SPRAY OUTLET           | UPVC shower nozzles and GRP shower rose                                                                                                      |
| PANELLING                     | Green heavy duty GRP                                                                                                                         |
| SERVICES                      |                                                                                                                                              |
| WATER INLET                   | 11/4" Female BSP                                                                                                                             |
| DESIGN OPERATING PRESSURE     | $4\ to\ 6\ BAR\ G\ /\ 57\ to\ 87\ PSI$ (higher supply pressures accommodated with the incorporation of the optional pressure reducing valve) |
| MINIMUM FLOW RATES            | 250 L per minute / 66 US gal per minute                                                                                                      |
| ELECTRICAL SUPPLY             | 230V, single phase, 50/60Hz (110V optional)                                                                                                  |
| AMBIENT OPERATING TEMPERATURE |                                                                                                                                              |
| MINIMUM                       | -10C / 14F                                                                                                                                   |
| MAXIMUM                       | 35C / 95F                                                                                                                                    |
| OPERATION                     |                                                                                                                                              |
| DETERGENT AND SHOWER          | Push down lever                                                                                                                              |
| DIMENSIONS & WEIGHT           |                                                                                                                                              |
| DIMENSIONS (WxDxH)            | 1110mm (43.7in) x 1185mm (46.6in) x 2400mm (94.5in)                                                                                          |
| WEIGHT                        | 170kg / 375lb                                                                                                                                |
|                               |                                                                                                                                              |