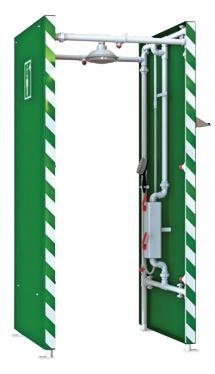

## **Product Datasheet**

Trace tape heated and insulated PPE decontamination shower with detergent inducer and hose brush

DEC-VH-5 DEC-VH-5S

For outdoor locations exposed to low temperatures, this trace tape heated and insulated shower offers an effective two stage decontamination process. Detergent is fed to the overhead shower, the user can utilise the brush on a flexible hose to scrub the PPE during the first stage of the process. Ten spray nozzles are then activated to wash down in the secondary phase. An optional drain sump can be added to help contain the excess contaminated water.

## Trace tape heated and insulated PPE decontamination shower with detergent inducer and hose brush

DEC-VH-5 DEC-VH-5S