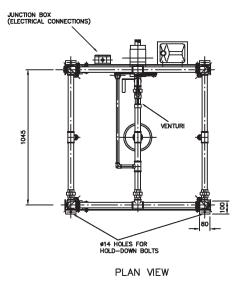

## Specifications

| MATERIALS OF CONSTRUCTION     |                                                                                                                                              |
|-------------------------------|----------------------------------------------------------------------------------------------------------------------------------------------|
| PIPEWORK & FITTINGS           | Stainless steel (S) or galvanised mild steel                                                                                                 |
| OPERATING VALVE               | Stainless steel, full bore, stay open ball valve                                                                                             |
| SHOWER SPRAY OUTLET           | UPVC shower nozzles and GRP shower rose                                                                                                      |
| PANELLING                     | Green heavy duty GRP                                                                                                                         |
| SERVICES                      |                                                                                                                                              |
| WATER INLET                   | 11/4" Female BSP                                                                                                                             |
| DESIGN OPERATING PRESSURE     | $4\ to\ 6\ BAR\ G\ /\ 57\ to\ 87\ PSI$ (higher supply pressures accommodated with the incorporation of the optional pressure reducing valve) |
| MINIMUM FLOW RATES            | 250 L per minute / 66 US gal per minute                                                                                                      |
| ELECTRICAL SUPPLY             | 230V, single phase, 50/60Hz (110V optional)                                                                                                  |
| AMBIENT OPERATING TEMPERATURE |                                                                                                                                              |
| MINIMUM                       | -10C / 14F                                                                                                                                   |
| MAXIMUM                       | 35C / 95F                                                                                                                                    |
| OPERATION                     |                                                                                                                                              |
| DETERGENT AND SHOWER          | Push down lever                                                                                                                              |
| DIMENSIONS & WEIGHT           |                                                                                                                                              |
| DIMENSIONS (WxDxH)            | 1110mm (43.7in) x 1185mm (46.6in) x 2400mm (94.5in)                                                                                          |
| WEIGHT                        | 170kg / 375lb                                                                                                                                |
|                               |                                                                                                                                              |