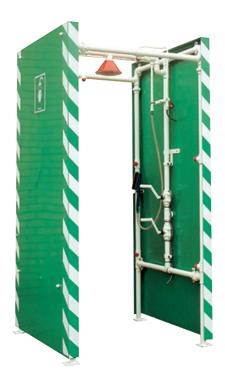

## PPE decontamination shower with detergent inducer and hose brush

DEC-V-5 DEC-V-5S

This walk-through decontamination shower provides a two stage wash down of PPE. The overhead shower is activated initially and, used in conjunction with the detergent and hose brush, will remove all contaminants. The multiple shower nozzles surrounding the frame of the unit then rinse the user and their PPE of surplus detergent. An optional drain sump can be added to help contain the excess contaminated water.

## PPE decontamination shower with detergent inducer and hose brush

DEC-V-5 DEC-V-5S

www.hughes-safety.com