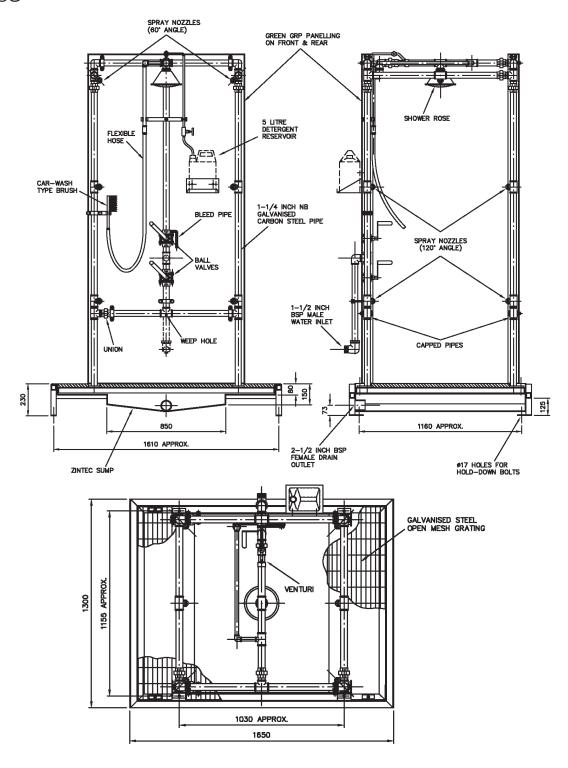

## PPE decontamination shower with detergent inducer and hose brush

DEC-V-5 DEC-V-5S

This walk-through decontamination shower provides a two stage wash down of PPE. The overhead shower is activated initially and, used in conjunction with the detergent and hose brush, will remove all contaminants. The multiple shower nozzles surrounding the frame of the unit then rinse the user and their PPE of surplus detergent. An optional drain sump can be added to help contain the excess contaminated water.

## Specifications

| MATERIALS OF CONSTRUCTION     |                                                                                                                                         |
|-------------------------------|-----------------------------------------------------------------------------------------------------------------------------------------|
| PIPEWORK & FITTINGS           | Stainless steel (GS) or galvanised mild steel (G)                                                                                       |
| OPERATING VALVE               | Stainless steel, full bore, stay open ball valve                                                                                        |
| SHOWER SPRAY OUTLET           | UPVC shower nozzles and GRP shower rose                                                                                                 |
| PANELLING                     | Green heavy duty GRP                                                                                                                    |
| SERVICES                      |                                                                                                                                         |
| WATER INLET                   | 11/2" Female BSP                                                                                                                        |
| DESIGN OPERATING PRESSURE     | 4 to 6 BAR G $\!\!/$ 57 to 87 PSI (higher supply pressures accommodated with the incorporation of the optional pressure reducing valve) |
| MINIMUM FLOW RATES            | 250 L per minute / 66 US gal per minute                                                                                                 |
| AMBIENT OPERATING TEMPERATURE |                                                                                                                                         |
| MINIMUM                       | 5C / 41F                                                                                                                                |
| MAXIMUM                       | 35C / 95F                                                                                                                               |
| OPERATION                     |                                                                                                                                         |
| SHOWER                        | Push down lever                                                                                                                         |
| HOSE BRUSH                    | Push down lever                                                                                                                         |
| DIMENSIONS & WEIGHT           |                                                                                                                                         |
| DIMENSIONS (WxDxH)            | 1110mm (43.7in) x 1300mm (51.2in) x 2400mm (94.5in)                                                                                     |
| WEIGHT                        | 160kg / 353lb                                                                                                                           |
|                               |                                                                                                                                         |