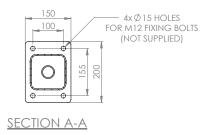

## Specifications

| MATERIALS OF CONSTRUCTION     |                                                                                                       |
|-------------------------------|-------------------------------------------------------------------------------------------------------|
| BOWL/LID                      | ASA                                                                                                   |
| DIFFUSERS                     | Chrome plated brass retaining ring, stainless steel filter mesh, plastic body                         |
| PIPEWORK                      | Stainless steel (GS) or galvanised steel (G)                                                          |
| INSULATION & OUTER CASING     | Polyurethane foam insulation with a medium density polyethylene impact resistant outer casing         |
| STANDARD FINISH               | White with green/white safety stripes (alternative colours available)                                 |
| SERVICES                      |                                                                                                       |
| WATER INLET                   | 1 <sup>1</sup> / <sub>4</sub> " Male BSP                                                              |
| OPERATING PRESSURE            | 2.0 to 6 BAR G / 29 to 87 PSI                                                                         |
|                               | (higher supply pressures accommodated with the incorporation of the optional pressure reducing valve) |
| MINIMUM FLOW RATES            | 12 L per minute / 3 US gal per minute                                                                 |
| AMBIENT OPERATING TEMPERATURE |                                                                                                       |
| MINIMUM                       | 0C / 32F                                                                                              |
| MAXIMUM                       | 35C / 95F                                                                                             |
| OPERATION                     |                                                                                                       |
| EYE/FACE WASH                 | Pull lid down                                                                                         |
| DIMENSIONS & WEIGHT           |                                                                                                       |
| DIMENSIONS (WxDxH)            | 320mm (12.6in) x 640mm (25.2in) x 1224mm (48.2in)                                                     |
| WEIGHT                        | 14kg / 31lb                                                                                           |
|                               |                                                                                                       |