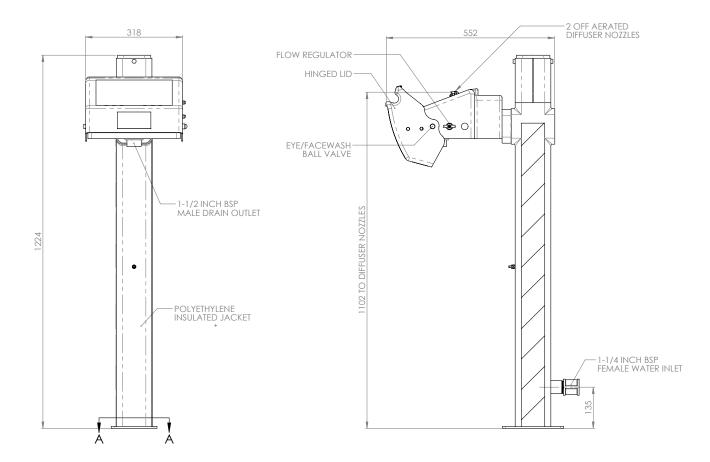

## Jacketed pedestal mounted eye wash with ASA closed bowl

EXP-EJ-45GS/P

Install this pedestal mounted eye/face wash within 10 seconds reach of a potentially hazardous area. This model benefits from a medium density polyethylene impact resistant outer casing and is pre-insulated to protect the pipework from the effects of frost or direct sunlight. The acrylic capped ASA lid provides further protection to the bowl and diffusers from external contaminants. Complies to EN15154 and ANSI Z358.1-2014 standards.

## Specifications

| MATERIALS OF CONSTRUCTION     |                                                                                                       |
|-------------------------------|-------------------------------------------------------------------------------------------------------|
| BOWL/LID                      | ASA                                                                                                   |
| DIFFUSERS                     | Chrome plated brass retaining ring, stainless steel filter mesh, plastic body                         |
| PIPEWORK                      | Stainless steel (GS) or galvanised steel (G)                                                          |
| INSULATION & OUTER CASING     | Polyurethane foam insulation with a medium density polyethylene impact resistant outer casing         |
| STANDARD FINISH               | White with green/white safety stripes (alternative colours available)                                 |
| SERVICES                      |                                                                                                       |
| WATER INLET                   | 1 <sup>1</sup> / <sub>4</sub> " Male BSP                                                              |
| OPERATING PRESSURE            | 2.0 to 6 BAR G / 29 to 87 PSI                                                                         |
|                               | (higher supply pressures accommodated with the incorporation of the optional pressure reducing valve) |
| MINIMUM FLOW RATES            | 12 L per minute / 3 US gal per minute                                                                 |
| AMBIENT OPERATING TEMPERATURE |                                                                                                       |
| MINIMUM                       | 0C / 32F                                                                                              |
| MAXIMUM                       | 35C / 95F                                                                                             |
| OPERATION                     |                                                                                                       |
| EYE/FACE WASH                 | Pull lid down                                                                                         |
| DIMENSIONS & WEIGHT           |                                                                                                       |
| DIMENSIONS (WxDxH)            | 320mm (12.6in) x 640mm (25.2in) x 1224mm (48.2in)                                                     |
| WEIGHT                        | 14kg / 31lb                                                                                           |
|                               |                                                                                                       |