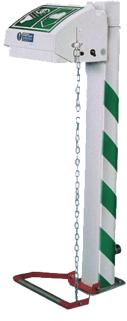

## Jacketed pedestal mounted eye wash with ASA closed bowl

EXP-EJ-45GS/P

Install this pedestal mounted eye/face wash within 10 seconds reach of a potentially hazardous area. This model benefits from a medium density polyethylene impact resistant outer casing and is pre-insulated to protect the pipework from the effects of frost or direct sunlight. The acrylic capped ASA lid provides further protection to the bowl and diffusers from external contaminants. Complies to EN15154 and ANSI Z358.1-2014 standards.

Shown with optional foot treadle