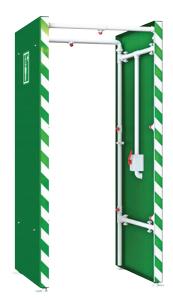

## Trace tape heated and insulated PPE decontamination shower with multiple nozzles

DEC-DH-29D DEC-DH-29DS

In outdoor locations subject to the chance of freezing weather conditions, this trace tape heated and insulated PPE decontamination shower is essential. Ten spray nozzles provide a top to toe wash down and the self-draining valve ensures water leaves the pipework after use to prevent stagnation. An optional drain sump can be added to help contain the excess contaminated water.

## Trace tape heated and insulated PPE decontamination shower with multiple nozzles

DEC-DH-29D DEC-DH-29DS

www.hughes-safety.com

Hughes Safety Showers Ltd, Whitefield Road, Bredbury, Stockport SK6 2SS UK T: +44 (0)161 430 6618 E: sales@hughes-safety.com