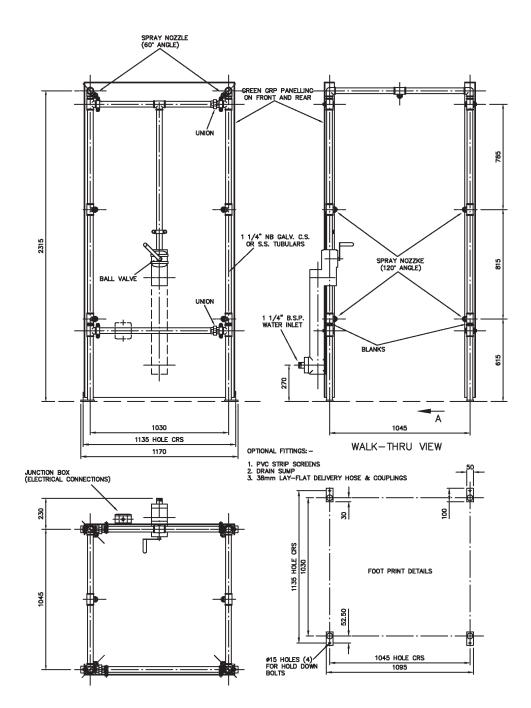

## Specifications

| MATERIALS OF CONSTRUCTION     |                                                                                                                                      |
|-------------------------------|--------------------------------------------------------------------------------------------------------------------------------------|
| PIPEWORK & FITTINGS           | Stainless steel (DS) or galvanised mild steel (D)                                                                                    |
| OPERATING VALVE               | Stainless steel, full bore, stay open ball valve                                                                                     |
| SHOWER SPRAY OUTLET           | UPVC                                                                                                                                 |
| PANELLING                     | Green heavy duty GRP                                                                                                                 |
| SERVICES                      |                                                                                                                                      |
| WATER INLET                   | 1 <sup>1</sup> / <sub>4</sub> " Female BSP                                                                                           |
| DESIGN OPERATING PRESSURE     | 4 to 6 BAR G / 57 to 87 PSI<br>(higher supply pressures accommodated with the incorporation of the optional pressure reducing valve) |
| MINIMUM FLOW RATES            | 250 L per minute / 66 US gal per minute                                                                                              |
| ELECTRICAL SUPPLY             | 230V, single phase, 50/60Hz (110V optional)                                                                                          |
| AMBIENT OPERATING TEMPERATURE |                                                                                                                                      |
| MINIMUM                       | -10C / 14F                                                                                                                           |
| MAXIMUM                       | 35C / 95F                                                                                                                            |
| OPERATION                     |                                                                                                                                      |
| SHOWER                        | Push down lever                                                                                                                      |
| DIMENSIONS & WEIGHT           |                                                                                                                                      |
| DIMENSIONS (WxDxH)            | 1170mm (46in) x 1095mm (43in) x 2315mm (91in)                                                                                        |
| WEIGHT                        | 160kg / 353lb                                                                                                                        |