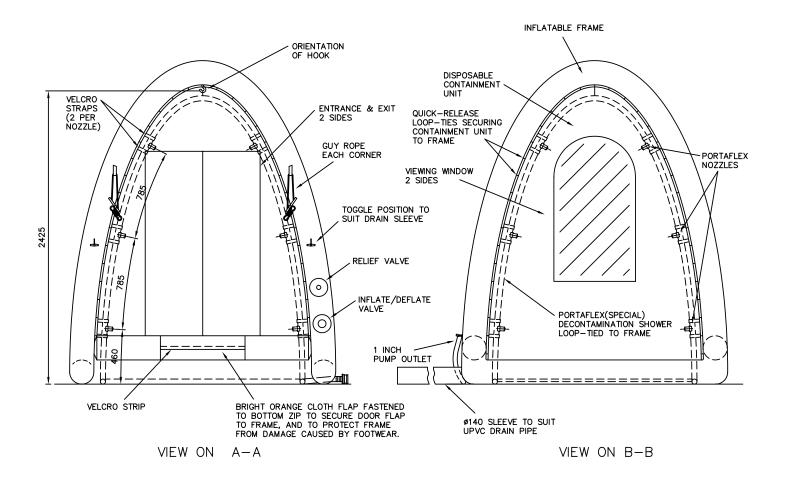

# Multi nozzle decontaminaton shower within an inflatable shelter PORTAflex Cupola

Combined with the hose assembly from the PORTAflex 300/16e, this inflatable decontamination shelter is specifically designed for use where contaminated water needs to be contained. The replaceable inner lining has windows on two opposite sides to enable the decontamination process to be observed while openings on the other two sides enable personnel to walk through from the dirty to the clean area. The openings are fitted with drop down splash flaps to eliminate overspray. Deployed in less than 7 minutes.

### Specifications

| MATERIALS OF CONSTRUCTION                                                       |                                                                 |
|---------------------------------------------------------------------------------|-----------------------------------------------------------------|
| INFLATABLE FRAME                                                                | Neoprene coated polyester                                       |
| LINER & PARTITION                                                               | Polyurethane coated polyester                                   |
| SUMP                                                                            | PVC coated nylon                                                |
| WINDOWS                                                                         | Velbex clear plastic                                            |
| SERVICES                                                                        |                                                                 |
| VALVE - INFLATE ONLY                                                            | Rectus type 25 KS NW 7.8                                        |
| VALVE - INFLATE/DEFLATE                                                         | Type A5                                                         |
| VALVE - RELIEF                                                                  | Mirada 0.2 bar                                                  |
| INLET SIZE                                                                      | 21/2" male instantaneous coupling                               |
| OPERATING PRESSURE                                                              | 3 to 7 BAR G / 43 to 101 PSI                                    |
| MINIMUM FLOW RATE                                                               | 750 L per minute / 198 US gal per minute                        |
| DIMENSIONS & WEIGHT                                                             |                                                                 |
| LET SIZE PERATING PRESSURE INIMUM FLOW RATE IMENSIONS & WEIGHT MENSIONS (WXDXH) | Assembled: 2200mm (86.6in) x 2200mm (86.6in) x 2900mm (114.2in) |
|                                                                                 | Packed: 600mm (23.6in) x 500mm (19.7in) x 1200mm (47.2in)       |
| WEIGHT                                                                          | 45kg (99lb)                                                     |
|                                                                                 |                                                                 |