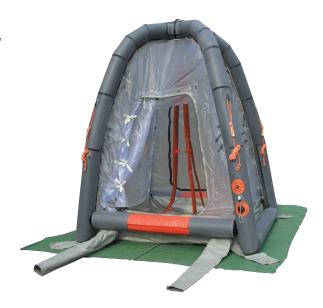

# Multi nozzle decontaminaton shower within an inflatable shelter PORTAflex Cupola

Combined with the hose assembly from the PORTAflex 300/16e, this inflatable decontamination shelter is specifically designed for use where contaminated water needs to be contained. The replaceable inner lining has windows on two opposite sides to enable the decontamination process to be observed while openings on the other two sides enable personnel to walk through from the dirty to the clean area. The openings are fitted with drop down splash flaps to eliminate overspray. Deployed in less than 7 minutes.