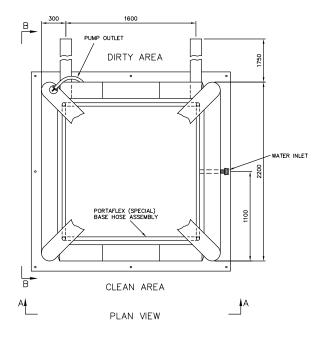

# Multi nozzle decontaminaton shower within an inflatable shelter PORTAflex Cupola

Combined with the hose assembly from the PORTAflex 300/16e, this inflatable decontamination shelter is specifically designed for use where contaminated water needs to be contained. The replaceable inner lining has windows on two opposite sides to enable the decontamination process to be observed while openings on the other two sides enable personnel to walk through from the dirty to the clean area. The openings are fitted with drop down splash flaps to eliminate overspray. Deployed in less than 7 minutes.

### Specifications

| MATERIALS OF CONSTRUCTION                                                       |                                                                 |
|---------------------------------------------------------------------------------|-----------------------------------------------------------------|
| INFLATABLE FRAME                                                                | Neoprene coated polyester                                       |
| LINER & PARTITION                                                               | Polyurethane coated polyester                                   |
| SUMP                                                                            | PVC coated nylon                                                |
| WINDOWS                                                                         | Velbex clear plastic                                            |
| SERVICES                                                                        |                                                                 |
| VALVE - INFLATE ONLY                                                            | Rectus type 25 KS NW 7.8                                        |
| VALVE - INFLATE/DEFLATE                                                         | Type A5                                                         |
| VALVE - RELIEF                                                                  | Mirada 0.2 bar                                                  |
| INLET SIZE                                                                      | 21/2" male instantaneous coupling                               |
| OPERATING PRESSURE                                                              | 3 to 7 BAR G / 43 to 101 PSI                                    |
| MINIMUM FLOW RATE                                                               | 750 L per minute / 198 US gal per minute                        |
| DIMENSIONS & WEIGHT                                                             |                                                                 |
| LET SIZE PERATING PRESSURE INIMUM FLOW RATE IMENSIONS & WEIGHT MENSIONS (WXDXH) | Assembled: 2200mm (86.6in) x 2200mm (86.6in) x 2900mm (114.2in) |
|                                                                                 | Packed: 600mm (23.6in) x 500mm (19.7in) x 1200mm (47.2in)       |
| WEIGHT                                                                          | 45kg (99lb)                                                     |
|                                                                                 |                                                                 |