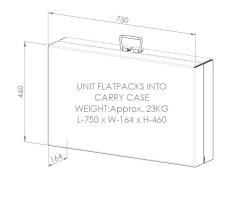

### Specifications

| MATERIALS OF CONSTRUCTION |                                                                                         |
|---------------------------|-----------------------------------------------------------------------------------------|
| CASE                      | Aluminium                                                                               |
| HOSE                      | High grade synthetic rubber, polyamide woven jacket                                     |
| NOZZLES                   | ½" machined PVC                                                                         |
| SERVICES                  |                                                                                         |
| INLET SIZE                | 21/2" male instantaneous coupling (available with different inlet couplings on request) |
| OPERATING PRESSURE        | 3 to 7 BAR G / 43 to 101 PSI                                                            |
| MINIMUM FLOW RATE         | 750 L per minute / 198 US gal per minute                                                |
| DIMENSIONS & WEIGHT       |                                                                                         |
| DIMENSIONS (WxDxH)        | Assembled: 854mm (33.6in) x 1359mm (53.5in) x 2503mm (98.5in)                           |
|                           | Packed: 750mm (29.5in) x 164mm (6.4in) x 460mm (18.1in)                                 |
| WEIGHT                    | 23kg (50.7lb)                                                                           |