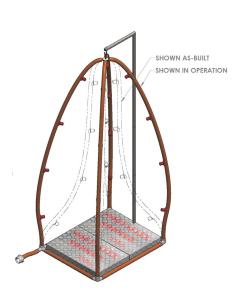

### Multi nozzle portable decontaminaton shower

PORTAflex 300/16e

This lightweight and robust decontamination shower is popular for stand-by use by emergency responders and the military. The lay-flat duraline hoses form four shower legs, each of which is fitted with four spray nozzles. Once erected and coupled to a water hydrant, water is admitted to the apparatus and the hoses become rigid under pressure, adopting a curved form to give 360° decontamination. Packed within a compact and rugged aluminium carrying case that doubles up as an effective base platform when in use.

## General Arrangement Drawing

### Multi nozzle portable decontamination shower

PORTAflex 300/16e

www.hughes-safety.com