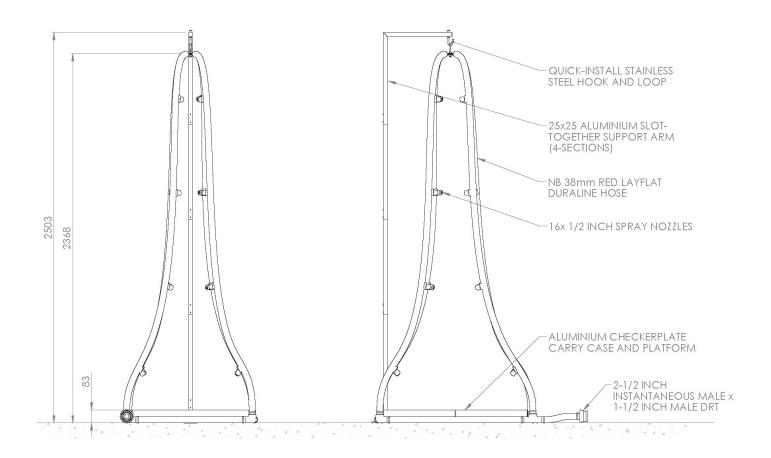

### Multi nozzle portable decontaminaton shower

PORTAflex 300/16e

This lightweight and robust decontamination shower is popular for stand-by use by emergency responders and the military. The lay-flat duraline hoses form four shower legs, each of which is fitted with four spray nozzles. Once erected and coupled to a water hydrant, water is admitted to the apparatus and the hoses become rigid under pressure, adopting a curved form to give 360° decontamination. Packed within a compact and rugged aluminium carrying case that doubles up as an effective base platform when in use.

### Specifications

| MATERIALS OF CONSTRUCTION |                                                                                         |
|---------------------------|-----------------------------------------------------------------------------------------|
| CASE                      | Aluminium                                                                               |
| HOSE                      | High grade synthetic rubber, polyamide woven jacket                                     |
| NOZZLES                   | ½" machined PVC                                                                         |
| SERVICES                  |                                                                                         |
| INLET SIZE                | 21/2" male instantaneous coupling (available with different inlet couplings on request) |
| OPERATING PRESSURE        | 3 to 7 BAR G / 43 to 101 PSI                                                            |
| MINIMUM FLOW RATE         | 750 L per minute / 198 US gal per minute                                                |
| DIMENSIONS & WEIGHT       |                                                                                         |
| DIMENSIONS (WxDxH)        | Assembled: 854mm (33.6in) x 1359mm (53.5in) x 2503mm (98.5in)                           |
|                           | Packed: 750mm (29.5in) x 164mm (6.4in) x 460mm (18.1in)                                 |
| WEIGHT                    | 23kg (50.7lb)                                                                           |

## General Arrangement Drawing