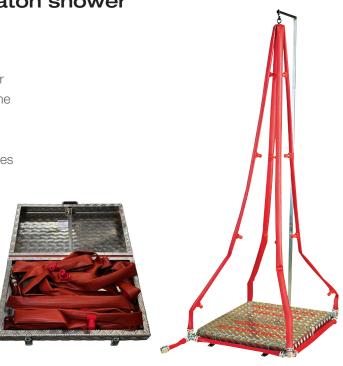

### Multi nozzle portable decontaminaton shower

PORTAflex 300/16e

This lightweight and robust decontamination shower is popular for stand-by use by emergency responders and the military. The lay-flat duraline hoses form four shower legs, each of which is fitted with four spray nozzles. Once erected and coupled to a water hydrant, water is admitted to the apparatus and the hoses become rigid under pressure, adopting a curved form to give 360° decontamination. Packed within a compact and rugged aluminium carrying case that doubles up as an effective base platform when in use.