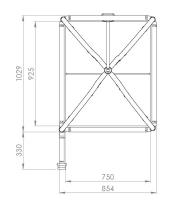

### Specifications

| MATERIALS OF CONSTRUCTION |                                                                                         |
|---------------------------|-----------------------------------------------------------------------------------------|
| CASE                      | Aluminium                                                                               |
| HOSE                      | High grade synthetic rubber, polyamide woven jacket                                     |
| NOZZLES                   | ½" machined PVC                                                                         |
| SERVICES                  |                                                                                         |
| INLET SIZE                | 21/2" male instantaneous coupling (available with different inlet couplings on request) |
| OPERATING PRESSURE        | 3 to 7 BAR G / 43 to 101 PSI                                                            |
| MINIMUM FLOW RATE         | 750 L per minute / 198 US gal per minute                                                |
| DIMENSIONS & WEIGHT       |                                                                                         |
| DIMENSIONS (WxDxH)        | Assembled: 854mm (33.6in) x 1359mm (53.5in) x 2503mm (98.5in)                           |
|                           | Packed: 750mm (29.5in) x 164mm (6.4in) x 460mm (18.1in)                                 |
| WEIGHT                    | 23kg (50.7lb)                                                                           |

## General Arrangement Drawing