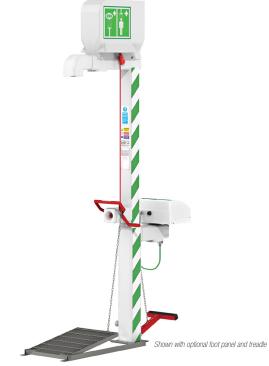

## Immersion heated safety shower with eye wash, body spray and handheld eye bath STD-MH-15KS/11K

For cold outdoor environments requiring an effective decontamination system, this immersion heated and pre-insulated safety shower features an eye/face wash unit, a body spray and an additional handheld eye bath diffuser.

Upon activation via the pull rod the emergency safety shower and body spray provide a simultaneous wash down ensuring all areas of the body are treated. Mounted on the rear of the shower is the lidded eye/face wash unit designed to give a gentle washing action at a flow rate of 12 litres per minute. The handheld eye bath on a flexible hose is particularly useful for treating individuals who may need assistance or for directly decontaminating a specific area. Meets EN and ANSI standards.