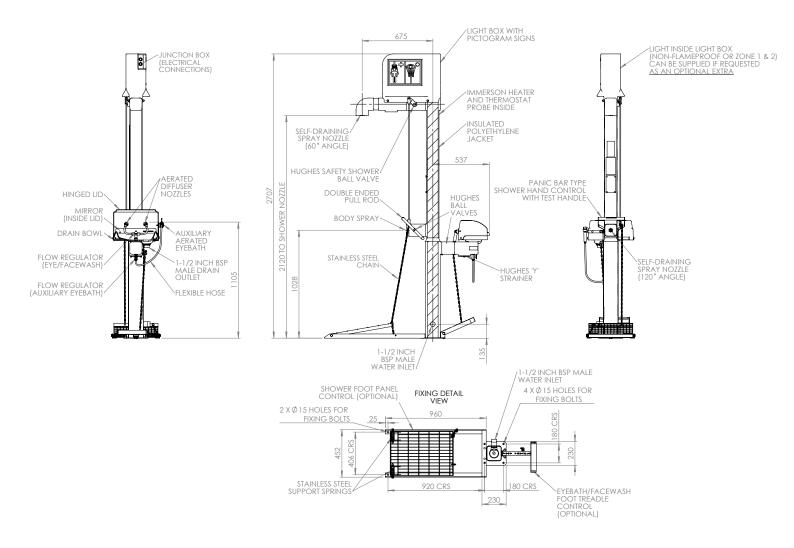

## Specifications

| MATERIALS OF CONSTRUCTION     |                                                                                                                                      |
|-------------------------------|--------------------------------------------------------------------------------------------------------------------------------------|
| PIPEWORK & FITTINGS           | Stainless steel                                                                                                                      |
| OPERATING VALVE               | Stainless steel, full bore, stay open ball valve                                                                                     |
| SHOWER NOZZLE                 | Injection moulded nylon 6                                                                                                            |
| EYE WASH                      | Acrylic capped ABS                                                                                                                   |
| EYE WASH DIFFUSERS            | Chrome plated brass retaining ring, stainless steel filter mesh, plastic body                                                        |
| BODY SPRAY                    | uPVC                                                                                                                                 |
| INSULATION & OUTER CASING     | Polyurethane foam insulation with a medium density polyethylene impact resistant outer casing                                        |
| SERVICES                      |                                                                                                                                      |
| ELECTRICAL EQUIPMENT          | ATEX Zone 1 & 2. Gas groups IIA and IIB. Temp Class T3 (IIC available)                                                               |
| ELECTRICAL SUPPLY             | 240V, single phase, 50/60Hz (110V available)                                                                                         |
| HEATING TYPE                  | Immersion heated                                                                                                                     |
| HEATING LOAD                  | 100W                                                                                                                                 |
| WATER INLET                   | 11/2" male BSP                                                                                                                       |
| OPERATING PRESSURE            | 2 to 6 BAR G / 29 to 87 PSI<br>(higher supply pressures accommodated with the incorporation of the optional pressure reducing valve) |
| MINIMUM FLOW RATES            | Shower/body spray: 115 L per minute / 30 US gal per minute                                                                           |
|                               | Eye wash: 12 L per minute / 3 US gal per minute                                                                                      |
|                               | Handheld eye bath: 8 L per minute / 2 US gal per minute                                                                              |
| AMBIENT OPERATING TEMPERATURE |                                                                                                                                      |
| MINIMUM                       | -35C / -31F                                                                                                                          |
| MAXIMUM                       | 35C / 95F                                                                                                                            |
| OPERATION                     |                                                                                                                                      |
| SHOWER/BODY SPRAY             | Panic bar                                                                                                                            |
| EYE WASH                      | Lift lid (handheld eye bath activates simultaneously)                                                                                |
| DIMENSIONS & WEIGHT           |                                                                                                                                      |
| DIMENSIONS (WxDxH)            | 452mm (17.8in) x 960mm (37.8in) x 2707mm (106.6in)                                                                                   |
| WEIGHT                        | 42kg (92lb)                                                                                                                          |